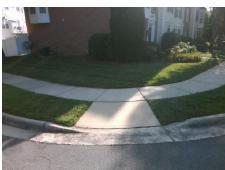

## Field Measurements/Component Compliance

Street 1 Name
CHELTON RIDGE LN
Stop Condition-Street 2
None
Street 2 Name
DESTIN LN
Stop Condition-Street 1
StopSign

Possible Solutions:

Remove & Replace Curb Ramp With
Two New Directional Ramps or
Equivalent.

Surveyor Notes:

N/A

PROW/ADA:

R304.2.2, R304.5.3

R304.2.2, R304.5.3

Total Cost: \$ 3200.00

| Compliance Description |                       | Data | Compliance Description |                             | Data |
|------------------------|-----------------------|------|------------------------|-----------------------------|------|
| N/A                    | Ramp Length (in)      | 47.0 | No                     | Ramp Slope (%)              | 11.9 |
| Yes                    | Ramp Width (in)       | 57.0 | No                     | Ramp XSlope (%)             | 3.9  |
| N/A                    | Flare Type LT         | N/A  | N/A                    | Flare Type RT               | N/A  |
| N/A                    | Flare Slope LT (%)    | N/A  | N/A                    | Flare Slope RT (%)          | N/A  |
| N/A                    | Flare Traversable LT? | N/A  | N/A                    | Flare Traversable RT?       | N/A  |
| N/A                    | Landing Length (in)   | N/A  | N/A                    | DWS Provided?               | N/A  |
| N/A                    | Landing Width (in)    | N/A  | N/A                    | DWS Contrast?               | N/A  |
| N/A                    | Landing Slope (%)     | N/A  | N/A                    | DWS Length (in)             | N/A  |
| N/A                    | Landing X Slope (%)   | N/A  | N/A                    | DWS Full Width?             | N/A  |
| N/A                    | Landing Curb? (Y/N)   | N/A  | N/A                    | DWS Offset (in)             | N/A  |
| N/A                    | Shared Landing?       | N/A  |                        |                             |      |
| N/A                    | Gutter Ponding?       | N/A  | N/A                    | Gutter Slope (%)            | N/A  |
| N/A                    | Gutter Lip Ht (in)    | N/A  | N/A                    | Gutter X Slope (%)          | N/A  |
| N/A                    | Painted X Walk1?      | No   | N/A                    | Painted X Walk2?            | No   |
|                        | X Walk 1 Direction    | To W |                        | X Walk 2 Direction          | To S |
| N/A                    | X Walk 1 Width (in)   | N/A  | N/A                    | X Walk 2 Width (in)         | N/A  |
|                        | X Walk 1 Slope (%)    | 1.0  |                        | X Walk 2 Slope (%)          | 4.8  |
|                        | X Walk 1 X Slope (%)  | 3.7  |                        | X Walk 2 X Slope (%)        | 0.8  |
| N/A                    | Ramp inside XWalk1?   | N/A  | N/A                    | Ramp inside XWalk2?         | N/A  |
|                        | Road Slope (%)        | 2.0  | N/A                    | Clear Space?                | N/A  |
|                        | Road X Slope (%)      | 2.1  | N/A                    | Clear Space to XWalk (in)   | N/A  |
| N/A                    | Any Obstructions?     | N/A  | N/A                    | Storm Grate/Utility Hazard? | N/A  |
|                        | Obstruction Type      |      |                        | Storm Grate/Utility Type    |      |
|                        |                       | N/A  |                        |                             | N/A  |
|                        |                       |      | Yes                    | Surface Condition? (G/P)    | Good |