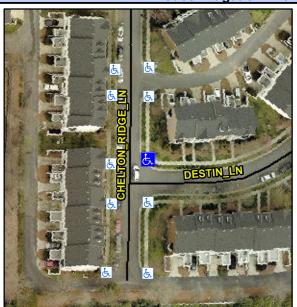

## Access Compliance Report Public Rights-of-Way (Curb Ramps)

Intersection ID: 29797 Main Street: CHELTON\_RIDGE\_LN Cross Street: DESTIN\_LN Location: NE

ADA ID: 966B7EE7177D Ramp Type: PerpDiag Initial Pass/Fail: Fail Overall Compliance: No Severity Score: 13.75