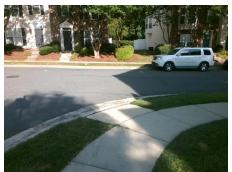

## Field Measurements/Component Compliance

Street 1 Name
CHELTON RIDGE LN
Stop Condition-Street 2
None
Street 2 Name
DESTIN LN
Stop Condition-Street 1
StopSign

Possible Solutions:

Remove & Replace Curb Ramp With
Two New Directional Ramps or
Equivalent.

Surveyor Notes:

N/A

PROW/ADA:

R304.2.2, R304.5.3

R304.2.2, R304.5.3

Total Cost: \$ 3200.00

| Compliance Description |                       | Data | Compliance Description |                             | Data |
|------------------------|-----------------------|------|------------------------|-----------------------------|------|
| N/A                    | Ramp Length (in)      | 47.0 | No                     | Ramp Slope (%)              | 11.9 |
| Yes                    | Ramp Width (in)       | 57.0 | No                     | Ramp XSlope (%)             | 3.9  |
| N/A                    | Flare Type LT         | N/A  | N/A                    | Flare Type RT               | N/A  |
| N/A                    | Flare Slope LT (%)    | N/A  | N/A                    | Flare Slope RT (%)          | N/A  |
| N/A                    | Flare Traversable LT? | N/A  | N/A                    | Flare Traversable RT?       | N/A  |
| N/A                    | Landing Length (in)   | N/A  | N/A                    | DWS Provided?               | N/A  |
| N/A                    | Landing Width (in)    | N/A  | N/A                    | DWS Contrast?               | N/A  |
| N/A                    | Landing Slope (%)     | N/A  | N/A                    | DWS Length (in)             | N/A  |
| N/A                    | Landing X Slope (%)   | N/A  | N/A                    | DWS Full Width?             | N/A  |
| N/A                    | Landing Curb? (Y/N)   | N/A  | N/A                    | DWS Offset (in)             | N/A  |
| N/A                    | Shared Landing?       | N/A  |                        |                             |      |
| N/A                    | Gutter Ponding?       | N/A  | N/A                    | Gutter Slope (%)            | N/A  |
| N/A                    | Gutter Lip Ht (in)    | N/A  | N/A                    | Gutter X Slope (%)          | N/A  |
| N/A                    | Painted X Walk1?      | No   | N/A                    | Painted X Walk2?            | No   |
|                        | X Walk 1 Direction    | To W |                        | X Walk 2 Direction          | To S |
| N/A                    | X Walk 1 Width (in)   | N/A  | N/A                    | X Walk 2 Width (in)         | N/A  |
|                        | X Walk 1 Slope (%)    | 1.0  |                        | X Walk 2 Slope (%)          | 4.8  |
|                        | X Walk 1 X Slope (%)  | 3.7  |                        | X Walk 2 X Slope (%)        | 0.8  |
| N/A                    | Ramp inside XWalk1?   | N/A  | N/A                    | Ramp inside XWalk2?         | N/A  |
|                        | Road Slope (%)        | 2.0  | N/A                    | Clear Space?                | N/A  |
|                        | Road X Slope (%)      | 2.1  | N/A                    | Clear Space to XWalk (in)   | N/A  |
| N/A                    | Any Obstructions?     | N/A  | N/A                    | Storm Grate/Utility Hazard? | N/A  |
|                        | Obstruction Type      |      |                        | Storm Grate/Utility Type    |      |
|                        |                       | N/A  |                        |                             | N/A  |
|                        |                       |      | Yes                    | Surface Condition? (G/P)    | Good |