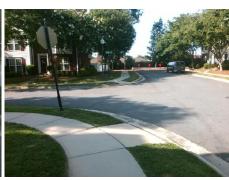

## Field Measurements/Component Compliance

Street 1 Name
CHELTON RIDGE LN
Stop Condition-Street 2
None
Street 2 Name
DESTIN LN
Stop Condition-Street 1
StopSign

Possible Solutions:

Remove & Replace Curb Ramp With
Two New Directional Ramps or
Equivalent.

Surveyor Notes:

N/A

PROW/ADA:

R304.2.2, R304.5.3

R304.2.2, R304.5.3

Total Cost: \$ 3200.00

| Compliance Description |                       | Data | Compliance Description |                             | Data |
|------------------------|-----------------------|------|------------------------|-----------------------------|------|
| N/A                    | Ramp Length (in)      | 47.0 | No                     | Ramp Slope (%)              | 11.9 |
| Yes                    | Ramp Width (in)       | 57.0 | No                     | Ramp XSlope (%)             | 3.9  |
| N/A                    | Flare Type LT         | N/A  | N/A                    | Flare Type RT               | N/A  |
| N/A                    | Flare Slope LT (%)    | N/A  | N/A                    | Flare Slope RT (%)          | N/A  |
| N/A                    | Flare Traversable LT? | N/A  | N/A                    | Flare Traversable RT?       | N/A  |
| N/A                    | Landing Length (in)   | N/A  | N/A                    | DWS Provided?               | N/A  |
| N/A                    | Landing Width (in)    | N/A  | N/A                    | DWS Contrast?               | N/A  |
| N/A                    | Landing Slope (%)     | N/A  | N/A                    | DWS Length (in)             | N/A  |
| N/A                    | Landing X Slope (%)   | N/A  | N/A                    | DWS Full Width?             | N/A  |
| N/A                    | Landing Curb? (Y/N)   | N/A  | N/A                    | DWS Offset (in)             | N/A  |
| N/A                    | Shared Landing?       | N/A  |                        |                             |      |
| N/A                    | Gutter Ponding?       | N/A  | N/A                    | Gutter Slope (%)            | N/A  |
| N/A                    | Gutter Lip Ht (in)    | N/A  | N/A                    | Gutter X Slope (%)          | N/A  |
| N/A                    | Painted X Walk1?      | No   | N/A                    | Painted X Walk2?            | No   |
|                        | X Walk 1 Direction    | To W |                        | X Walk 2 Direction          | To S |
| N/A                    | X Walk 1 Width (in)   | N/A  | N/A                    | X Walk 2 Width (in)         | N/A  |
|                        | X Walk 1 Slope (%)    | 1.0  |                        | X Walk 2 Slope (%)          | 4.8  |
|                        | X Walk 1 X Slope (%)  | 3.7  |                        | X Walk 2 X Slope (%)        | 0.8  |
| N/A                    | Ramp inside XWalk1?   | N/A  | N/A                    | Ramp inside XWalk2?         | N/A  |
|                        | Road Slope (%)        | 2.0  | N/A                    | Clear Space?                | N/A  |
|                        | Road X Slope (%)      | 2.1  | N/A                    | Clear Space to XWalk (in)   | N/A  |
| N/A                    | Any Obstructions?     | N/A  | N/A                    | Storm Grate/Utility Hazard? | N/A  |
|                        | Obstruction Type      |      |                        | Storm Grate/Utility Type    |      |
|                        |                       | N/A  |                        |                             | N/A  |
|                        |                       |      | Yes                    | Surface Condition? (G/P)    | Good |