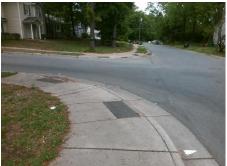

## **Access Compliance Report Public Rights-of-Way** (Curb Ramps)

Intersection ID: 12344 Main Street: REMOUNT\_RD Cross Street: GREENLAND\_AV Location: SW Severity Score: **Overall Compliance: No** ADA ID: 966CB26532E2 Ramp Type: Perp Initial Pass/Fail: Fail 8.75

| russible sululiuli            |          |
|-------------------------------|----------|
| Possible Solutions:           | <u>c</u> |
| Remove & Replace Entire Ramp. |          |
|                               | N        |
|                               | N        |
|                               | N        |
|                               | N        |
|                               | N        |
| Surveyor Notes:               | N        |
| N/A                           | N        |
|                               | N        |
|                               | N        |
|                               | N        |
| PROW/ADA:                     | N        |
| Not Found, R304.5.1           | N        |
| ,                             | N        |
|                               |          |
|                               | N        |
|                               |          |
|                               |          |

|   | apprille |  |
|---|----------|--|
|   |          |  |
| 1 |          |  |

Total Cost:

1850.00

| Field Measurements/Component Compliance |                       |      |      |                             |      |  |
|-----------------------------------------|-----------------------|------|------|-----------------------------|------|--|
| Comp                                    | liance Description    | Data | Comp | liance Description          | Data |  |
| N/A                                     | Ramp Length (in)      | 73.5 | Yes  | Ramp Slope (%)              | 7.3  |  |
| No                                      | Ramp Width (in)       | 47.0 | Yes  | Ramp XSlope (%)             | 0.9  |  |
| N/A                                     | Flare Type LT         | N/A  | N/A  | Flare Type RT               | N/A  |  |
| N/A                                     | Flare Slope LT (%)    | N/A  | N/A  | Flare Slope RT (%)          | N/A  |  |
| N/A                                     | Flare Traversable LT? | N/A  | N/A  | Flare Traversable RT?       | N/A  |  |
| N/A                                     | Landing Length (in)   | N/A  | N/A  | DWS Provided?               | N/A  |  |
| N/A                                     | Landing Width (in)    | N/A  | N/A  | DWS Contrast?               | N/A  |  |
| N/A                                     | Landing Slope (%)     | N/A  | N/A  | DWS Length (in)             | N/A  |  |
| N/A                                     | Landing X Slope (%)   | N/A  | N/A  | DWS Full Width?             | N/A  |  |
| N/A                                     | Landing Curb? (Y/N)   | N/A  | N/A  | DWS Offset (in)             | N/A  |  |
| N/A                                     | Shared Landing?       | N/A  |      |                             |      |  |
| N/A                                     | Gutter Ponding?       | N/A  | N/A  | Gutter Slope (%)            | N/A  |  |
| N/A                                     | Gutter Lip Ht (in)    | N/A  | N/A  | Gutter X Slope (%)          | N/A  |  |
| N/A                                     | Painted X Walk1?      | No   | N/A  | Painted X Walk2?            | N/A  |  |
|                                         | X Walk 1 Direction    | To E |      | X Walk 2 Direction          | N/A  |  |
| N/A                                     | X Walk 1 Width (in)   | N/A  | N/A  | X Walk 2 Width (in)         | N/A  |  |
|                                         | X Walk 1 Slope (%)    | 2.0  |      | X Walk 2 Slope (%)          | N/A  |  |
|                                         | X Walk 1 X Slope (%)  | 2.6  |      | X Walk 2 X Slope (%)        | N/A  |  |
| N/A                                     | Ramp inside XWalk1?   | N/A  | N/A  | Ramp inside XWalk2?         | N/A  |  |
|                                         | Road Slope (%)        | N/A  | N/A  | Clear Space?                | N/A  |  |
|                                         | Road X Slope (%)      | N/A  | N/A  | Clear Space to XWalk (in)   | N/A  |  |
| N/A                                     | Any Obstructions?     | N/A  | N/A  | Storm Grate/Utility Hazard? | N/A  |  |
|                                         | Obstruction Type      |      |      | Storm Grate/Utility Type    |      |  |
|                                         |                       | N/A  |      |                             | N/A  |  |
|                                         |                       |      | Yes  | Surface Condition? (G/P)    | Good |  |