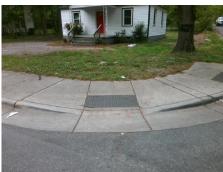

## **Access Compliance Report Public Rights-of-Way** (Curb Ramps)

Intersection ID: 12344 Main Street: REMOUNT\_RD Cross Street: GREENLAND\_AV Location: SW Severity Score: **Overall Compliance: No** ADA ID: 966CB26532E2 Ramp Type: Perp Initial Pass/Fail: Fail 8.75

| russible sululiuli            |          |
|-------------------------------|----------|
| Possible Solutions:           | <u>c</u> |
| Remove & Replace Entire Ramp. |          |
|                               | N        |
|                               | N        |
|                               | N        |
|                               | N        |
|                               | N        |
| Surveyor Notes:               | N        |
| N/A                           | N        |
|                               | N        |
|                               | N        |
|                               | N        |
| PROW/ADA:                     | N        |
| Not Found, R304.5.1           | N        |
| ,                             | N        |
|                               |          |
|                               | N        |
|                               |          |
|                               |          |

|   | apprille |  |
|---|----------|--|
|   |          |  |
| 1 |          |  |

Total Cost:

1850.00

| Field Measurements/Component Compliance |                       |      |      |                             |      |  |
|-----------------------------------------|-----------------------|------|------|-----------------------------|------|--|
| Comp                                    | liance Description    | Data | Comp | liance Description          | Data |  |
| N/A                                     | Ramp Length (in)      | 73.5 | Yes  | Ramp Slope (%)              | 7.3  |  |
| No                                      | Ramp Width (in)       | 47.0 | Yes  | Ramp XSlope (%)             | 0.9  |  |
| N/A                                     | Flare Type LT         | N/A  | N/A  | Flare Type RT               | N/A  |  |
| N/A                                     | Flare Slope LT (%)    | N/A  | N/A  | Flare Slope RT (%)          | N/A  |  |
| N/A                                     | Flare Traversable LT? | N/A  | N/A  | Flare Traversable RT?       | N/A  |  |
| N/A                                     | Landing Length (in)   | N/A  | N/A  | DWS Provided?               | N/A  |  |
| N/A                                     | Landing Width (in)    | N/A  | N/A  | DWS Contrast?               | N/A  |  |
| N/A                                     | Landing Slope (%)     | N/A  | N/A  | DWS Length (in)             | N/A  |  |
| N/A                                     | Landing X Slope (%)   | N/A  | N/A  | DWS Full Width?             | N/A  |  |
| N/A                                     | Landing Curb? (Y/N)   | N/A  | N/A  | DWS Offset (in)             | N/A  |  |
| N/A                                     | Shared Landing?       | N/A  |      |                             |      |  |
| N/A                                     | Gutter Ponding?       | N/A  | N/A  | Gutter Slope (%)            | N/A  |  |
| N/A                                     | Gutter Lip Ht (in)    | N/A  | N/A  | Gutter X Slope (%)          | N/A  |  |
| N/A                                     | Painted X Walk1?      | No   | N/A  | Painted X Walk2?            | N/A  |  |
|                                         | X Walk 1 Direction    | To E |      | X Walk 2 Direction          | N/A  |  |
| N/A                                     | X Walk 1 Width (in)   | N/A  | N/A  | X Walk 2 Width (in)         | N/A  |  |
|                                         | X Walk 1 Slope (%)    | 2.0  |      | X Walk 2 Slope (%)          | N/A  |  |
|                                         | X Walk 1 X Slope (%)  | 2.6  |      | X Walk 2 X Slope (%)        | N/A  |  |
| N/A                                     | Ramp inside XWalk1?   | N/A  | N/A  | Ramp inside XWalk2?         | N/A  |  |
|                                         | Road Slope (%)        | N/A  | N/A  | Clear Space?                | N/A  |  |
|                                         | Road X Slope (%)      | N/A  | N/A  | Clear Space to XWalk (in)   | N/A  |  |
| N/A                                     | Any Obstructions?     | N/A  | N/A  | Storm Grate/Utility Hazard? | N/A  |  |
|                                         | Obstruction Type      |      |      | Storm Grate/Utility Type    |      |  |
|                                         |                       | N/A  |      |                             | N/A  |  |
|                                         |                       |      | Yes  | Surface Condition? (G/P)    | Good |  |