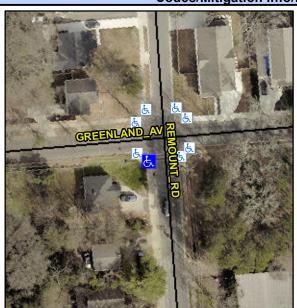

## **Access Compliance Report Public Rights-of-Way** (Curb Ramps)

Intersection ID: 12344 Main Street: REMOUNT\_RD Cross Street: GREENLAND\_AV Location: SW Severity Score: **Overall Compliance: No** ADA ID: 966CB26532E2 Ramp Type: Perp Initial Pass/Fail: Fail 8.75

**Codes/Mitigation Info/Possible Solution** 

|                         | (1) (1) (1) (1) (1) (1) (1) (1) (1) (1) |
|-------------------------|-----------------------------------------|
| Street 1 Name           | REMOUNT RD                              |
| Stop Condition-Street 2 | None                                    |
| Street 2 Name           | N/A                                     |
| Stop Condition-Street 1 | N/A                                     |