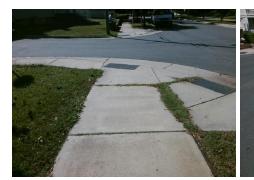

## Field Measurements/Component Compliance

Street 1 Name E 16TH ST
Stop Condition-Street 2 StopSign
Street 2 Name N/A
Stop Condition-Street 1 N/A

| Possible Solution             |     |
|-------------------------------|-----|
| Possible Solutions:           | Com |
| Remove & Replace Entire Ramp. | N/A |
| •                             | Yes |
|                               | N/A |
|                               | N/A |
|                               | N/A |
|                               | N/A |
| Surveyor Notes:               | N/A |
| N/A                           | N/A |
|                               | N/A |
|                               | N/A |
|                               | N/A |
| PROW/ADA:                     | N/A |
| Not Found, R304.5.3           | N/A |
|                               | N/A |
|                               | N/A |
|                               | N/A |