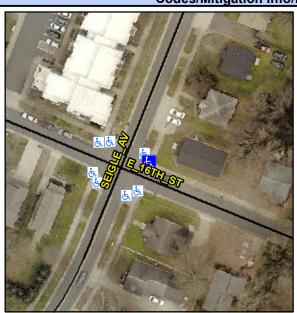

## Access Compliance Report Public Rights-of-Way (Curb Ramps)

Intersection ID: 11958 Main Street: E\_16TH\_ST Cross Street: SEIGLE\_AV Location: E

ADA ID: 967616DBA6E7 Ramp Type: Perp Initial Pass/Fail: Fail Overall Compliance: No Severity Score: 1.25