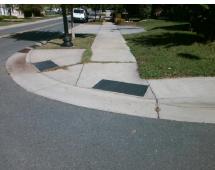

## Field Measurements/Component Compliance

Street 1 Name E 16TH ST
Stop Condition-Street 2 StopSign
Street 2 Name N/A
Stop Condition-Street 1 N/A

| Possible Solution             |     |
|-------------------------------|-----|
| Possible Solutions:           | Com |
| Remove & Replace Entire Ramp. | N/A |
| •                             | Yes |
|                               | N/A |
|                               | N/A |
|                               | N/A |
|                               | N/A |
| Surveyor Notes:               | N/A |
| N/A                           | N/A |
|                               | N/A |
|                               | N/A |
|                               | N/A |
| PROW/ADA:                     | N/A |
| Not Found, R304.5.3           | N/A |
|                               | N/A |
|                               | N/A |
|                               | N/A |