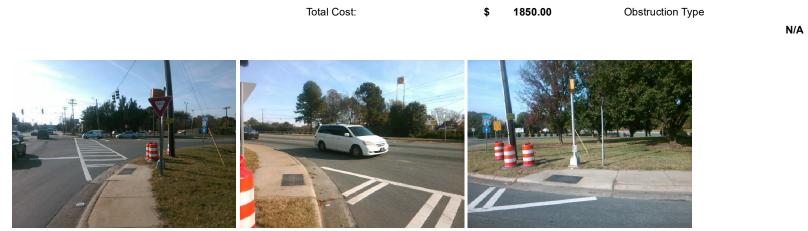

## Access Compliance Report Public Rights-of-Way (Curb Ramps)

|                                                                                                                 |                               |                              |         |                                                |                       |      |                        |                             | I    |  |
|-----------------------------------------------------------------------------------------------------------------|-------------------------------|------------------------------|---------|------------------------------------------------|-----------------------|------|------------------------|-----------------------------|------|--|
| Intersection ID: 7724                                                                                           | Main Street: BEATTIES_FORD_RD |                              |         | treet:                                         | N_I-85_EXIT_37_RA     |      |                        | Location:                   | NW   |  |
| ADA ID: 967E65E6BA3C                                                                                            | Ramp Type: Perp               |                              |         | Initial Pass/Fail: Fail Overall Compliance: No |                       |      | o Severity Score:      | 10                          |      |  |
| Codes/Mitigation Info/Possible Solution                                                                         |                               |                              |         | Field Measurements/Component Compliance        |                       |      |                        |                             |      |  |
|                                                                                                                 | CONTRACTOR OF A               | Possible Solutions:          |         |                                                |                       |      | Compliance Description |                             | Data |  |
| 1 1000                                                                                                          |                               | Remove & Replace Entire Ramp |         | N/A                                            | Ramp Length (in)      | 68.0 | Yes                    | Ramp Slope (%)              | 6.8  |  |
|                                                                                                                 |                               |                              | •       | No                                             | Ramp Width (in)       | 46.5 | No                     | Ramp XSlope (%)             | 4.3  |  |
|                                                                                                                 |                               |                              |         | N/A                                            | Flare Type LT         | N/A  | N/A                    | Flare Type RT               | N/A  |  |
|                                                                                                                 | 1 . 1997                      |                              |         | N/A                                            | Flare Slope LT (%)    | N/A  | N/A                    | Flare Slope RT (%)          | N/A  |  |
| tes he :                                                                                                        |                               |                              |         | N/A                                            | Flare Traversable LT? | N/A  | N/A                    | Flare Traversable RT?       | N/A  |  |
|                                                                                                                 |                               |                              |         | N/A                                            | Landing Length (in)   | N/A  | N/A                    | DWS Provided?               | N/A  |  |
| A AND AND A                                                                                                     |                               | Surveyor Notes:              |         | N/A                                            | Landing Width (in)    | N/A  | N/A                    | DWS Contrast?               | N/A  |  |
|                                                                                                                 |                               | N/A                          |         | N/A                                            | Landing Slope (%)     | N/A  | N/A                    | DWS Length (in)             | N/A  |  |
|                                                                                                                 |                               |                              |         | N/A                                            | Landing X Slope (%)   | N/A  | N/A                    | DWS Full Width?             | N/A  |  |
| 日本的人口                                                                                                           |                               |                              |         | N/A                                            | Landing Curb? (Y/N)   | N/A  | N/A                    | DWS Offset (in)             | N/A  |  |
| TIL ST.                                                                                                         | Level 1                       |                              |         | N/A                                            | Shared Landing?       | N/A  |                        | ( )                         |      |  |
| MARIE ECHAN                                                                                                     | - I Martin                    | PROW/ADA:                    |         | N/A                                            | Gutter Ponding?       | N/A  | N/A                    | Gutter Slope (%)            | N/A  |  |
| The state of the                                                                                                | 1 c 1 6                       | R304.5.1, R304.5.3           |         | N/A                                            | Gutter Lip Ht (in)    | N/A  | N/A                    | Gutter X Slope (%)          | N/A  |  |
| The second se | 6                             | 1004.0.1, 1004.0.0           |         | N/A                                            | Painted X Walk1?      | Yes  | N/A                    | Painted X Walk2?            | N/A  |  |
|                                                                                                                 | 5 TIME                        |                              |         |                                                | X Walk 1 Direction    | To S |                        | X Walk 2 Direction          | N/A  |  |
| A Star da Mar                                                                                                   |                               |                              | N/A     | X Walk 1 Width (in)                            | 110.5                 | N/A  | X Walk 2 Width (in)    | N/A                         |      |  |
| Street 1 Name                                                                                                   | N I-85 EXIT 37 RA             |                              |         |                                                | X Walk 1 Slope (%)    | 6.6  |                        | X Walk 2 Slope (%)          | N/A  |  |
| Stop Condition-Street 2                                                                                         | Signal                        |                              |         |                                                | X Walk 1 X Slope (%)  | 0.0  |                        | X Walk 2 X Slope (%)        | N/A  |  |
| Street 2 Name                                                                                                   | N/A                           |                              |         | N/A                                            | Ramp inside XWalk1?   | Yes  | N/A                    | Ramp inside XWalk2?         | N/A  |  |
| Stop Condition-Street 1                                                                                         | N/A                           |                              |         |                                                | Road Slope (%)        | N/A  | N/A                    | Clear Space?                | N/A  |  |
|                                                                                                                 |                               |                              |         |                                                | Road X Slope (%)      | N/A  | N/A                    | Clear Space to XWalk (in)   | N/A  |  |
|                                                                                                                 |                               |                              |         | N/A                                            | Any Obstructions?     | N/A  | N/A                    | Storm Grate/Utility Hazard? | N/A  |  |
|                                                                                                                 |                               | Total Cost: \$               | 1850.00 |                                                | Obstruction Type      |      |                        | Storm Grate/Utility Type    |      |  |
|                                                                                                                 |                               | ······ • • • • • •           |         |                                                |                       | N/A  |                        |                             | N/A  |  |
|                                                                                                                 |                               |                              |         |                                                |                       | 1.74 |                        |                             | 11/2 |  |