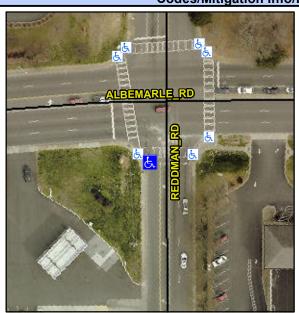

## Access Compliance Report Public Rights-of-Way (Curb Ramps)

Intersection ID: 15094Main Street: ALBEMARLE\_RDCross Street: REDDMAN\_RDLocation:SWADA ID: 967EA1BD3025Ramp Type: PerpInitial Pass/Fail: FailOverall Compliance: NoSeverity Score: 33.75

**Codes/Mitigation Info/Possible Solution** 

| Street 1 Name           | REDDMAN RD |
|-------------------------|------------|
| Stop Condition-Street 2 | Signal     |
| Street 2 Name           | N/A        |
| Stop Condition-Street 1 | N/A        |