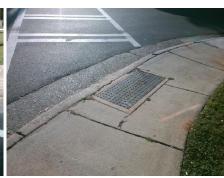

| 7 | Ò |
|---|---|

Total Cost:

1850.00

| Field Measurements/Component Compliance |                       |       |      |                             |      |  |  |
|-----------------------------------------|-----------------------|-------|------|-----------------------------|------|--|--|
| Comp                                    | liance Description    | Data  | Comp | liance Description          | Data |  |  |
| N/A                                     | Ramp Length (in)      | 59.0  | No   | Ramp Slope (%)              | 11.5 |  |  |
| No                                      | Ramp Width (in)       | 40.0  | No   | Ramp XSlope (%)             | 6.4  |  |  |
| N/A                                     | Flare Type LT         | N/A   | N/A  | Flare Type RT               | N/A  |  |  |
| N/A                                     | Flare Slope LT (%)    | N/A   | N/A  | Flare Slope RT (%)          | N/A  |  |  |
| N/A                                     | Flare Traversable LT? | N/A   | N/A  | Flare Traversable RT?       | N/A  |  |  |
| N/A                                     | Landing Length (in)   | N/A   | N/A  | DWS Provided?               | N/A  |  |  |
| N/A                                     | Landing Width (in)    | N/A   | N/A  | DWS Contrast?               | N/A  |  |  |
| N/A                                     | Landing Slope (%)     | N/A   | N/A  | DWS Length (in)             | N/A  |  |  |
| N/A                                     | Landing X Slope (%)   | N/A   | N/A  | DWS Full Width?             | N/A  |  |  |
| N/A                                     | Landing Curb? (Y/N)   | N/A   | N/A  | DWS Offset (in)             | N/A  |  |  |
| N/A                                     | Shared Landing?       | N/A   |      |                             |      |  |  |
| N/A                                     | Gutter Ponding?       | N/A   | N/A  | Gutter Slope (%)            | N/A  |  |  |
| N/A                                     | Gutter Lip Ht (in)    | N/A   | N/A  | Gutter X Slope (%)          | N/A  |  |  |
| N/A                                     | Painted X Walk1?      | Yes   | N/A  | Painted X Walk2?            | N/A  |  |  |
|                                         | X Walk 1 Direction    | To SW |      | X Walk 2 Direction          | N/A  |  |  |
| N/A                                     | X Walk 1 Width (in)   | 112.0 | N/A  | X Walk 2 Width (in)         | N/A  |  |  |
|                                         | X Walk 1 Slope (%)    | 2.7   |      | X Walk 2 Slope (%)          | N/A  |  |  |
|                                         | X Walk 1 X Slope (%)  | 8.7   |      | X Walk 2 X Slope (%)        | N/A  |  |  |
| N/A                                     | Ramp inside XWalk1?   | Yes   | N/A  | Ramp inside XWalk2?         | N/A  |  |  |
|                                         | Road Slope (%)        | N/A   | N/A  | Clear Space?                | N/A  |  |  |
|                                         | Road X Slope (%)      | N/A   | N/A  | Clear Space to XWalk (in)   | N/A  |  |  |
| N/A                                     | Any Obstructions?     | N/A   | N/A  | Storm Grate/Utility Hazard? | N/A  |  |  |
|                                         | Obstruction Type      |       |      | Storm Grate/Utility Type    |      |  |  |
|                                         |                       | N/A   |      |                             | N/A  |  |  |
|                                         |                       |       | Yes  | Surface Condition? (G/P)    | Good |  |  |