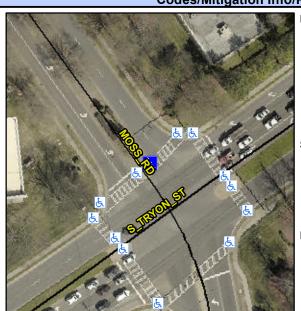

## **Access Compliance Report Public Rights-of-Way** (Curb Ramps)

Intersection ID: 23437 Main Street: TRYON\_ST Cross Street: MOSS\_RD Location: NW Overall Compliance: No Ramp Type: MedianPerp Severity Score: 21.25 ADA ID: 968087E1F215 Initial Pass/Fail: Fail

**Codes/Mitigation Info/Possible Solution** 

| Street 1 Name           | MOSS RD |
|-------------------------|---------|
| Stop Condition-Street 2 | Signal  |
| Street 2 Name           | N/A     |
| Stop Condition-Street 1 | N/A     |