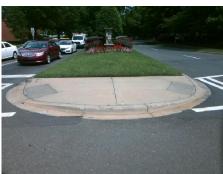

| Total Cost: | : | \$ 16 | 50.00 |
|-------------|---|-------|-------|

| Field Measurements/Component Compliance |                       |       |      |                             |      |  |  |
|-----------------------------------------|-----------------------|-------|------|-----------------------------|------|--|--|
| Comp                                    | liance Description    | Data  | Comp | liance Description          | Data |  |  |
| N/A                                     | Ramp Length (in)      | 46.0  | No   | Ramp Slope (%)              | 9.8  |  |  |
| No                                      | Ramp Width (in)       | 41.0  | Yes  | Ramp XSlope (%)             | 0.0  |  |  |
| N/A                                     | Flare Type LT         | N/A   | N/A  | Flare Type RT               | N/A  |  |  |
| N/A                                     | Flare Slope LT (%)    | N/A   | N/A  | Flare Slope RT (%)          | N/A  |  |  |
| N/A                                     | Flare Traversable LT? | N/A   | N/A  | Flare Traversable RT?       | N/A  |  |  |
| N/A                                     | Landing Length (in)   | N/A   | N/A  | DWS Provided?               | N/A  |  |  |
| N/A                                     | Landing Width (in)    | N/A   | N/A  | DWS Contrast?               | N/A  |  |  |
| N/A                                     | Landing Slope (%)     | N/A   | N/A  | DWS Length (in)             | N/A  |  |  |
| N/A                                     | Landing X Slope (%)   | N/A   | N/A  | DWS Full Width?             | N/A  |  |  |
| N/A                                     | Landing Curb? (Y/N)   | N/A   | N/A  | DWS Offset (in)             | N/A  |  |  |
| N/A                                     | Shared Landing?       | N/A   |      |                             |      |  |  |
| N/A                                     | Gutter Ponding?       | N/A   | N/A  | Gutter Slope (%)            | N/A  |  |  |
| N/A                                     | Gutter Lip Ht (in)    | N/A   | N/A  | Gutter X Slope (%)          | N/A  |  |  |
| N/A                                     | Painted X Walk1?      | Yes   | N/A  | Painted X Walk2?            | N/A  |  |  |
|                                         | X Walk 1 Direction    | То Е  |      | X Walk 2 Direction          | N/A  |  |  |
| N/A                                     | X Walk 1 Width (in)   | 115.0 | N/A  | X Walk 2 Width (in)         | N/A  |  |  |
|                                         | X Walk 1 Slope (%)    | 3.2   |      | X Walk 2 Slope (%)          | N/A  |  |  |
|                                         | X Walk 1 X Slope (%)  | 3.4   |      | X Walk 2 X Slope (%)        | N/A  |  |  |
| N/A                                     | Ramp inside XWalk1?   | Yes   | N/A  | Ramp inside XWalk2?         | N/A  |  |  |
|                                         | Road Slope (%)        | N/A   | N/A  | Clear Space?                | N/A  |  |  |
|                                         | Road X Slope (%)      | N/A   | N/A  | Clear Space to XWalk (in)   | N/A  |  |  |
| N/A                                     | Any Obstructions?     | N/A   | N/A  | Storm Grate/Utility Hazard? | N/A  |  |  |
|                                         | Obstruction Type      |       |      | Storm Grate/Utility Type    |      |  |  |
|                                         |                       | N/A   |      |                             | N/A  |  |  |
|                                         |                       |       | Yes  | Surface Condition? (G/P)    | Good |  |  |
| 35                                      |                       |       |      |                             |      |  |  |