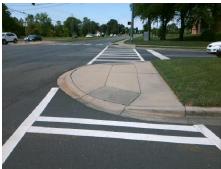

| Total Cost: | : | \$ 16 | 50.00 |
|-------------|---|-------|-------|

| Field Measurements/Component Compliance |                       |       |      |                             |      |  |  |
|-----------------------------------------|-----------------------|-------|------|-----------------------------|------|--|--|
| Comp                                    | liance Description    | Data  | Comp | liance Description          | Data |  |  |
| N/A                                     | Ramp Length (in)      | 46.0  | No   | Ramp Slope (%)              | 9.8  |  |  |
| No                                      | Ramp Width (in)       | 41.0  | Yes  | Ramp XSlope (%)             | 0.0  |  |  |
| N/A                                     | Flare Type LT         | N/A   | N/A  | Flare Type RT               | N/A  |  |  |
| N/A                                     | Flare Slope LT (%)    | N/A   | N/A  | Flare Slope RT (%)          | N/A  |  |  |
| N/A                                     | Flare Traversable LT? | N/A   | N/A  | Flare Traversable RT?       | N/A  |  |  |
| N/A                                     | Landing Length (in)   | N/A   | N/A  | DWS Provided?               | N/A  |  |  |
| N/A                                     | Landing Width (in)    | N/A   | N/A  | DWS Contrast?               | N/A  |  |  |
| N/A                                     | Landing Slope (%)     | N/A   | N/A  | DWS Length (in)             | N/A  |  |  |
| N/A                                     | Landing X Slope (%)   | N/A   | N/A  | DWS Full Width?             | N/A  |  |  |
| N/A                                     | Landing Curb? (Y/N)   | N/A   | N/A  | DWS Offset (in)             | N/A  |  |  |
| N/A                                     | Shared Landing?       | N/A   |      |                             |      |  |  |
| N/A                                     | Gutter Ponding?       | N/A   | N/A  | Gutter Slope (%)            | N/A  |  |  |
| N/A                                     | Gutter Lip Ht (in)    | N/A   | N/A  | Gutter X Slope (%)          | N/A  |  |  |
| N/A                                     | Painted X Walk1?      | Yes   | N/A  | Painted X Walk2?            | N/A  |  |  |
|                                         | X Walk 1 Direction    | То Е  |      | X Walk 2 Direction          | N/A  |  |  |
| N/A                                     | X Walk 1 Width (in)   | 115.0 | N/A  | X Walk 2 Width (in)         | N/A  |  |  |
|                                         | X Walk 1 Slope (%)    | 3.2   |      | X Walk 2 Slope (%)          | N/A  |  |  |
|                                         | X Walk 1 X Slope (%)  | 3.4   |      | X Walk 2 X Slope (%)        | N/A  |  |  |
| N/A                                     | Ramp inside XWalk1?   | Yes   | N/A  | Ramp inside XWalk2?         | N/A  |  |  |
|                                         | Road Slope (%)        | N/A   | N/A  | Clear Space?                | N/A  |  |  |
|                                         | Road X Slope (%)      | N/A   | N/A  | Clear Space to XWalk (in)   | N/A  |  |  |
| N/A                                     | Any Obstructions?     | N/A   | N/A  | Storm Grate/Utility Hazard? | N/A  |  |  |
|                                         | Obstruction Type      |       |      | Storm Grate/Utility Type    |      |  |  |
|                                         |                       | N/A   |      |                             | N/A  |  |  |
|                                         |                       |       | Yes  | Surface Condition? (G/P)    | Good |  |  |
| 35                                      |                       |       |      |                             |      |  |  |