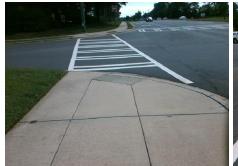

| Total Cost: | : | \$ 16 | 50.00 |
|-------------|---|-------|-------|

| Field Measurements/Component Compliance |                       |       |      |                             |      |  |  |
|-----------------------------------------|-----------------------|-------|------|-----------------------------|------|--|--|
| Comp                                    | liance Description    | Data  | Comp | liance Description          | Data |  |  |
| N/A                                     | Ramp Length (in)      | 46.0  | No   | Ramp Slope (%)              | 9.8  |  |  |
| No                                      | Ramp Width (in)       | 41.0  | Yes  | Ramp XSlope (%)             | 0.0  |  |  |
| N/A                                     | Flare Type LT         | N/A   | N/A  | Flare Type RT               | N/A  |  |  |
| N/A                                     | Flare Slope LT (%)    | N/A   | N/A  | Flare Slope RT (%)          | N/A  |  |  |
| N/A                                     | Flare Traversable LT? | N/A   | N/A  | Flare Traversable RT?       | N/A  |  |  |
| N/A                                     | Landing Length (in)   | N/A   | N/A  | DWS Provided?               | N/A  |  |  |
| N/A                                     | Landing Width (in)    | N/A   | N/A  | DWS Contrast?               | N/A  |  |  |
| N/A                                     | Landing Slope (%)     | N/A   | N/A  | DWS Length (in)             | N/A  |  |  |
| N/A                                     | Landing X Slope (%)   | N/A   | N/A  | DWS Full Width?             | N/A  |  |  |
| N/A                                     | Landing Curb? (Y/N)   | N/A   | N/A  | DWS Offset (in)             | N/A  |  |  |
| N/A                                     | Shared Landing?       | N/A   |      |                             |      |  |  |
| N/A                                     | Gutter Ponding?       | N/A   | N/A  | Gutter Slope (%)            | N/A  |  |  |
| N/A                                     | Gutter Lip Ht (in)    | N/A   | N/A  | Gutter X Slope (%)          | N/A  |  |  |
| N/A                                     | Painted X Walk1?      | Yes   | N/A  | Painted X Walk2?            | N/A  |  |  |
|                                         | X Walk 1 Direction    | То Е  |      | X Walk 2 Direction          | N/A  |  |  |
| N/A                                     | X Walk 1 Width (in)   | 115.0 | N/A  | X Walk 2 Width (in)         | N/A  |  |  |
|                                         | X Walk 1 Slope (%)    | 3.2   |      | X Walk 2 Slope (%)          | N/A  |  |  |
|                                         | X Walk 1 X Slope (%)  | 3.4   |      | X Walk 2 X Slope (%)        | N/A  |  |  |
| N/A                                     | Ramp inside XWalk1?   | Yes   | N/A  | Ramp inside XWalk2?         | N/A  |  |  |
|                                         | Road Slope (%)        | N/A   | N/A  | Clear Space?                | N/A  |  |  |
|                                         | Road X Slope (%)      | N/A   | N/A  | Clear Space to XWalk (in)   | N/A  |  |  |
| N/A                                     | Any Obstructions?     | N/A   | N/A  | Storm Grate/Utility Hazard? | N/A  |  |  |
|                                         | Obstruction Type      |       |      | Storm Grate/Utility Type    |      |  |  |
|                                         |                       | N/A   |      |                             | N/A  |  |  |
|                                         |                       |       | Yes  | Surface Condition? (G/P)    | Good |  |  |
| 35                                      |                       |       |      |                             |      |  |  |