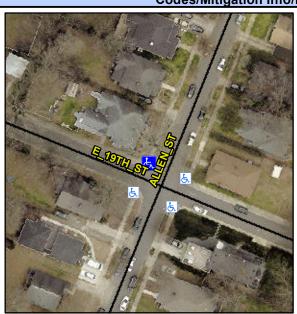

## **Access Compliance Report Public Rights-of-Way** (Curb Ramps)

Intersection ID: 11810 Main Street: ALLEN\_ST Cross Street: E\_19TH\_ST Location: N ADA ID: 96857A1E369C Ramp Type: PerpDiag Initial Pass/Fail: Fail **Overall Compliance: No Severity Score:** 8.75