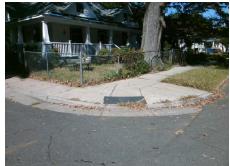

## Field Measurements/Component Compliance

E 19TH ST Street 1 Name Stop Condition-Street 2 StopSign Street 2 Name **ALLEN ST** Stop Condition-Street 1 None

Possible Solutions: Remove & Replace Curb Ramp With Two New Directional Ramps or Equivalent. Surveyor Notes: N/A PROW/ADA: Not Found, R304.5.1