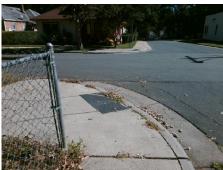

## Field Measurements/Component Compliance

E 19TH ST Street 1 Name Stop Condition-Street 2 StopSign Street 2 Name **ALLEN ST** Stop Condition-Street 1 None

Possible Solutions: Remove & Replace Curb Ramp With Two New Directional Ramps or Equivalent. Surveyor Notes: N/A PROW/ADA: Not Found, R304.5.1