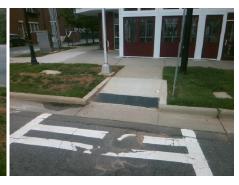

Possible Solutions: **Remove & Replace Detectable** Warning System. Surveyor Notes: N/A PROW/ADA: R305.1.4

Total Cost:

| Comp | liance Description              | Data      | Comp | liance | Description             | Data   |
|------|---------------------------------|-----------|------|--------|-------------------------|--------|
| N/A  | Ramp Length (in)                | 84.0      | Yes  | Ramı   | Slope (%)               | 6.3    |
| Yes  | Ramp Width (in)                 | 72.0      | Yes  | Ram    | XSlope (%)              | 0.2    |
| Yes  | Flare Type L <b>Curbed_NoWa</b> | lkSurface | Yes  | Flare  | Type RT                 | Curbed |
| Yes  | Flare Slope LT (%)              | N/A       | N/A  | Flare  | Slope RT (%)            | N/A    |
| N/A  | Flare Traversable LT?           | No        | N/A  | Flare  | Traversable RT?         | No     |
| Yes  | Landing Length (in)             | 90.0      | Yes  | DWS    | Provided?               | Yes    |
| Yes  | Landing Width (in)              | 72.0      | Yes  | DWS    | Contrast?               | Yes    |
| Yes  | Landing Slope (%)               | 0.5       | Yes  | DWS    | Length (in)             | 24.0   |
| Yes  | Landing X Slope (%)             | 0.1       | No   | DWS    | Full Width?             | No     |
| N/A  | Landing Curb? (Y/N)             | No        | Yes  | DWS    | Offset (in)             | 0.0    |
| N/A  | Shared Landing?                 | No        |      |        |                         |        |
| Yes  | Gutter Ponding?                 | No        | Yes  | Gutte  | r Slope (%)             | 0.3    |
| Yes  | Gutter Lip Ht (in)              | 0.0       | Yes  | Gutte  | er X Slope (%)          | 1.3    |
| N/A  | Painted X Walk1?                | No        | N/A  | Paint  | ed X Walk2?             | N/A    |
|      | X Walk 1 Direction              | To SE     |      | X Wa   | lk 2 Direction          | N/A    |
| N/A  | X Walk 1 Width (in)             | N/A       | N/A  | X Wa   | lk 2 Width (in)         | N/A    |
|      | X Walk 1 Slope (%)              | 3.2       |      | X Wa   | lk 2 Slope (%)          | N/A    |
|      | X Walk 1 X Slope (%)            | 1.3       |      | X Wa   | lk 2 X Slope (%)        | N/A    |
| N/A  | Ramp inside XWalk1?             | N/A       | N/A  | Ram    | inside XWalk2?          | N/A    |
|      | Road Slope (%)                  | N/A       | N/A  | Clear  | Space?                  | Yes    |
|      | Road X Slope (%)                | N/A       | N/A  | Clear  | Space to XWalk (in)     | N/A    |
| Yes  | Any Obstructions?               | No        | Yes  | Storn  | n Grate/Utility Hazard? | No     |
|      | Obstruction Type                |           |      | Storn  | n Grate/Utility Type    |        |
|      |                                 | N/A       |      |        |                         | N/A    |