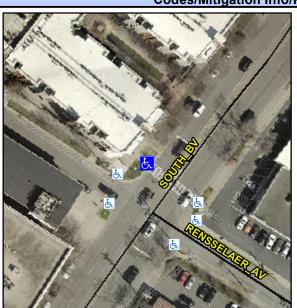

## **Access Compliance Report Public Rights-of-Way** (Curb Ramps)

Intersection ID: 13752 Main Street: RENSSELAER AV Cross Street: SOUTH\_BV Location: N

**Overall Compliance: No** ADA ID: 968DD0A74BE4 Ramp Type: Perp Initial Pass/Fail: Pass **Severity Score:** 2.5

## Field Measurements/Component Compliance

| Street 1 Name           | SOUTH BV |
|-------------------------|----------|
| Stop Condition-Street 2 | None     |
| Street 2 Name           | N/A      |
| Stop Condition-Street 1 | N/A      |