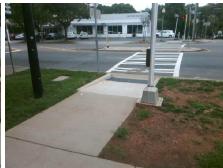

Possible Solutions: **Remove & Replace Detectable** Warning System. Surveyor Notes: N/A PROW/ADA: R305.1.4

Total Cost:

| Comp | liance Description              | Data      | Comp | liance | Description             | Data   |
|------|---------------------------------|-----------|------|--------|-------------------------|--------|
| N/A  | Ramp Length (in)                | 84.0      | Yes  | Ramı   | Slope (%)               | 6.3    |
| Yes  | Ramp Width (in)                 | 72.0      | Yes  | Ram    | XSlope (%)              | 0.2    |
| Yes  | Flare Type L <b>Curbed_NoWa</b> | lkSurface | Yes  | Flare  | Type RT                 | Curbed |
| Yes  | Flare Slope LT (%)              | N/A       | N/A  | Flare  | Slope RT (%)            | N/A    |
| N/A  | Flare Traversable LT?           | No        | N/A  | Flare  | Traversable RT?         | No     |
| Yes  | Landing Length (in)             | 90.0      | Yes  | DWS    | Provided?               | Yes    |
| Yes  | Landing Width (in)              | 72.0      | Yes  | DWS    | Contrast?               | Yes    |
| Yes  | Landing Slope (%)               | 0.5       | Yes  | DWS    | Length (in)             | 24.0   |
| Yes  | Landing X Slope (%)             | 0.1       | No   | DWS    | Full Width?             | No     |
| N/A  | Landing Curb? (Y/N)             | No        | Yes  | DWS    | Offset (in)             | 0.0    |
| N/A  | Shared Landing?                 | No        |      |        |                         |        |
| Yes  | Gutter Ponding?                 | No        | Yes  | Gutte  | r Slope (%)             | 0.3    |
| Yes  | Gutter Lip Ht (in)              | 0.0       | Yes  | Gutte  | er X Slope (%)          | 1.3    |
| N/A  | Painted X Walk1?                | No        | N/A  | Paint  | ed X Walk2?             | N/A    |
|      | X Walk 1 Direction              | To SE     |      | X Wa   | lk 2 Direction          | N/A    |
| N/A  | X Walk 1 Width (in)             | N/A       | N/A  | X Wa   | lk 2 Width (in)         | N/A    |
|      | X Walk 1 Slope (%)              | 3.2       |      | X Wa   | lk 2 Slope (%)          | N/A    |
|      | X Walk 1 X Slope (%)            | 1.3       |      | X Wa   | lk 2 X Slope (%)        | N/A    |
| N/A  | Ramp inside XWalk1?             | N/A       | N/A  | Ram    | inside XWalk2?          | N/A    |
|      | Road Slope (%)                  | N/A       | N/A  | Clear  | Space?                  | Yes    |
|      | Road X Slope (%)                | N/A       | N/A  | Clear  | Space to XWalk (in)     | N/A    |
| Yes  | Any Obstructions?               | No        | Yes  | Storn  | n Grate/Utility Hazard? | No     |
|      | Obstruction Type                |           |      | Storn  | n Grate/Utility Type    |        |
|      |                                 | N/A       |      |        |                         | N/A    |