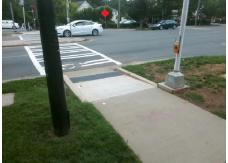

Possible Solutions: **Remove & Replace Detectable** Warning System. Surveyor Notes: N/A PROW/ADA: R305.1.4

Total Cost:

| Comp | liance Description              | Data      | Comp | liance | Description             | Data   |
|------|---------------------------------|-----------|------|--------|-------------------------|--------|
| N/A  | Ramp Length (in)                | 84.0      | Yes  | Ramı   | Slope (%)               | 6.3    |
| Yes  | Ramp Width (in)                 | 72.0      | Yes  | Ram    | XSlope (%)              | 0.2    |
| Yes  | Flare Type L <b>Curbed_NoWa</b> | lkSurface | Yes  | Flare  | Type RT                 | Curbed |
| Yes  | Flare Slope LT (%)              | N/A       | N/A  | Flare  | Slope RT (%)            | N/A    |
| N/A  | Flare Traversable LT?           | No        | N/A  | Flare  | Traversable RT?         | No     |
| Yes  | Landing Length (in)             | 90.0      | Yes  | DWS    | Provided?               | Yes    |
| Yes  | Landing Width (in)              | 72.0      | Yes  | DWS    | Contrast?               | Yes    |
| Yes  | Landing Slope (%)               | 0.5       | Yes  | DWS    | Length (in)             | 24.0   |
| Yes  | Landing X Slope (%)             | 0.1       | No   | DWS    | Full Width?             | No     |
| N/A  | Landing Curb? (Y/N)             | No        | Yes  | DWS    | Offset (in)             | 0.0    |
| N/A  | Shared Landing?                 | No        |      |        |                         |        |
| Yes  | Gutter Ponding?                 | No        | Yes  | Gutte  | r Slope (%)             | 0.3    |
| Yes  | Gutter Lip Ht (in)              | 0.0       | Yes  | Gutte  | er X Slope (%)          | 1.3    |
| N/A  | Painted X Walk1?                | No        | N/A  | Paint  | ed X Walk2?             | N/A    |
|      | X Walk 1 Direction              | To SE     |      | X Wa   | lk 2 Direction          | N/A    |
| N/A  | X Walk 1 Width (in)             | N/A       | N/A  | X Wa   | lk 2 Width (in)         | N/A    |
|      | X Walk 1 Slope (%)              | 3.2       |      | X Wa   | lk 2 Slope (%)          | N/A    |
|      | X Walk 1 X Slope (%)            | 1.3       |      | X Wa   | lk 2 X Slope (%)        | N/A    |
| N/A  | Ramp inside XWalk1?             | N/A       | N/A  | Ram    | inside XWalk2?          | N/A    |
|      | Road Slope (%)                  | N/A       | N/A  | Clear  | Space?                  | Yes    |
|      | Road X Slope (%)                | N/A       | N/A  | Clear  | Space to XWalk (in)     | N/A    |
| Yes  | Any Obstructions?               | No        | Yes  | Storn  | n Grate/Utility Hazard? | No     |
|      | Obstruction Type                |           |      | Storn  | n Grate/Utility Type    |        |
|      |                                 | N/A       |      |        |                         | N/A    |