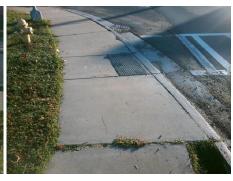

## Field Measurements/Component Compliance

Street 1 Name

N TRYON ST
Stop Condition-Street 2
Signal
Street 2 Name

N/A
Stop Condition-Street 1

N/A

Possible Solutions:

Remove & Replace Entire Ramp.

Surveyor Notes:

N/A

PROW/ADA:

Not Found, R304.5.1

Total Cost: \$ 1850.00

| Field Measurements/Component Compilance |                       |       |                        |                             |      |
|-----------------------------------------|-----------------------|-------|------------------------|-----------------------------|------|
| Compliance Description                  |                       | Data  | Compliance Description |                             | Data |
| N/A                                     | Ramp Length (in)      | 72.5  | Yes                    | Ramp Slope (%)              | 5.3  |
| No                                      | Ramp Width (in)       | 40.5  | Yes                    | Ramp XSlope (%)             | 0.4  |
| N/A                                     | Flare Type LT         | N/A   | N/A                    | Flare Type RT               | N/A  |
| N/A                                     | Flare Slope LT (%)    | N/A   | N/A                    | Flare Slope RT (%)          | N/A  |
| N/A                                     | Flare Traversable LT? | N/A   | N/A                    | Flare Traversable RT?       | N/A  |
| N/A                                     | Landing Length (in)   | N/A   | N/A                    | DWS Provided?               | N/A  |
| N/A                                     | Landing Width (in)    | N/A   | N/A                    | DWS Contrast?               | N/A  |
| N/A                                     | Landing Slope (%)     | N/A   | N/A                    | DWS Length (in)             | N/A  |
| N/A                                     | Landing X Slope (%)   | N/A   | N/A                    | DWS Full Width?             | N/A  |
| N/A                                     | Landing Curb? (Y/N)   | N/A   | N/A                    | DWS Offset (in)             | N/A  |
| N/A                                     | Shared Landing?       | N/A   |                        |                             |      |
| N/A                                     | Gutter Ponding?       | N/A   | N/A                    | Gutter Slope (%)            | N/A  |
| N/A                                     | Gutter Lip Ht (in)    | N/A   | N/A                    | Gutter X Slope (%)          | N/A  |
| N/A                                     | Painted X Walk1?      | Yes   | N/A                    | Painted X Walk2?            | N/A  |
|                                         | X Walk 1 Direction    | To SE |                        | X Walk 2 Direction          | N/A  |
| N/A                                     | X Walk 1 Width (in)   | 90.5  | N/A                    | X Walk 2 Width (in)         | N/A  |
|                                         | X Walk 1 Slope (%)    | 1.9   |                        | X Walk 2 Slope (%)          | N/A  |
|                                         | X Walk 1 X Slope (%)  | 0.3   |                        | X Walk 2 X Slope (%)        | N/A  |
| N/A                                     | Ramp inside XWalk1?   | Yes   | N/A                    | Ramp inside XWalk2?         | N/A  |
|                                         | Road Slope (%)        | N/A   | N/A                    | Clear Space?                | N/A  |
|                                         | Road X Slope (%)      | N/A   | N/A                    | Clear Space to XWalk (in)   | N/A  |
| N/A                                     | Any Obstructions?     | N/A   | N/A                    | Storm Grate/Utility Hazard? | N/A  |
|                                         | Obstruction Type      |       |                        | Storm Grate/Utility Type    |      |
|                                         |                       | N/A   |                        |                             | N/A  |
|                                         |                       |       | Yes                    | Surface Condition? (G/P)    | Good |