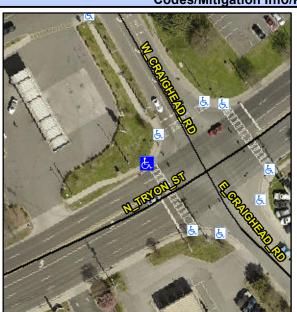

## Access Compliance Report Public Rights-of-Way (Curb Ramps)

Intersection ID: 9172 Main Street: E\_CRAIGHEAD\_RD Cross Street: N\_TRYON\_ST Location: NW

ADA ID: 968FF211DFBA Ramp Type: Perp Initial Pass/Fail: Fail Overall Compliance: No Severity Score: 8.75

## Field Measurements/Component Compliance

Street 1 Name

N TRYON ST
Stop Condition-Street 2
Signal
Street 2 Name

N/A
Stop Condition-Street 1

N/A

Possible Solutions:

Remove & Replace Entire Ramp.

Surveyor Notes: