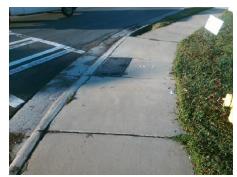

## Field Measurements/Component Compliance

Street 1 Name

N TRYON ST
Stop Condition-Street 2
Signal
Street 2 Name

N/A
Stop Condition-Street 1

N/A

Possible Solutions:

Remove & Replace Entire Ramp.

Surveyor Notes:

N/A

PROW/ADA:

Not Found, R304.5.1

Total Cost: \$ 1850.00

| Field Measurements/Component Compilance |                       |       |                        |                             |      |
|-----------------------------------------|-----------------------|-------|------------------------|-----------------------------|------|
| Compliance Description                  |                       | Data  | Compliance Description |                             | Data |
| N/A                                     | Ramp Length (in)      | 72.5  | Yes                    | Ramp Slope (%)              | 5.3  |
| No                                      | Ramp Width (in)       | 40.5  | Yes                    | Ramp XSlope (%)             | 0.4  |
| N/A                                     | Flare Type LT         | N/A   | N/A                    | Flare Type RT               | N/A  |
| N/A                                     | Flare Slope LT (%)    | N/A   | N/A                    | Flare Slope RT (%)          | N/A  |
| N/A                                     | Flare Traversable LT? | N/A   | N/A                    | Flare Traversable RT?       | N/A  |
| N/A                                     | Landing Length (in)   | N/A   | N/A                    | DWS Provided?               | N/A  |
| N/A                                     | Landing Width (in)    | N/A   | N/A                    | DWS Contrast?               | N/A  |
| N/A                                     | Landing Slope (%)     | N/A   | N/A                    | DWS Length (in)             | N/A  |
| N/A                                     | Landing X Slope (%)   | N/A   | N/A                    | DWS Full Width?             | N/A  |
| N/A                                     | Landing Curb? (Y/N)   | N/A   | N/A                    | DWS Offset (in)             | N/A  |
| N/A                                     | Shared Landing?       | N/A   |                        |                             |      |
| N/A                                     | Gutter Ponding?       | N/A   | N/A                    | Gutter Slope (%)            | N/A  |
| N/A                                     | Gutter Lip Ht (in)    | N/A   | N/A                    | Gutter X Slope (%)          | N/A  |
| N/A                                     | Painted X Walk1?      | Yes   | N/A                    | Painted X Walk2?            | N/A  |
|                                         | X Walk 1 Direction    | To SE |                        | X Walk 2 Direction          | N/A  |
| N/A                                     | X Walk 1 Width (in)   | 90.5  | N/A                    | X Walk 2 Width (in)         | N/A  |
|                                         | X Walk 1 Slope (%)    | 1.9   |                        | X Walk 2 Slope (%)          | N/A  |
|                                         | X Walk 1 X Slope (%)  | 0.3   |                        | X Walk 2 X Slope (%)        | N/A  |
| N/A                                     | Ramp inside XWalk1?   | Yes   | N/A                    | Ramp inside XWalk2?         | N/A  |
|                                         | Road Slope (%)        | N/A   | N/A                    | Clear Space?                | N/A  |
|                                         | Road X Slope (%)      | N/A   | N/A                    | Clear Space to XWalk (in)   | N/A  |
| N/A                                     | Any Obstructions?     | N/A   | N/A                    | Storm Grate/Utility Hazard? | N/A  |
|                                         | Obstruction Type      |       |                        | Storm Grate/Utility Type    |      |
|                                         |                       | N/A   |                        |                             | N/A  |
|                                         |                       |       | Yes                    | Surface Condition? (G/P)    | Good |