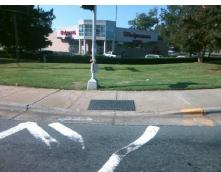

N/A

Possible Solutions:

PROW/ADA:

Total Cost:

Not Found, R304.2.2

3200.00

| Field Measurements/Component Compliance |                       |      |      |                             |       |
|-----------------------------------------|-----------------------|------|------|-----------------------------|-------|
| Compliance Description                  |                       | Data | Comp | liance Description          | Data  |
| N/A                                     | Ramp Length (in)      | 61.5 | No   | Ramp Slope (%)              | 10.1  |
| Yes                                     | Ramp Width (in)       | 70.0 | Yes  | Ramp XSlope (%)             | 3.6   |
| N/A                                     | Flare Type LT         | N/A  | N/A  | Flare Type RT               | N/A   |
| N/A                                     | Flare Slope LT (%)    | N/A  | N/A  | Flare Slope RT (%)          | N/A   |
| N/A                                     | Flare Traversable LT? | N/A  | N/A  | Flare Traversable RT?       | N/A   |
| N/A                                     | Landing Length (in)   | N/A  | N/A  | DWS Provided?               | N/A   |
| N/A                                     | Landing Width (in)    | N/A  | N/A  | DWS Contrast?               | N/A   |
| N/A                                     | Landing Slope (%)     | N/A  | N/A  | DWS Length (in)             | N/A   |
| N/A                                     | Landing X Slope (%)   | N/A  | N/A  | DWS Full Width?             | N/A   |
| N/A                                     | Landing Curb? (Y/N)   | N/A  | N/A  | DWS Offset (in)             | N/A   |
| N/A                                     | Shared Landing?       | N/A  |      |                             |       |
| N/A                                     | Gutter Ponding?       | N/A  | N/A  | Gutter Slope (%)            | N/A   |
| N/A                                     | Gutter Lip Ht (in)    | N/A  | N/A  | Gutter X Slope (%)          | N/A   |
| N/A                                     | Painted X Walk1?      | Yes  | N/A  | Painted X Walk2?            | Yes   |
|                                         | X Walk 1 Direction    | То Е |      | X Walk 2 Direction          | To N  |
| N/A                                     | X Walk 1 Width (in)   | 84.0 | N/A  | X Walk 2 Width (in)         | 118.0 |
|                                         | X Walk 1 Slope (%)    | 1.7  |      | X Walk 2 Slope (%)          | 4.2   |
|                                         | X Walk 1 X Slope (%)  | 5.3  |      | X Walk 2 X Slope (%)        | 0.1   |
| N/A                                     | Ramp inside XWalk1?   | Yes  | N/A  | Ramp inside XWalk2?         | Yes   |
|                                         | Road Slope (%)        | 5.7  | N/A  | Clear Space?                | N/A   |
|                                         | Road X Slope (%)      | 3.0  | N/A  | Clear Space to XWalk (in)   | N/A   |
| N/A                                     | Any Obstructions?     | N/A  | N/A  | Storm Grate/Utility Hazard? | N/A   |
|                                         | Obstruction Type      |      |      | Storm Grate/Utility Type    |       |
|                                         |                       | N/A  |      |                             | N/A   |
|                                         |                       |      | Yes  | Surface Condition? (G/P)    | Good  |