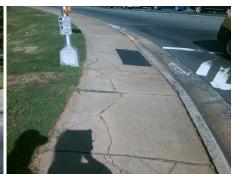

N/A

Possible Solutions:

PROW/ADA:

Total Cost:

Not Found, R304.2.2

3200.00

| Field Measurements/Component Compliance |                       |      |      |                             |       |
|-----------------------------------------|-----------------------|------|------|-----------------------------|-------|
| Compliance Description                  |                       | Data | Comp | liance Description          | Data  |
| N/A                                     | Ramp Length (in)      | 61.5 | No   | Ramp Slope (%)              | 10.1  |
| Yes                                     | Ramp Width (in)       | 70.0 | Yes  | Ramp XSlope (%)             | 3.6   |
| N/A                                     | Flare Type LT         | N/A  | N/A  | Flare Type RT               | N/A   |
| N/A                                     | Flare Slope LT (%)    | N/A  | N/A  | Flare Slope RT (%)          | N/A   |
| N/A                                     | Flare Traversable LT? | N/A  | N/A  | Flare Traversable RT?       | N/A   |
| N/A                                     | Landing Length (in)   | N/A  | N/A  | DWS Provided?               | N/A   |
| N/A                                     | Landing Width (in)    | N/A  | N/A  | DWS Contrast?               | N/A   |
| N/A                                     | Landing Slope (%)     | N/A  | N/A  | DWS Length (in)             | N/A   |
| N/A                                     | Landing X Slope (%)   | N/A  | N/A  | DWS Full Width?             | N/A   |
| N/A                                     | Landing Curb? (Y/N)   | N/A  | N/A  | DWS Offset (in)             | N/A   |
| N/A                                     | Shared Landing?       | N/A  |      |                             |       |
| N/A                                     | Gutter Ponding?       | N/A  | N/A  | Gutter Slope (%)            | N/A   |
| N/A                                     | Gutter Lip Ht (in)    | N/A  | N/A  | Gutter X Slope (%)          | N/A   |
| N/A                                     | Painted X Walk1?      | Yes  | N/A  | Painted X Walk2?            | Yes   |
|                                         | X Walk 1 Direction    | То Е |      | X Walk 2 Direction          | To N  |
| N/A                                     | X Walk 1 Width (in)   | 84.0 | N/A  | X Walk 2 Width (in)         | 118.0 |
|                                         | X Walk 1 Slope (%)    | 1.7  |      | X Walk 2 Slope (%)          | 4.2   |
|                                         | X Walk 1 X Slope (%)  | 5.3  |      | X Walk 2 X Slope (%)        | 0.1   |
| N/A                                     | Ramp inside XWalk1?   | Yes  | N/A  | Ramp inside XWalk2?         | Yes   |
|                                         | Road Slope (%)        | 5.7  | N/A  | Clear Space?                | N/A   |
|                                         | Road X Slope (%)      | 3.0  | N/A  | Clear Space to XWalk (in)   | N/A   |
| N/A                                     | Any Obstructions?     | N/A  | N/A  | Storm Grate/Utility Hazard? | N/A   |
|                                         | Obstruction Type      |      |      | Storm Grate/Utility Type    |       |
|                                         |                       | N/A  |      |                             | N/A   |
|                                         |                       |      | Yes  | Surface Condition? (G/P)    | Good  |