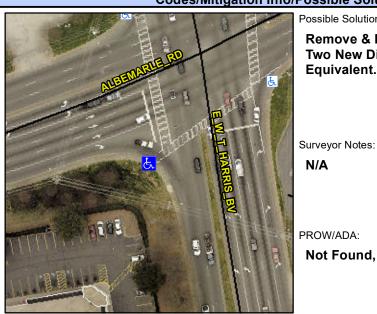

## **Access Compliance Report Public Rights-of-Way** (Curb Ramps)

Intersection ID: 15253 Main Street: ALBEMARLE RD Cross Street: E W T HARRIS BV Location: SW ADA ID: 9697396DE36F Ramp Type: PerpDiag Initial Pass/Fail: Fail **Overall Compliance: No** Severity Score: 13.75

**Codes/Mitigation Info/Possible Solution** 

Signal

Signal

**EWTHARRISBV** Street 1 Name Stop Condition-Street 2 Street 2 Name **ALBEMARLE RD** Stop Condition-Street 1

Remove & Replace Curb Ramp With **Two New Directional Ramps or** Equivalent.

N/A

Possible Solutions:

PROW/ADA:

Total Cost:

Not Found, R304.2.2

3200.00

| Field Measurements/Component Compliance |                       |      |      |                             |       |
|-----------------------------------------|-----------------------|------|------|-----------------------------|-------|
| Compliance Description                  |                       | Data | Comp | liance Description          | Data  |
| N/A                                     | Ramp Length (in)      | 61.5 | No   | Ramp Slope (%)              | 10.1  |
| Yes                                     | Ramp Width (in)       | 70.0 | Yes  | Ramp XSlope (%)             | 3.6   |
| N/A                                     | Flare Type LT         | N/A  | N/A  | Flare Type RT               | N/A   |
| N/A                                     | Flare Slope LT (%)    | N/A  | N/A  | Flare Slope RT (%)          | N/A   |
| N/A                                     | Flare Traversable LT? | N/A  | N/A  | Flare Traversable RT?       | N/A   |
| N/A                                     | Landing Length (in)   | N/A  | N/A  | DWS Provided?               | N/A   |
| N/A                                     | Landing Width (in)    | N/A  | N/A  | DWS Contrast?               | N/A   |
| N/A                                     | Landing Slope (%)     | N/A  | N/A  | DWS Length (in)             | N/A   |
| N/A                                     | Landing X Slope (%)   | N/A  | N/A  | DWS Full Width?             | N/A   |
| N/A                                     | Landing Curb? (Y/N)   | N/A  | N/A  | DWS Offset (in)             | N/A   |
| N/A                                     | Shared Landing?       | N/A  |      |                             |       |
| N/A                                     | Gutter Ponding?       | N/A  | N/A  | Gutter Slope (%)            | N/A   |
| N/A                                     | Gutter Lip Ht (in)    | N/A  | N/A  | Gutter X Slope (%)          | N/A   |
| N/A                                     | Painted X Walk1?      | Yes  | N/A  | Painted X Walk2?            | Yes   |
|                                         | X Walk 1 Direction    | То Е |      | X Walk 2 Direction          | To N  |
| N/A                                     | X Walk 1 Width (in)   | 84.0 | N/A  | X Walk 2 Width (in)         | 118.0 |
|                                         | X Walk 1 Slope (%)    | 1.7  |      | X Walk 2 Slope (%)          | 4.2   |
|                                         | X Walk 1 X Slope (%)  | 5.3  |      | X Walk 2 X Slope (%)        | 0.1   |
| N/A                                     | Ramp inside XWalk1?   | Yes  | N/A  | Ramp inside XWalk2?         | Yes   |
|                                         | Road Slope (%)        | 5.7  | N/A  | Clear Space?                | N/A   |
|                                         | Road X Slope (%)      | 3.0  | N/A  | Clear Space to XWalk (in)   | N/A   |
| N/A                                     | Any Obstructions?     | N/A  | N/A  | Storm Grate/Utility Hazard? | N/A   |
|                                         | Obstruction Type      |      |      | Storm Grate/Utility Type    |       |
|                                         |                       | N/A  |      |                             | N/A   |
|                                         |                       |      | Yes  | Surface Condition? (G/P)    | Good  |