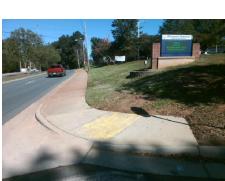

## Access Compliance Report Public Rights-of-Way (Curb Ramps)

Intersection ID: 10035419Main Street: RANDOLPH\_RDCross Street: N/ALocation:NEADA ID: 96989E9B2402Ramp Type: PerpInitial Pass/Fail: FailOverall Compliance: NoSeverity Score: 13.75

## Field Measurements/Component Compliance

Street 1 Name ENTRANCE
Stop Condition-Street 2 StopSign
Street 2 Name N/A
Stop Condition-Street 1 N/A

| Possible Solutions:           | <u>c</u> |  |  |  |
|-------------------------------|----------|--|--|--|
| Remove & Replace Entire Ramp. |          |  |  |  |
|                               | Υ        |  |  |  |
|                               | N        |  |  |  |
|                               | N        |  |  |  |
|                               | N        |  |  |  |
|                               | N        |  |  |  |
| Surveyor Notes:               | N        |  |  |  |
| N/A                           | N        |  |  |  |
|                               | N        |  |  |  |
|                               | N        |  |  |  |
|                               | N        |  |  |  |
| PROW/ADA:                     | N        |  |  |  |
| Not Found, R304.2.2, R304.5.3 | N        |  |  |  |
|                               | N        |  |  |  |
|                               |          |  |  |  |
|                               | N        |  |  |  |
|                               |          |  |  |  |
|                               |          |  |  |  |
|                               | N        |  |  |  |
|                               |          |  |  |  |