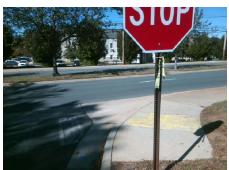

## Field Measurements/Component Compliance

Street 1 Name ENTRANCE
Stop Condition-Street 2 StopSign
Street 2 Name N/A
Stop Condition-Street 1 N/A

| Possible Solutions:           | <u>c</u> |  |  |  |
|-------------------------------|----------|--|--|--|
| Remove & Replace Entire Ramp. |          |  |  |  |
|                               | Υ        |  |  |  |
|                               | N        |  |  |  |
|                               | N        |  |  |  |
|                               | N        |  |  |  |
|                               | N        |  |  |  |
| Surveyor Notes:               | N        |  |  |  |
| N/A                           | N        |  |  |  |
|                               | N        |  |  |  |
|                               | N        |  |  |  |
|                               | N        |  |  |  |
| PROW/ADA:                     | N        |  |  |  |
| Not Found, R304.2.2, R304.5.3 | N        |  |  |  |
|                               | N        |  |  |  |
|                               |          |  |  |  |
|                               | N        |  |  |  |
|                               |          |  |  |  |
|                               |          |  |  |  |
|                               | N        |  |  |  |
|                               |          |  |  |  |