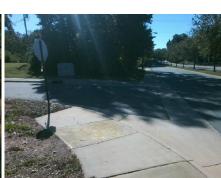

## Access Compliance Report Public Rights-of-Way (Curb Ramps)

Intersection ID: 10035419Main Street: RANDOLPH\_RDCross Street: N/ALocation:NEADA ID: 96989E9B2402Ramp Type: PerpInitial Pass/Fail: FailOverall Compliance: NoSeverity Score: 13.75

## Field Measurements/Component Compliance

Street 1 Name ENTRANCE
Stop Condition-Street 2 StopSign
Street 2 Name N/A
Stop Condition-Street 1 N/A

| Possible Solutions:           | <u>c</u> |  |  |  |
|-------------------------------|----------|--|--|--|
| Remove & Replace Entire Ramp. |          |  |  |  |
|                               | Υ        |  |  |  |
|                               | N        |  |  |  |
|                               | N        |  |  |  |
|                               | N        |  |  |  |
|                               | N        |  |  |  |
| Surveyor Notes:               | N        |  |  |  |
| N/A                           | N        |  |  |  |
|                               | N        |  |  |  |
|                               | N        |  |  |  |
|                               | N        |  |  |  |
| PROW/ADA:                     | N        |  |  |  |
| Not Found, R304.2.2, R304.5.3 | N        |  |  |  |
|                               | N        |  |  |  |
|                               |          |  |  |  |
|                               | N        |  |  |  |
|                               |          |  |  |  |
|                               |          |  |  |  |
|                               | N        |  |  |  |
|                               |          |  |  |  |