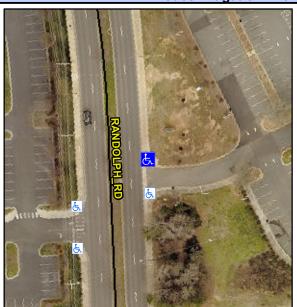

## Access Compliance Report Public Rights-of-Way (Curb Ramps)

Intersection ID: 10035419Main Street: RANDOLPH\_RDCross Street: N/ALocation:NEADA ID: 96989E9B2402Ramp Type: PerpInitial Pass/Fail: FailOverall Compliance: NoSeverity Score: 13.75