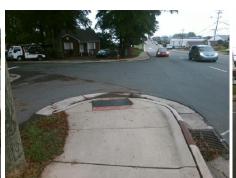

## Access Compliance Report Public Rights-of-Way (Curb Ramps)

| Intersection ID: 16069  | Main Street: BOWMAN_RD |                                         | Cross Street: S_TRYON_ST |                                                |                       |       |                   | Location:                   | SW    |
|-------------------------|------------------------|-----------------------------------------|--------------------------|------------------------------------------------|-----------------------|-------|-------------------|-----------------------------|-------|
| ADA ID: 969C7F550A8F    | Ramp Type: PerpDiag    |                                         |                          | Initial Pass/Fail: Fail Overall Compliance: No |                       |       | o Severity Score: | 21.25                       |       |
| Codes                   |                        | Field Measurements/Component Compliance |                          |                                                |                       |       |                   |                             |       |
|                         |                        | Possible Solutions:                     |                          | Compliance Descripti                           |                       | Data  |                   | liance Description          | Data  |
|                         |                        | Remove & Replace Curb Ramp              | With                     | N/A                                            | Ramp Length (in)      | 88.0  | No                | Ramp Slope (%)              | 9.9   |
|                         |                        | Two New Directional Ramps or            |                          | No                                             | Ramp Width (in)       | 45.0  | Yes               | Ramp XSlope (%)             | 0.9   |
|                         |                        | Equivalent.                             |                          | N/A                                            | Flare Type LT         | N/A   | N/A               | Flare Type RT               | N/A   |
| SOUTH                   | 1. 18.                 |                                         |                          | N/A                                            | Flare Slope LT (%)    | N/A   | N/A               | Flare Slope RT (%)          | N/A   |
|                         |                        |                                         |                          | N/A                                            | Flare Traversable LT? | N/A   | N/A               | Flare Traversable RT?       | N/A   |
|                         |                        |                                         |                          | N/A                                            | Landing Length (in)   | N/A   | N/A               | DWS Provided?               | N/A   |
|                         |                        | Surveyor Notes:                         |                          | N/A                                            | Landing Width (in)    | N/A   | N/A               | DWS Contrast?               | N/A   |
|                         |                        | N/A                                     |                          | N/A                                            | Landing Slope (%)     | N/A   | N/A               | DWS Length (in)             | N/A   |
|                         |                        |                                         |                          | N/A                                            | Landing X Slope (%)   | N/A   | N/A               | DWS Full Width?             | N/A   |
|                         |                        |                                         |                          | N/A                                            | Landing Curb? (Y/N)   | N/A   | N/A               | DWS Offset (in)             | N/A   |
|                         |                        |                                         |                          | N/A                                            | Shared Landing?       | N/A   |                   |                             |       |
|                         |                        | PROW/ADA:                               |                          | N/A                                            | Gutter Ponding?       | N/A   | N/A               | Gutter Slope (%)            | N/A   |
|                         |                        | Not Found, R304.5.1, R304.2.2           |                          | N/A                                            | Gutter Lip Ht (in)    | N/A   | N/A               | Gutter X Slope (%)          | N/A   |
|                         |                        |                                         |                          | N/A                                            | Painted X Walk1?      | No    | N/A               | Painted X Walk2?            | No    |
|                         |                        |                                         |                          |                                                | X Walk 1 Direction    | To SE |                   | X Walk 2 Direction          | To NE |
|                         |                        |                                         |                          | N/A                                            | X Walk 1 Width (in)   | N/A   | N/A               | X Walk 2 Width (in)         | N/A   |
| Street 1 Name           | S TRYON ST             | -                                       |                          |                                                | X Walk 1 Slope (%)    | 6.5   |                   | X Walk 2 Slope (%)          | 11.6  |
| Stop Condition-Street 2 | None                   |                                         |                          |                                                | X Walk 1 X Slope (%)  | 4.3   |                   | X Walk 2 X Slope (%)        | 0.8   |
| Street 2 Name           | <b>BOWMAN RD</b>       |                                         |                          | N/A                                            | Ramp inside XWalk1?   | N/A   | N/A               | Ramp inside XWalk2?         | N/A   |
| Stop Condition-Street 1 | StopSign               |                                         |                          |                                                | Road Slope (%)        | 0.4   | N/A               | Clear Space?                | N/A   |
|                         |                        |                                         |                          |                                                | Road X Slope (%)      | 10.1  | N/A               | Clear Space to XWalk (in)   | N/A   |
|                         |                        |                                         |                          | N/A                                            | Any Obstructions?     | N/A   | N/A               | Storm Grate/Utility Hazard? | N/A   |
|                         |                        | Total Cost: \$                          | 3200.00                  |                                                | Obstruction Type      |       |                   | Storm Grate/Utility Type    |       |
|                         |                        |                                         |                          |                                                |                       | N/A   |                   |                             | N/A   |
|                         |                        |                                         |                          |                                                |                       |       | Yes               | Surface Condition? (G/P)    | Good  |
|                         |                        |                                         |                          |                                                |                       |       |                   |                             |       |