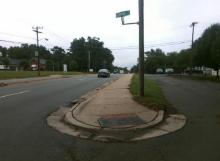

## Access Compliance Report Public Rights-of-Way (Curb Ramps)

| Intersection ID: 16069  | Main Street: BOWMAN_RD |                                         | Cross Street: S_TRYON_ST |                                                |                       |       |                   | Location:                   | SW    |
|-------------------------|------------------------|-----------------------------------------|--------------------------|------------------------------------------------|-----------------------|-------|-------------------|-----------------------------|-------|
| ADA ID: 969C7F550A8F    | Ramp Type: PerpDiag    |                                         |                          | Initial Pass/Fail: Fail Overall Compliance: No |                       |       | o Severity Score: | 21.25                       |       |
| Codes                   |                        | Field Measurements/Component Compliance |                          |                                                |                       |       |                   |                             |       |
|                         |                        | Possible Solutions:                     |                          | Compliance Descripti                           |                       | Data  |                   | liance Description          | Data  |
|                         |                        | Remove & Replace Curb Ramp              | With                     | N/A                                            | Ramp Length (in)      | 88.0  | No                | Ramp Slope (%)              | 9.9   |
|                         |                        | Two New Directional Ramps or            |                          | No                                             | Ramp Width (in)       | 45.0  | Yes               | Ramp XSlope (%)             | 0.9   |
|                         |                        | Equivalent.                             |                          | N/A                                            | Flare Type LT         | N/A   | N/A               | Flare Type RT               | N/A   |
| SOUTH                   | 1. 18.                 |                                         |                          | N/A                                            | Flare Slope LT (%)    | N/A   | N/A               | Flare Slope RT (%)          | N/A   |
|                         |                        |                                         |                          | N/A                                            | Flare Traversable LT? | N/A   | N/A               | Flare Traversable RT?       | N/A   |
|                         |                        |                                         |                          | N/A                                            | Landing Length (in)   | N/A   | N/A               | DWS Provided?               | N/A   |
|                         |                        | Surveyor Notes:                         |                          | N/A                                            | Landing Width (in)    | N/A   | N/A               | DWS Contrast?               | N/A   |
|                         |                        | N/A                                     |                          | N/A                                            | Landing Slope (%)     | N/A   | N/A               | DWS Length (in)             | N/A   |
|                         |                        |                                         |                          | N/A                                            | Landing X Slope (%)   | N/A   | N/A               | DWS Full Width?             | N/A   |
|                         |                        |                                         |                          | N/A                                            | Landing Curb? (Y/N)   | N/A   | N/A               | DWS Offset (in)             | N/A   |
|                         |                        |                                         |                          | N/A                                            | Shared Landing?       | N/A   |                   |                             |       |
|                         |                        | PROW/ADA:                               |                          | N/A                                            | Gutter Ponding?       | N/A   | N/A               | Gutter Slope (%)            | N/A   |
|                         |                        | Not Found, R304.5.1, R304.2.2           |                          | N/A                                            | Gutter Lip Ht (in)    | N/A   | N/A               | Gutter X Slope (%)          | N/A   |
|                         |                        |                                         |                          | N/A                                            | Painted X Walk1?      | No    | N/A               | Painted X Walk2?            | No    |
|                         |                        |                                         |                          |                                                | X Walk 1 Direction    | To SE |                   | X Walk 2 Direction          | To NE |
|                         |                        |                                         |                          | N/A                                            | X Walk 1 Width (in)   | N/A   | N/A               | X Walk 2 Width (in)         | N/A   |
| Street 1 Name           | S TRYON ST             | -                                       |                          |                                                | X Walk 1 Slope (%)    | 6.5   |                   | X Walk 2 Slope (%)          | 11.6  |
| Stop Condition-Street 2 | None                   |                                         |                          |                                                | X Walk 1 X Slope (%)  | 4.3   |                   | X Walk 2 X Slope (%)        | 0.8   |
| Street 2 Name           | <b>BOWMAN RD</b>       |                                         |                          | N/A                                            | Ramp inside XWalk1?   | N/A   | N/A               | Ramp inside XWalk2?         | N/A   |
| Stop Condition-Street 1 | StopSign               |                                         |                          |                                                | Road Slope (%)        | 0.4   | N/A               | Clear Space?                | N/A   |
|                         |                        |                                         |                          |                                                | Road X Slope (%)      | 10.1  | N/A               | Clear Space to XWalk (in)   | N/A   |
|                         |                        |                                         |                          | N/A                                            | Any Obstructions?     | N/A   | N/A               | Storm Grate/Utility Hazard? | N/A   |
|                         |                        | Total Cost: \$                          | 3200.00                  |                                                | Obstruction Type      |       |                   | Storm Grate/Utility Type    |       |
|                         |                        |                                         |                          |                                                |                       | N/A   |                   |                             | N/A   |
|                         |                        |                                         |                          |                                                |                       |       | Yes               | Surface Condition? (G/P)    | Good  |
|                         |                        |                                         |                          |                                                |                       |       |                   |                             |       |