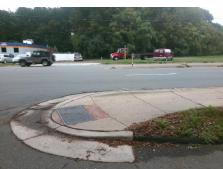

## Access Compliance Report Public Rights-of-Way (Curb Ramps)

| Intersection ID: 16069  | Main Street: BOWMAN_RD |                                         | Cross Street: S_TRYON_ST |                                                |                       |       |                   | Location:                   | SW    |
|-------------------------|------------------------|-----------------------------------------|--------------------------|------------------------------------------------|-----------------------|-------|-------------------|-----------------------------|-------|
| ADA ID: 969C7F550A8F    | Ramp Type: PerpDiag    |                                         |                          | Initial Pass/Fail: Fail Overall Compliance: No |                       |       | o Severity Score: | 21.25                       |       |
| Codes                   |                        | Field Measurements/Component Compliance |                          |                                                |                       |       |                   |                             |       |
|                         |                        | Possible Solutions:                     |                          | Compliance Descripti                           |                       | Data  |                   | liance Description          | Data  |
|                         |                        | Remove & Replace Curb Ramp              | With                     | N/A                                            | Ramp Length (in)      | 88.0  | No                | Ramp Slope (%)              | 9.9   |
|                         |                        | Two New Directional Ramps or            |                          | No                                             | Ramp Width (in)       | 45.0  | Yes               | Ramp XSlope (%)             | 0.9   |
|                         |                        | Equivalent.                             |                          | N/A                                            | Flare Type LT         | N/A   | N/A               | Flare Type RT               | N/A   |
| SOUTH                   | 1. 18.                 |                                         |                          | N/A                                            | Flare Slope LT (%)    | N/A   | N/A               | Flare Slope RT (%)          | N/A   |
|                         |                        |                                         |                          | N/A                                            | Flare Traversable LT? | N/A   | N/A               | Flare Traversable RT?       | N/A   |
|                         |                        |                                         |                          | N/A                                            | Landing Length (in)   | N/A   | N/A               | DWS Provided?               | N/A   |
|                         |                        | Surveyor Notes:                         |                          | N/A                                            | Landing Width (in)    | N/A   | N/A               | DWS Contrast?               | N/A   |
|                         |                        | N/A                                     |                          | N/A                                            | Landing Slope (%)     | N/A   | N/A               | DWS Length (in)             | N/A   |
|                         |                        |                                         |                          | N/A                                            | Landing X Slope (%)   | N/A   | N/A               | DWS Full Width?             | N/A   |
|                         |                        |                                         |                          | N/A                                            | Landing Curb? (Y/N)   | N/A   | N/A               | DWS Offset (in)             | N/A   |
|                         |                        |                                         |                          | N/A                                            | Shared Landing?       | N/A   |                   |                             |       |
|                         |                        | PROW/ADA:                               |                          | N/A                                            | Gutter Ponding?       | N/A   | N/A               | Gutter Slope (%)            | N/A   |
|                         |                        | Not Found, R304.5.1, R304.2.2           |                          | N/A                                            | Gutter Lip Ht (in)    | N/A   | N/A               | Gutter X Slope (%)          | N/A   |
|                         |                        |                                         |                          | N/A                                            | Painted X Walk1?      | No    | N/A               | Painted X Walk2?            | No    |
|                         |                        |                                         |                          |                                                | X Walk 1 Direction    | To SE |                   | X Walk 2 Direction          | To NE |
|                         |                        |                                         |                          | N/A                                            | X Walk 1 Width (in)   | N/A   | N/A               | X Walk 2 Width (in)         | N/A   |
| Street 1 Name           | S TRYON ST             | -                                       |                          |                                                | X Walk 1 Slope (%)    | 6.5   |                   | X Walk 2 Slope (%)          | 11.6  |
| Stop Condition-Street 2 | None                   |                                         |                          |                                                | X Walk 1 X Slope (%)  | 4.3   |                   | X Walk 2 X Slope (%)        | 0.8   |
| Street 2 Name           | <b>BOWMAN RD</b>       |                                         |                          | N/A                                            | Ramp inside XWalk1?   | N/A   | N/A               | Ramp inside XWalk2?         | N/A   |
| Stop Condition-Street 1 | StopSign               |                                         |                          |                                                | Road Slope (%)        | 0.4   | N/A               | Clear Space?                | N/A   |
|                         |                        |                                         |                          |                                                | Road X Slope (%)      | 10.1  | N/A               | Clear Space to XWalk (in)   | N/A   |
|                         |                        |                                         |                          | N/A                                            | Any Obstructions?     | N/A   | N/A               | Storm Grate/Utility Hazard? | N/A   |
|                         |                        | Total Cost: \$                          | 3200.00                  |                                                | Obstruction Type      |       |                   | Storm Grate/Utility Type    |       |
|                         |                        |                                         |                          |                                                |                       | N/A   |                   |                             | N/A   |
|                         |                        |                                         |                          |                                                |                       |       | Yes               | Surface Condition? (G/P)    | Good  |
|                         |                        |                                         |                          |                                                |                       |       |                   |                             |       |