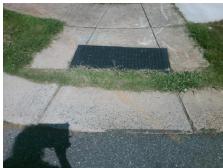

## Access Compliance Report Public Rights-of-Way (Curb Ramps)

Intersection ID: 44916 Main Street: FOX\_POINT\_DR Cross Street: BERRYBROOK\_LN Location: NW

ADA ID: 969D968E0700 Ramp Type: PerpDiag Initial Pass/Fail: Fail Overall Compliance: No Severity Score: 17.5

## Field Measurements/Component Compliance

Street 1 Name
Stop Condition-Street 2
Street 2 Name
Stop Condition-Street 1

BERRYBROCK LN StopSign FOX POINT DR

None

Possible Solutions:

Remove & Replace Curb Ramp With
Two New Directional Ramps or
Equivalent.

Surveyor Notes:

N/A

PROW/ADA:

R304.5.1

Total Cost: \$ 3200.00

| Fleid Measurements/Component Compilative |                        |                       |      |                        |                             |      |
|------------------------------------------|------------------------|-----------------------|------|------------------------|-----------------------------|------|
|                                          | Compliance Description |                       | Data | Compliance Description |                             | Data |
|                                          | N/A                    | Ramp Length (in)      | 53.0 | Yes                    | Ramp Slope (%)              | 6.3  |
|                                          | No                     | Ramp Width (in)       | 35.0 | Yes                    | Ramp XSlope (%)             | 1.6  |
|                                          | N/A                    | Flare Type LT         | N/A  | N/A                    | Flare Type RT               | N/A  |
|                                          | N/A                    | Flare Slope LT (%)    | N/A  | N/A                    | Flare Slope RT (%)          | N/A  |
|                                          | N/A                    | Flare Traversable LT? | N/A  | N/A                    | Flare Traversable RT?       | N/A  |
|                                          | N/A                    | Landing Length (in)   | N/A  | N/A                    | DWS Provided?               | N/A  |
|                                          | N/A                    | Landing Width (in)    | N/A  | N/A                    | DWS Contrast?               | N/A  |
|                                          | N/A                    | Landing Slope (%)     | N/A  | N/A                    | DWS Length (in)             | N/A  |
|                                          | N/A                    | Landing X Slope (%)   | N/A  | N/A                    | DWS Full Width?             | N/A  |
|                                          | N/A                    | Landing Curb? (Y/N)   | N/A  | N/A                    | DWS Offset (in)             | N/A  |
|                                          | N/A                    | Shared Landing?       | N/A  |                        |                             |      |
|                                          | N/A                    | Gutter Ponding?       | N/A  | N/A                    | Gutter Slope (%)            | N/A  |
|                                          | N/A                    | Gutter Lip Ht (in)    | N/A  | N/A                    | Gutter X Slope (%)          | N/A  |
|                                          | N/A                    | Painted X Walk1?      | No   | N/A                    | Painted X Walk2?            | No   |
|                                          |                        | X Walk 1 Direction    | To S |                        | X Walk 2 Direction          | To E |
|                                          | N/A                    | X Walk 1 Width (in)   | N/A  | N/A                    | X Walk 2 Width (in)         | N/A  |
|                                          |                        | X Walk 1 Slope (%)    | 1.7  |                        | X Walk 2 Slope (%)          | 4.5  |
|                                          |                        | X Walk 1 X Slope (%)  | 4.4  |                        | X Walk 2 X Slope (%)        | 2.9  |
|                                          | N/A                    | Ramp inside XWalk1?   | N/A  | N/A                    | Ramp inside XWalk2?         | N/A  |
|                                          |                        | Road Slope (%)        | 3.9  | N/A                    | Clear Space?                | N/A  |
|                                          |                        | Road X Slope (%)      | 2.1  | N/A                    | Clear Space to XWalk (in)   | N/A  |
|                                          | N/A                    | Any Obstructions?     | N/A  | N/A                    | Storm Grate/Utility Hazard? | N/A  |
|                                          |                        | Obstruction Type      |      | l                      | Storm Grate/Utility Type    |      |
|                                          |                        |                       | N/A  |                        |                             | N/A  |
|                                          |                        |                       |      | Yes                    | Surface Condition? (G/P)    | Good |