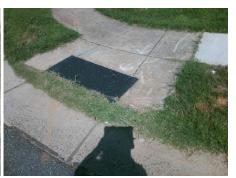

## Access Compliance Report Public Rights-of-Way (Curb Ramps)

Intersection ID: 44916 Main Street: FOX\_POINT\_DR Cross Street: BERRYBROOK\_LN Location: NW

ADA ID: 969D968E0700 Ramp Type: PerpDiag Initial Pass/Fail: Fail Overall Compliance: No Severity Score: 17.5

## Field Measurements/Component Compliance

Street 1 Name
Stop Condition-Street 2
Street 2 Name
Stop Condition-Street 1

BERRYBROCK LN StopSign FOX POINT DR

None

Possible Solutions:

Remove & Replace Curb Ramp With
Two New Directional Ramps or
Equivalent.

Surveyor Notes:

N/A

PROW/ADA:

R304.5.1

Total Cost: \$ 3200.00

| Fleid Measurements/Component Compilative |                        |                       |      |                        |                             |      |
|------------------------------------------|------------------------|-----------------------|------|------------------------|-----------------------------|------|
|                                          | Compliance Description |                       | Data | Compliance Description |                             | Data |
|                                          | N/A                    | Ramp Length (in)      | 53.0 | Yes                    | Ramp Slope (%)              | 6.3  |
|                                          | No                     | Ramp Width (in)       | 35.0 | Yes                    | Ramp XSlope (%)             | 1.6  |
|                                          | N/A                    | Flare Type LT         | N/A  | N/A                    | Flare Type RT               | N/A  |
|                                          | N/A                    | Flare Slope LT (%)    | N/A  | N/A                    | Flare Slope RT (%)          | N/A  |
|                                          | N/A                    | Flare Traversable LT? | N/A  | N/A                    | Flare Traversable RT?       | N/A  |
|                                          | N/A                    | Landing Length (in)   | N/A  | N/A                    | DWS Provided?               | N/A  |
|                                          | N/A                    | Landing Width (in)    | N/A  | N/A                    | DWS Contrast?               | N/A  |
|                                          | N/A                    | Landing Slope (%)     | N/A  | N/A                    | DWS Length (in)             | N/A  |
|                                          | N/A                    | Landing X Slope (%)   | N/A  | N/A                    | DWS Full Width?             | N/A  |
|                                          | N/A                    | Landing Curb? (Y/N)   | N/A  | N/A                    | DWS Offset (in)             | N/A  |
|                                          | N/A                    | Shared Landing?       | N/A  |                        |                             |      |
|                                          | N/A                    | Gutter Ponding?       | N/A  | N/A                    | Gutter Slope (%)            | N/A  |
|                                          | N/A                    | Gutter Lip Ht (in)    | N/A  | N/A                    | Gutter X Slope (%)          | N/A  |
|                                          | N/A                    | Painted X Walk1?      | No   | N/A                    | Painted X Walk2?            | No   |
|                                          |                        | X Walk 1 Direction    | To S |                        | X Walk 2 Direction          | To E |
|                                          | N/A                    | X Walk 1 Width (in)   | N/A  | N/A                    | X Walk 2 Width (in)         | N/A  |
|                                          |                        | X Walk 1 Slope (%)    | 1.7  |                        | X Walk 2 Slope (%)          | 4.5  |
|                                          |                        | X Walk 1 X Slope (%)  | 4.4  |                        | X Walk 2 X Slope (%)        | 2.9  |
|                                          | N/A                    | Ramp inside XWalk1?   | N/A  | N/A                    | Ramp inside XWalk2?         | N/A  |
|                                          |                        | Road Slope (%)        | 3.9  | N/A                    | Clear Space?                | N/A  |
|                                          |                        | Road X Slope (%)      | 2.1  | N/A                    | Clear Space to XWalk (in)   | N/A  |
|                                          | N/A                    | Any Obstructions?     | N/A  | N/A                    | Storm Grate/Utility Hazard? | N/A  |
|                                          |                        | Obstruction Type      |      | l                      | Storm Grate/Utility Type    |      |
|                                          |                        |                       | N/A  |                        |                             | N/A  |
|                                          |                        |                       |      | Yes                    | Surface Condition? (G/P)    | Good |