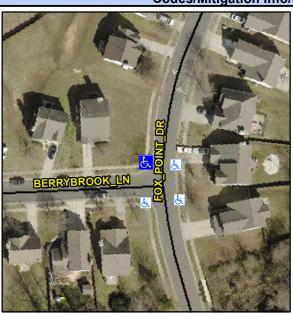

## Access Compliance Report Public Rights-of-Way (Curb Ramps)

Intersection ID: 44916 Main Street: FOX\_POINT\_DR Cross Street: BERRYBROOK\_LN Location: NW

ADA ID: 969D968E0700 Ramp Type: PerpDiag Initial Pass/Fail: Fail Overall Compliance: No Severity Score: 17.5

## Field Measurements/Component Compliance

Street 1 Name
Stop Condition-Street 2
Street 2 Name
Stop Condition-Street 1

BERRYBROCK LN StopSign FOX POINT DR

None

Possible Solutions:

Remove & Replace Curb Ramp With
Two New Directional Ramps or
Equivalent.