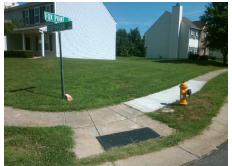

## Access Compliance Report Public Rights-of-Way (Curb Ramps)

Intersection ID: 44916 Main Street: FOX\_POINT\_DR Cross Street: BERRYBROOK\_LN Location: NW

ADA ID: 969D968E0700 Ramp Type: PerpDiag Initial Pass/Fail: Fail Overall Compliance: No Severity Score: 17.5

## Field Measurements/Component Compliance

Street 1 Name
Stop Condition-Street 2
Street 2 Name
Stop Condition-Street 1

BERRYBROCK LN StopSign FOX POINT DR

None

Possible Solutions:

Remove & Replace Curb Ramp With
Two New Directional Ramps or
Equivalent.

Surveyor Notes:

N/A

PROW/ADA:

R304.5.1

Total Cost: \$ 3200.00

| Fleid Measurements/Component Compilative |                        |                       |      |                        |                             |      |
|------------------------------------------|------------------------|-----------------------|------|------------------------|-----------------------------|------|
|                                          | Compliance Description |                       | Data | Compliance Description |                             | Data |
|                                          | N/A                    | Ramp Length (in)      | 53.0 | Yes                    | Ramp Slope (%)              | 6.3  |
|                                          | No                     | Ramp Width (in)       | 35.0 | Yes                    | Ramp XSlope (%)             | 1.6  |
|                                          | N/A                    | Flare Type LT         | N/A  | N/A                    | Flare Type RT               | N/A  |
|                                          | N/A                    | Flare Slope LT (%)    | N/A  | N/A                    | Flare Slope RT (%)          | N/A  |
|                                          | N/A                    | Flare Traversable LT? | N/A  | N/A                    | Flare Traversable RT?       | N/A  |
|                                          | N/A                    | Landing Length (in)   | N/A  | N/A                    | DWS Provided?               | N/A  |
|                                          | N/A                    | Landing Width (in)    | N/A  | N/A                    | DWS Contrast?               | N/A  |
|                                          | N/A                    | Landing Slope (%)     | N/A  | N/A                    | DWS Length (in)             | N/A  |
|                                          | N/A                    | Landing X Slope (%)   | N/A  | N/A                    | DWS Full Width?             | N/A  |
|                                          | N/A                    | Landing Curb? (Y/N)   | N/A  | N/A                    | DWS Offset (in)             | N/A  |
|                                          | N/A                    | Shared Landing?       | N/A  |                        |                             |      |
|                                          | N/A                    | Gutter Ponding?       | N/A  | N/A                    | Gutter Slope (%)            | N/A  |
|                                          | N/A                    | Gutter Lip Ht (in)    | N/A  | N/A                    | Gutter X Slope (%)          | N/A  |
|                                          | N/A                    | Painted X Walk1?      | No   | N/A                    | Painted X Walk2?            | No   |
|                                          |                        | X Walk 1 Direction    | To S |                        | X Walk 2 Direction          | To E |
|                                          | N/A                    | X Walk 1 Width (in)   | N/A  | N/A                    | X Walk 2 Width (in)         | N/A  |
|                                          |                        | X Walk 1 Slope (%)    | 1.7  |                        | X Walk 2 Slope (%)          | 4.5  |
|                                          |                        | X Walk 1 X Slope (%)  | 4.4  |                        | X Walk 2 X Slope (%)        | 2.9  |
|                                          | N/A                    | Ramp inside XWalk1?   | N/A  | N/A                    | Ramp inside XWalk2?         | N/A  |
|                                          |                        | Road Slope (%)        | 3.9  | N/A                    | Clear Space?                | N/A  |
|                                          |                        | Road X Slope (%)      | 2.1  | N/A                    | Clear Space to XWalk (in)   | N/A  |
|                                          | N/A                    | Any Obstructions?     | N/A  | N/A                    | Storm Grate/Utility Hazard? | N/A  |
|                                          |                        | Obstruction Type      |      | l                      | Storm Grate/Utility Type    |      |
|                                          |                        |                       | N/A  |                        |                             | N/A  |
|                                          |                        |                       |      | Yes                    | Surface Condition? (G/P)    | Good |