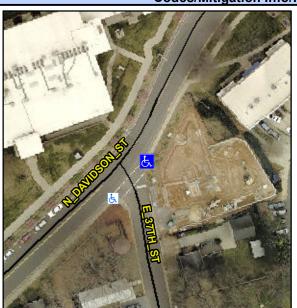

## **Access Compliance Report Public Rights-of-Way** (Curb Ramps)

Intersection ID: 9786 Main Street: E\_37TH\_ST Cross Street: N\_DAVIDSON\_ST Location:

ADA ID: 96A6639F9F1B Ramp Type: Perp Initial Pass/Fail: Fail **Overall Compliance: No** Severity Score: 13.75

## **Codes/Mitigation Info/Possible Solution**

E 37TH ST Street 1 Name Stop Condition-Street 2 StopSign Street 2 Name N/A Stop Condition-Street 1 N/A

Possible Solutions: Remove & Replace Entire Ramp. Surveyor Notes: N/A PROW/ADA: Not Found, R304.2.2, R304.5.3