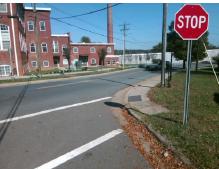

## **Access Compliance Report Public Rights-of-Way** (Curb Ramps)

Intersection ID: 9786 Main Street: E\_37TH\_ST Cross Street: N\_DAVIDSON\_ST Location:

ADA ID: 96A6639F9F1B Ramp Type: Perp Initial Pass/Fail: Fail **Overall Compliance: No** Severity Score: 13.75

## **Codes/Mitigation Info/Possible Solution**

E 37TH ST Street 1 Name Stop Condition-Street 2 StopSign Street 2 Name N/A Stop Condition-Street 1 N/A

Possible Solutions: Remove & Replace Entire Ramp. Surveyor Notes: N/A PROW/ADA: Not Found, R304.2.2, R304.5.3

Total Cost: 1850.00

| Field Measurements/Component Compliance |                       |       |        |       |                         |      |
|-----------------------------------------|-----------------------|-------|--------|-------|-------------------------|------|
| Compliance Description                  |                       | Data  | Compli | ance  | Description             | Data |
| N/A                                     | Ramp Length (in)      | 61.0  | No     | Ramp  | Slope (%)               | 10.8 |
| Yes                                     | Ramp Width (in)       | 48.0  | No     | Ramp  | XSlope (%)              | 3.3  |
| N/A                                     | Flare Type LT         | N/A   | N/A    | Flare | Type RT                 | N/A  |
| N/A                                     | Flare Slope LT (%)    | N/A   | N/A    | Flare | Slope RT (%)            | N/A  |
| N/A                                     | Flare Traversable LT? | N/A   | N/A    | Flare | Traversable RT?         | N/A  |
| N/A                                     | Landing Length (in)   | N/A   | N/A    | DWS   | Provided?               | N/A  |
| N/A                                     | Landing Width (in)    | N/A   | N/A    | DWS   | Contrast?               | N/A  |
| N/A                                     | Landing Slope (%)     | N/A   | N/A    | DWS   | Length (in)             | N/A  |
| N/A                                     | Landing X Slope (%)   | N/A   | N/A    | DWS   | Full Width?             | N/A  |
| N/A                                     | Landing Curb? (Y/N)   | N/A   | N/A    | DWS   | Offset (in)             | N/A  |
| N/A                                     | Shared Landing?       | N/A   |        |       |                         |      |
| N/A                                     | Gutter Ponding?       | N/A   | N/A    | Gutte | r Slope (%)             | N/A  |
| N/A                                     | Gutter Lip Ht (in)    | N/A   | N/A    | Gutte | r X Slope (%)           | N/A  |
| N/A                                     | Painted X Walk1?      | Yes   | N/A    | Paint | ed X Walk2?             | N/A  |
|                                         | X Walk 1 Direction    | To SW |        | X Wa  | lk 2 Direction          | N/A  |
| N/A                                     | X Walk 1 Width (in)   | 107.0 | N/A    | X Wa  | lk 2 Width (in)         | N/A  |
|                                         | X Walk 1 Slope (%)    | 5.8   |        | X Wa  | lk 2 Slope (%)          | N/A  |
|                                         | X Walk 1 X Slope (%)  | 2.3   |        | X Wa  | lk 2 X Slope (%)        | N/A  |
| N/A                                     | Ramp inside XWalk1?   | Yes   | N/A    | Ramp  | inside XWalk2?          | N/A  |
|                                         | Road Slope (%)        | N/A   | N/A    | Clear | Space?                  | N/A  |
|                                         | Road X Slope (%)      | N/A   | N/A    | Clear | Space to XWalk (in)     | N/A  |
| N/A                                     | Any Obstructions?     | N/A   | N/A    | Storm | n Grate/Utility Hazard? | N/A  |
|                                         | Obstruction Type      |       |        | Storm | Grate/Utility Type      |      |
|                                         |                       | N/A   |        |       |                         | N/A  |
|                                         |                       |       | Yes    | Surfa | ce Condition? (G/P)     | Good |