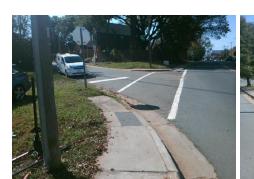

## **Access Compliance Report Public Rights-of-Way** (Curb Ramps)

Intersection ID: 9786 Main Street: E\_37TH\_ST Cross Street: N\_DAVIDSON\_ST Location:

ADA ID: 96A6639F9F1B Ramp Type: Perp Initial Pass/Fail: Fail **Overall Compliance: No** Severity Score: 13.75

## **Codes/Mitigation Info/Possible Solution**

E 37TH ST Street 1 Name Stop Condition-Street 2 StopSign Street 2 Name N/A Stop Condition-Street 1 N/A

Possible Solutions: Remove & Replace Entire Ramp. Surveyor Notes: N/A PROW/ADA: Not Found, R304.2.2, R304.5.3

Total Cost: 1850.00

| Field Measurements/Component Compliance |                       |       |        |       |                         |      |
|-----------------------------------------|-----------------------|-------|--------|-------|-------------------------|------|
| Compliance Description                  |                       | Data  | Compli | ance  | Description             | Data |
| N/A                                     | Ramp Length (in)      | 61.0  | No     | Ramp  | Slope (%)               | 10.8 |
| Yes                                     | Ramp Width (in)       | 48.0  | No     | Ramp  | XSlope (%)              | 3.3  |
| N/A                                     | Flare Type LT         | N/A   | N/A    | Flare | Type RT                 | N/A  |
| N/A                                     | Flare Slope LT (%)    | N/A   | N/A    | Flare | Slope RT (%)            | N/A  |
| N/A                                     | Flare Traversable LT? | N/A   | N/A    | Flare | Traversable RT?         | N/A  |
| N/A                                     | Landing Length (in)   | N/A   | N/A    | DWS   | Provided?               | N/A  |
| N/A                                     | Landing Width (in)    | N/A   | N/A    | DWS   | Contrast?               | N/A  |
| N/A                                     | Landing Slope (%)     | N/A   | N/A    | DWS   | Length (in)             | N/A  |
| N/A                                     | Landing X Slope (%)   | N/A   | N/A    | DWS   | Full Width?             | N/A  |
| N/A                                     | Landing Curb? (Y/N)   | N/A   | N/A    | DWS   | Offset (in)             | N/A  |
| N/A                                     | Shared Landing?       | N/A   |        |       |                         |      |
| N/A                                     | Gutter Ponding?       | N/A   | N/A    | Gutte | r Slope (%)             | N/A  |
| N/A                                     | Gutter Lip Ht (in)    | N/A   | N/A    | Gutte | r X Slope (%)           | N/A  |
| N/A                                     | Painted X Walk1?      | Yes   | N/A    | Paint | ed X Walk2?             | N/A  |
|                                         | X Walk 1 Direction    | To SW |        | X Wa  | lk 2 Direction          | N/A  |
| N/A                                     | X Walk 1 Width (in)   | 107.0 | N/A    | X Wa  | lk 2 Width (in)         | N/A  |
|                                         | X Walk 1 Slope (%)    | 5.8   |        | X Wa  | lk 2 Slope (%)          | N/A  |
|                                         | X Walk 1 X Slope (%)  | 2.3   |        | X Wa  | lk 2 X Slope (%)        | N/A  |
| N/A                                     | Ramp inside XWalk1?   | Yes   | N/A    | Ramp  | inside XWalk2?          | N/A  |
|                                         | Road Slope (%)        | N/A   | N/A    | Clear | Space?                  | N/A  |
|                                         | Road X Slope (%)      | N/A   | N/A    | Clear | Space to XWalk (in)     | N/A  |
| N/A                                     | Any Obstructions?     | N/A   | N/A    | Storm | n Grate/Utility Hazard? | N/A  |
|                                         | Obstruction Type      |       |        | Storm | Grate/Utility Type      |      |
|                                         |                       | N/A   |        |       |                         | N/A  |
|                                         |                       |       | Yes    | Surfa | ce Condition? (G/P)     | Good |