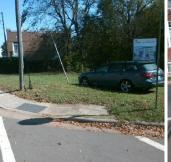

## **Access Compliance Report Public Rights-of-Way** (Curb Ramps)

Intersection ID: 9786 Main Street: E\_37TH\_ST Cross Street: N\_DAVIDSON\_ST Location:

ADA ID: 96A6639F9F1B Ramp Type: Perp Initial Pass/Fail: Fail **Overall Compliance: No** Severity Score: 13.75

## **Codes/Mitigation Info/Possible Solution**

E 37TH ST Street 1 Name Stop Condition-Street 2 StopSign Street 2 Name N/A Stop Condition-Street 1 N/A

Possible Solutions: Remove & Replace Entire Ramp. Surveyor Notes: N/A PROW/ADA: Not Found, R304.2.2, R304.5.3

Total Cost: 1850.00

| Field Measurements/Component Compliance |                       |       |        |       |                         |      |
|-----------------------------------------|-----------------------|-------|--------|-------|-------------------------|------|
| Compliance Description                  |                       | Data  | Compli | ance  | Description             | Data |
| N/A                                     | Ramp Length (in)      | 61.0  | No     | Ramp  | Slope (%)               | 10.8 |
| Yes                                     | Ramp Width (in)       | 48.0  | No     | Ramp  | XSlope (%)              | 3.3  |
| N/A                                     | Flare Type LT         | N/A   | N/A    | Flare | Type RT                 | N/A  |
| N/A                                     | Flare Slope LT (%)    | N/A   | N/A    | Flare | Slope RT (%)            | N/A  |
| N/A                                     | Flare Traversable LT? | N/A   | N/A    | Flare | Traversable RT?         | N/A  |
| N/A                                     | Landing Length (in)   | N/A   | N/A    | DWS   | Provided?               | N/A  |
| N/A                                     | Landing Width (in)    | N/A   | N/A    | DWS   | Contrast?               | N/A  |
| N/A                                     | Landing Slope (%)     | N/A   | N/A    | DWS   | Length (in)             | N/A  |
| N/A                                     | Landing X Slope (%)   | N/A   | N/A    | DWS   | Full Width?             | N/A  |
| N/A                                     | Landing Curb? (Y/N)   | N/A   | N/A    | DWS   | Offset (in)             | N/A  |
| N/A                                     | Shared Landing?       | N/A   |        |       |                         |      |
| N/A                                     | Gutter Ponding?       | N/A   | N/A    | Gutte | r Slope (%)             | N/A  |
| N/A                                     | Gutter Lip Ht (in)    | N/A   | N/A    | Gutte | r X Slope (%)           | N/A  |
| N/A                                     | Painted X Walk1?      | Yes   | N/A    | Paint | ed X Walk2?             | N/A  |
|                                         | X Walk 1 Direction    | To SW |        | X Wa  | lk 2 Direction          | N/A  |
| N/A                                     | X Walk 1 Width (in)   | 107.0 | N/A    | X Wa  | lk 2 Width (in)         | N/A  |
|                                         | X Walk 1 Slope (%)    | 5.8   |        | X Wa  | lk 2 Slope (%)          | N/A  |
|                                         | X Walk 1 X Slope (%)  | 2.3   |        | X Wa  | lk 2 X Slope (%)        | N/A  |
| N/A                                     | Ramp inside XWalk1?   | Yes   | N/A    | Ramp  | inside XWalk2?          | N/A  |
|                                         | Road Slope (%)        | N/A   | N/A    | Clear | Space?                  | N/A  |
|                                         | Road X Slope (%)      | N/A   | N/A    | Clear | Space to XWalk (in)     | N/A  |
| N/A                                     | Any Obstructions?     | N/A   | N/A    | Storm | n Grate/Utility Hazard? | N/A  |
|                                         | Obstruction Type      |       |        | Storm | Grate/Utility Type      |      |
|                                         |                       | N/A   |        |       |                         | N/A  |
|                                         |                       |       | Yes    | Surfa | ce Condition? (G/P)     | Good |