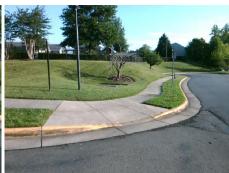

## Access Compliance Report Public Rights-of-Way (Curb Ramps)

Intersection ID: 5436 Main Street: DABNEY\_DR Cross Street: THOMAS\_COMBS\_DR Location: NW

ADA ID: 96A834E5F04E Ramp Type: PerpDiag Initial Pass/Fail: Fail Overall Compliance: No Severity Score: 58.75

## Field Measurements/Component Compliance

Street 1 Name
Stop Condition-Street 2
Street 2 Name
Stop Condition-Street 1

DABNEY DR StopSign THOMAS COMBS DR None Possible Solutions:

Remove & Replace Curb Ramp With Two New Directional Ramps or Equivalent.

Surveyor Notes:

N/A

PROW/ADA:

R304.5.1, R304.2.2, R304.5.3

Total Cost: \$ 3200.00

| Field Measurements/Component Compliance |                        |                       |      |      |                             |      |
|-----------------------------------------|------------------------|-----------------------|------|------|-----------------------------|------|
|                                         | Compliance Description |                       | Data | Comp | liance Description          | Data |
|                                         | N/A                    | Ramp Length (in)      | 47.5 | No   | Ramp Slope (%)              | 13.3 |
|                                         | No                     | Ramp Width (in)       | 46.5 | No   | Ramp XSlope (%)             | 9.7  |
|                                         | N/A                    | Flare Type LT         | N/A  | N/A  | Flare Type RT               | N/A  |
|                                         | N/A                    | Flare Slope LT (%)    | N/A  | N/A  | Flare Slope RT (%)          | N/A  |
|                                         | N/A                    | Flare Traversable LT? | N/A  | N/A  | Flare Traversable RT?       | N/A  |
|                                         | N/A                    | Landing Length (in)   | N/A  | N/A  | DWS Provided?               | N/A  |
|                                         | N/A                    | Landing Width (in)    | N/A  | N/A  | DWS Contrast?               | N/A  |
|                                         | N/A                    | Landing Slope (%)     | N/A  | N/A  | DWS Length (in)             | N/A  |
|                                         | N/A                    | Landing X Slope (%)   | N/A  | N/A  | DWS Full Width?             | N/A  |
|                                         | N/A                    | Landing Curb? (Y/N)   | N/A  | N/A  | DWS Offset (in)             | N/A  |
|                                         | N/A                    | Shared Landing?       | N/A  |      |                             |      |
|                                         | N/A                    | Gutter Ponding?       | N/A  | N/A  | Gutter Slope (%)            | N/A  |
|                                         | N/A                    | Gutter Lip Ht (in)    | N/A  | N/A  | Gutter X Slope (%)          | N/A  |
|                                         | N/A                    | Painted X Walk1?      | No   | N/A  | Painted X Walk2?            | No   |
|                                         |                        | X Walk 1 Direction    | To S |      | X Walk 2 Direction          | To E |
|                                         | N/A                    | X Walk 1 Width (in)   | N/A  | N/A  | X Walk 2 Width (in)         | N/A  |
|                                         |                        | X Walk 1 Slope (%)    | 6.1  |      | X Walk 2 Slope (%)          | 1.2  |
|                                         |                        | X Walk 1 X Slope (%)  | 4.7  |      | X Walk 2 X Slope (%)        | 6.6  |
|                                         | N/A                    | Ramp inside XWalk1?   | N/A  | N/A  | Ramp inside XWalk2?         | N/A  |
|                                         |                        | Road Slope (%)        | 6.1  | N/A  | Clear Space?                | N/A  |
|                                         |                        | Road X Slope (%)      | 6.4  | N/A  | Clear Space to XWalk (in)   | N/A  |
|                                         | N/A                    | Any Obstructions?     | N/A  | N/A  | Storm Grate/Utility Hazard? | N/A  |
|                                         |                        | Obstruction Type      |      |      | Storm Grate/Utility Type    |      |
|                                         |                        |                       | N/A  |      |                             | N/A  |
|                                         |                        |                       |      | Yes  | Surface Condition? (G/P)    | Good |
| (P. 10)                                 |                        |                       |      |      |                             |      |