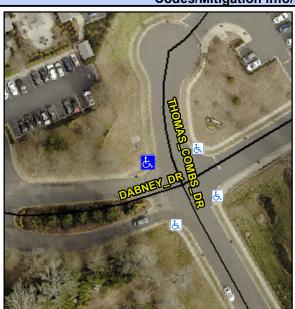

## Access Compliance Report Public Rights-of-Way (Curb Ramps)

Intersection ID: 5436 Main Street: DABNEY\_DR Cross Street: THOMAS\_COMBS\_DR Location: NW

ADA ID: 96A834E5F04E Ramp Type: PerpDiag Initial Pass/Fail: Fail Overall Compliance: No Severity Score: 58.75

## Field Measurements/Component Compliance

Street 1 Name
Stop Condition-Street 2
Street 2 Name
Stop Condition-Street 1

DABNEY DR StopSign THOMAS COMBS DR None Possible Solutions:

Remove & Replace Curb Ramp With Two New Directional Ramps or Equivalent.