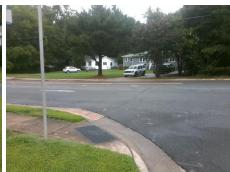

## Access Compliance Report Public Rights-of-Way (Curb Ramps)

Intersection ID: 20638 Main Street: ARCHDALE\_DR Cross Street: TELFAIR\_RD Location: SW

ADA ID: 96AC93D348DD Ramp Type: PerpDiag Initial Pass/Fail: Fail Overall Compliance: No Severity Score: 12.5

## Field Measurements/Component Compliance

Street 1 Name
Stop Condition-Street 2
Street 2 Name
Stop Condition-Street 1

TELFAIR RD StopSign ARCHDALE DR None Possible Solutions:

Remove & Replace Curb Ramp With
Two New Directional Ramps or
Equivalent.