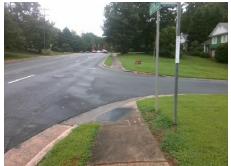

## Access Compliance Report Public Rights-of-Way (Curb Ramps)

Intersection ID: 20638 Main Street: ARCHDALE\_DR Cross Street: TELFAIR\_RD Location: SW

ADA ID: 96AC93D348DD Ramp Type: PerpDiag Initial Pass/Fail: Fail Overall Compliance: No Severity Score: 12.5

## Field Measurements/Component Compliance

Street 1 Name
Stop Condition-Street 2
Street 2 Name
Stop Condition-Street 1

TELFAIR RD StopSign ARCHDALE DR None Possible Solutions:

Remove & Replace Curb Ramp With
Two New Directional Ramps or
Equivalent.