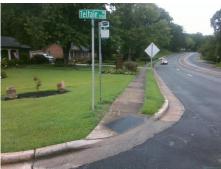

## Access Compliance Report Public Rights-of-Way (Curb Ramps)

Intersection ID: 20638 Main Street: ARCHDALE\_DR Cross Street: TELFAIR\_RD Location: SW

ADA ID: 96AC93D348DD Ramp Type: PerpDiag Initial Pass/Fail: Fail Overall Compliance: No Severity Score: 12.5

## Field Measurements/Component Compliance

Street 1 Name
Stop Condition-Street 2
Street 2 Name
Stop Condition-Street 1

TELFAIR RD StopSign ARCHDALE DR None Possible Solutions:

Remove & Replace Curb Ramp With
Two New Directional Ramps or
Equivalent.