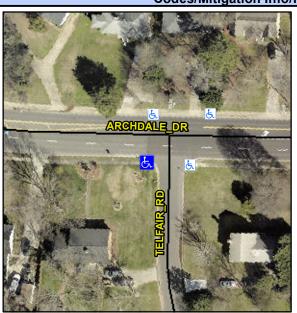

## Access Compliance Report Public Rights-of-Way (Curb Ramps)

Intersection ID: 20638 Main Street: ARCHDALE\_DR Cross Street: TELFAIR\_RD Location: SW

ADA ID: 96AC93D348DD Ramp Type: PerpDiag Initial Pass/Fail: Fail Overall Compliance: No Severity Score: 12.5

## Field Measurements/Component Compliance

Street 1 Name
Stop Condition-Street 2
Street 2 Name
Stop Condition-Street 1

TELFAIR RD StopSign ARCHDALE DR None Possible Solutions:

Remove & Replace Curb Ramp With
Two New Directional Ramps or
Equivalent.