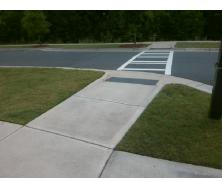

## Field Measurements/Component Compliance

Street 1 Name CORMWELL LN
Stop Condition-Street 2 None
Street 2 Name N/A
Stop Condition-Street 1 N/A

Possible Solutions:

Remove & Replace Entire Ramp.

Surveyor Notes:

N/A

PROW/ADA:

Not Found, R304.2.2

Total Cost: \$ 1850.00

| Field Measurements/Component Compliance |                       |       |      |                             |      |
|-----------------------------------------|-----------------------|-------|------|-----------------------------|------|
| Compliance Description                  |                       | Data  | Comp | Compliance Description      |      |
| N/A                                     | Ramp Length (in)      | 82.0  | No   | Ramp Slope (%)              | 8.4  |
| Yes                                     | Ramp Width (in)       | 60.0  | Yes  | Ramp XSlope (%)             | 2.0  |
| N/A                                     | Flare Type LT         | N/A   | N/A  | Flare Type RT               | N/A  |
| N/A                                     | Flare Slope LT (%)    | N/A   | N/A  | Flare Slope RT (%)          | N/A  |
| N/A                                     | Flare Traversable LT? | N/A   | N/A  | Flare Traversable RT?       | N/A  |
| N/A                                     | Landing Length (in)   | N/A   | N/A  | DWS Provided?               | N/A  |
| N/A                                     | Landing Width (in)    | N/A   | N/A  | DWS Contrast?               | N/A  |
| N/A                                     | Landing Slope (%)     | N/A   | N/A  | DWS Length (in)             | N/A  |
| N/A                                     | Landing X Slope (%)   | N/A   | N/A  | DWS Full Width?             | N/A  |
| N/A                                     | Landing Curb? (Y/N)   | N/A   | N/A  | DWS Offset (in)             | N/A  |
| N/A                                     | Shared Landing?       | N/A   |      |                             |      |
| N/A                                     | Gutter Ponding?       | N/A   | N/A  | Gutter Slope (%)            | N/A  |
| N/A                                     | Gutter Lip Ht (in)    | N/A   | N/A  | Gutter X Slope (%)          | N/A  |
| N/A                                     | Painted X Walk1?      | Yes   | N/A  | Painted X Walk2?            | N/A  |
|                                         | X Walk 1 Direction    | To NE |      | X Walk 2 Direction          | N/A  |
| N/A                                     | X Walk 1 Width (in)   | 63.0  | N/A  | X Walk 2 Width (in)         | N/A  |
|                                         | X Walk 1 Slope (%)    | 0.2   |      | X Walk 2 Slope (%)          | N/A  |
|                                         | X Walk 1 X Slope (%)  | 1.6   |      | X Walk 2 X Slope (%)        | N/A  |
| N/A                                     | Ramp inside XWalk1?   | Yes   | N/A  | Ramp inside XWalk2?         | N/A  |
|                                         | Road Slope (%)        | N/A   | N/A  | Clear Space?                | N/A  |
|                                         | Road X Slope (%)      | N/A   | N/A  | Clear Space to XWalk (in)   | N/A  |
| N/A                                     | Any Obstructions?     | N/A   | N/A  | Storm Grate/Utility Hazard? | N/A  |
|                                         | Obstruction Type      |       |      | Storm Grate/Utility Type    |      |
|                                         |                       | N/A   |      |                             | N/A  |
|                                         |                       |       | Yes  | Surface Condition? (G/P)    | Good |