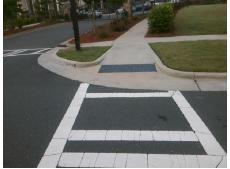

## Field Measurements/Component Compliance

Street 1 Name CORMWELL LN
Stop Condition-Street 2 None
Street 2 Name N/A
Stop Condition-Street 1 N/A

Possible Solutions:

Remove & Replace Entire Ramp.

Surveyor Notes:

N/A

PROW/ADA:

Not Found, R304.2.2

Total Cost: \$ 1850.00

| Field Measurements/Component Compliance |                       |       |      |                             |      |
|-----------------------------------------|-----------------------|-------|------|-----------------------------|------|
| Compliance Description                  |                       | Data  | Comp | Compliance Description      |      |
| N/A                                     | Ramp Length (in)      | 82.0  | No   | Ramp Slope (%)              | 8.4  |
| Yes                                     | Ramp Width (in)       | 60.0  | Yes  | Ramp XSlope (%)             | 2.0  |
| N/A                                     | Flare Type LT         | N/A   | N/A  | Flare Type RT               | N/A  |
| N/A                                     | Flare Slope LT (%)    | N/A   | N/A  | Flare Slope RT (%)          | N/A  |
| N/A                                     | Flare Traversable LT? | N/A   | N/A  | Flare Traversable RT?       | N/A  |
| N/A                                     | Landing Length (in)   | N/A   | N/A  | DWS Provided?               | N/A  |
| N/A                                     | Landing Width (in)    | N/A   | N/A  | DWS Contrast?               | N/A  |
| N/A                                     | Landing Slope (%)     | N/A   | N/A  | DWS Length (in)             | N/A  |
| N/A                                     | Landing X Slope (%)   | N/A   | N/A  | DWS Full Width?             | N/A  |
| N/A                                     | Landing Curb? (Y/N)   | N/A   | N/A  | DWS Offset (in)             | N/A  |
| N/A                                     | Shared Landing?       | N/A   |      |                             |      |
| N/A                                     | Gutter Ponding?       | N/A   | N/A  | Gutter Slope (%)            | N/A  |
| N/A                                     | Gutter Lip Ht (in)    | N/A   | N/A  | Gutter X Slope (%)          | N/A  |
| N/A                                     | Painted X Walk1?      | Yes   | N/A  | Painted X Walk2?            | N/A  |
|                                         | X Walk 1 Direction    | To NE |      | X Walk 2 Direction          | N/A  |
| N/A                                     | X Walk 1 Width (in)   | 63.0  | N/A  | X Walk 2 Width (in)         | N/A  |
|                                         | X Walk 1 Slope (%)    | 0.2   |      | X Walk 2 Slope (%)          | N/A  |
|                                         | X Walk 1 X Slope (%)  | 1.6   |      | X Walk 2 X Slope (%)        | N/A  |
| N/A                                     | Ramp inside XWalk1?   | Yes   | N/A  | Ramp inside XWalk2?         | N/A  |
|                                         | Road Slope (%)        | N/A   | N/A  | Clear Space?                | N/A  |
|                                         | Road X Slope (%)      | N/A   | N/A  | Clear Space to XWalk (in)   | N/A  |
| N/A                                     | Any Obstructions?     | N/A   | N/A  | Storm Grate/Utility Hazard? | N/A  |
|                                         | Obstruction Type      |       |      | Storm Grate/Utility Type    |      |
|                                         |                       | N/A   |      |                             | N/A  |
|                                         |                       |       | Yes  | Surface Condition? (G/P)    | Good |