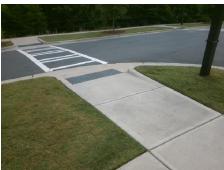

## Field Measurements/Component Compliance

Street 1 Name CORMWELL LN
Stop Condition-Street 2 None
Street 2 Name N/A
Stop Condition-Street 1 N/A

Possible Solutions:

Remove & Replace Entire Ramp.

Surveyor Notes:

N/A

PROW/ADA:

Not Found, R304.2.2

Total Cost: \$ 1850.00

| Field Measurements/Component Compliance |                       |       |      |                             |      |
|-----------------------------------------|-----------------------|-------|------|-----------------------------|------|
| Compliance Description                  |                       | Data  | Comp | Compliance Description      |      |
| N/A                                     | Ramp Length (in)      | 82.0  | No   | Ramp Slope (%)              | 8.4  |
| Yes                                     | Ramp Width (in)       | 60.0  | Yes  | Ramp XSlope (%)             | 2.0  |
| N/A                                     | Flare Type LT         | N/A   | N/A  | Flare Type RT               | N/A  |
| N/A                                     | Flare Slope LT (%)    | N/A   | N/A  | Flare Slope RT (%)          | N/A  |
| N/A                                     | Flare Traversable LT? | N/A   | N/A  | Flare Traversable RT?       | N/A  |
| N/A                                     | Landing Length (in)   | N/A   | N/A  | DWS Provided?               | N/A  |
| N/A                                     | Landing Width (in)    | N/A   | N/A  | DWS Contrast?               | N/A  |
| N/A                                     | Landing Slope (%)     | N/A   | N/A  | DWS Length (in)             | N/A  |
| N/A                                     | Landing X Slope (%)   | N/A   | N/A  | DWS Full Width?             | N/A  |
| N/A                                     | Landing Curb? (Y/N)   | N/A   | N/A  | DWS Offset (in)             | N/A  |
| N/A                                     | Shared Landing?       | N/A   |      |                             |      |
| N/A                                     | Gutter Ponding?       | N/A   | N/A  | Gutter Slope (%)            | N/A  |
| N/A                                     | Gutter Lip Ht (in)    | N/A   | N/A  | Gutter X Slope (%)          | N/A  |
| N/A                                     | Painted X Walk1?      | Yes   | N/A  | Painted X Walk2?            | N/A  |
|                                         | X Walk 1 Direction    | To NE |      | X Walk 2 Direction          | N/A  |
| N/A                                     | X Walk 1 Width (in)   | 63.0  | N/A  | X Walk 2 Width (in)         | N/A  |
|                                         | X Walk 1 Slope (%)    | 0.2   |      | X Walk 2 Slope (%)          | N/A  |
|                                         | X Walk 1 X Slope (%)  | 1.6   |      | X Walk 2 X Slope (%)        | N/A  |
| N/A                                     | Ramp inside XWalk1?   | Yes   | N/A  | Ramp inside XWalk2?         | N/A  |
|                                         | Road Slope (%)        | N/A   | N/A  | Clear Space?                | N/A  |
|                                         | Road X Slope (%)      | N/A   | N/A  | Clear Space to XWalk (in)   | N/A  |
| N/A                                     | Any Obstructions?     | N/A   | N/A  | Storm Grate/Utility Hazard? | N/A  |
|                                         | Obstruction Type      |       |      | Storm Grate/Utility Type    |      |
|                                         |                       | N/A   |      |                             | N/A  |
|                                         |                       |       | Yes  | Surface Condition? (G/P)    | Good |