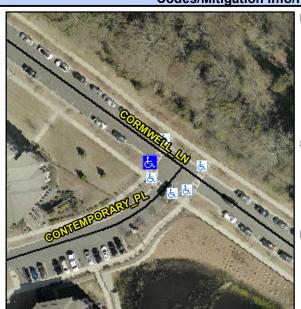

## Access Compliance Report Public Rights-of-Way (Curb Ramps)

Intersection ID: 52624Main Street:CORMWELL\_LNCross Street:CONTEMPORARY\_PLLocation:WADA ID: 96AD2E99793FRamp Type:PerpInitial Pass/Fail:FailOverall Compliance:NoSeverity Score:12.5

## Field Measurements/Component Compliance

Street 1 Name CORMWELL LN
Stop Condition-Street 2 None
Street 2 Name N/A
Stop Condition-Street 1 N/A

Possible Solutions:

Remove & Replace Entire Ramp.

Surveyor Notes: