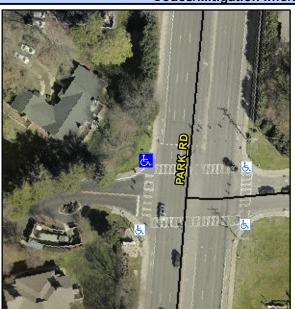

## **Access Compliance Report Public Rights-of-Way** (Curb Ramps)

Intersection ID: 23740 Main Street: PARK\_RD Cross Street: SMITHFIELD\_CHURCH\_RD Location: NW ADA ID: 96AF61FD053C Ramp Type: PerpDiag Initial Pass/Fail: Fail **Overall Compliance: No** Severity Score: 13.75

**Codes/Mitigation Info/Possible Solution** 

SMITHFIELD CHURCH RD Street 1 Name Stop Condition-Street 2 Signal Street 2 Name **PARK RD** Stop Condition-Street 1 Signal

Possible Solutions: Remove & Replace Curb Ramp With Two New Directional Ramps or Equivalent. Restripe Crosswalk. Surveyor Notes: N/A PROW/ADA: R304.2.2, R304.5.3