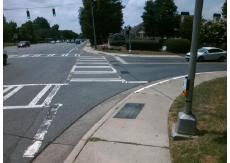

## **Access Compliance Report Public Rights-of-Way** (Curb Ramps)

Intersection ID: 23740 Main Street: PARK\_RD Cross Street: SMITHFIELD\_CHURCH\_RD Location: NW ADA ID: 96AF61FD053C Ramp Type: PerpDiag Initial Pass/Fail: Fail **Overall Compliance: No** Severity Score: 13.75

Total Cost: 3400.00

| Field Measurements/Component Compliance |                        |                       |       |      |                             |       |
|-----------------------------------------|------------------------|-----------------------|-------|------|-----------------------------|-------|
|                                         | Compliance Description |                       | Data  | Comp | oliance Description         | Data  |
|                                         | N/A                    | Ramp Length (in)      | 60.0  | No   | Ramp Slope (%)              | 9.0   |
|                                         | Yes                    | Ramp Width (in)       | 48.0  | No   | Ramp XSlope (%)             | 4.1   |
|                                         | N/A                    | Flare Type LT         | N/A   | N/A  | Flare Type RT               | N/A   |
|                                         | N/A                    | Flare Slope LT (%)    | N/A   | N/A  | Flare Slope RT (%)          | N/A   |
|                                         | N/A                    | Flare Traversable LT? | N/A   | N/A  | Flare Traversable RT?       | N/A   |
|                                         | N/A                    | Landing Length (in)   | N/A   | N/A  | DWS Provided?               | N/A   |
|                                         | N/A                    | Landing Width (in)    | N/A   | N/A  | DWS Contrast?               | N/A   |
|                                         | N/A                    | Landing Slope (%)     | N/A   | N/A  | DWS Length (in)             | N/A   |
|                                         | N/A                    | Landing X Slope (%)   | N/A   | N/A  | DWS Full Width?             | N/A   |
|                                         | N/A                    | Landing Curb? (Y/N)   | N/A   | N/A  | DWS Offset (in)             | N/A   |
|                                         | N/A                    | Shared Landing?       | N/A   |      |                             |       |
|                                         | N/A                    | Gutter Ponding?       | N/A   | N/A  | Gutter Slope (%)            | N/A   |
|                                         | N/A                    | Gutter Lip Ht (in)    | N/A   | N/A  | Gutter X Slope (%)          | N/A   |
|                                         | N/A                    | Painted X Walk1?      | Yes   | N/A  | Painted X Walk2?            | Yes   |
|                                         |                        | X Walk 1 Direction    | To SW |      | X Walk 2 Direction          | To SE |
|                                         | N/A                    | X Walk 1 Width (in)   | 104.0 | N/A  | X Walk 2 Width (in)         | 100.0 |
|                                         |                        | X Walk 1 Slope (%)    | 0.8   |      | X Walk 2 Slope (%)          | 7.1   |
|                                         |                        | X Walk 1 X Slope (%)  | 7.1   |      | X Walk 2 X Slope (%)        | 2.1   |
|                                         | N/A                    | Ramp inside XWalk1?   | Yes   | N/A  | Ramp inside XWalk2?         | No    |
|                                         |                        | Road Slope (%)        | 3.9   | N/A  | Clear Space?                | N/A   |
|                                         |                        | Road X Slope (%)      | 8.8   | N/A  | Clear Space to XWalk (in)   | N/A   |
|                                         | N/A                    | Any Obstructions?     | N/A   | N/A  | Storm Grate/Utility Hazard? | N/A   |
|                                         |                        | Obstruction Type      |       |      | Storm Grate/Utility Type    |       |
|                                         |                        |                       | N/A   |      |                             | N/A   |
|                                         |                        |                       |       | Yes  | Surface Condition? (G/P)    | Good  |
| F                                       |                        | 4 6                   |       |      |                             |       |