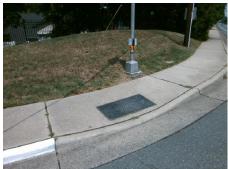

## **Access Compliance Report Public Rights-of-Way** (Curb Ramps)

Intersection ID: 23740 Main Street: PARK\_RD Cross Street: SMITHFIELD\_CHURCH\_RD Location: NW ADA ID: 96AF61FD053C Ramp Type: PerpDiag Initial Pass/Fail: Fail **Overall Compliance: No** Severity Score: 13.75

Total Cost: 3400.00

| Field Measurements/Component Compliance |                        |                       |       |      |                             |       |
|-----------------------------------------|------------------------|-----------------------|-------|------|-----------------------------|-------|
|                                         | Compliance Description |                       | Data  | Comp | oliance Description         | Data  |
|                                         | N/A                    | Ramp Length (in)      | 60.0  | No   | Ramp Slope (%)              | 9.0   |
|                                         | Yes                    | Ramp Width (in)       | 48.0  | No   | Ramp XSlope (%)             | 4.1   |
|                                         | N/A                    | Flare Type LT         | N/A   | N/A  | Flare Type RT               | N/A   |
|                                         | N/A                    | Flare Slope LT (%)    | N/A   | N/A  | Flare Slope RT (%)          | N/A   |
|                                         | N/A                    | Flare Traversable LT? | N/A   | N/A  | Flare Traversable RT?       | N/A   |
|                                         | N/A                    | Landing Length (in)   | N/A   | N/A  | DWS Provided?               | N/A   |
|                                         | N/A                    | Landing Width (in)    | N/A   | N/A  | DWS Contrast?               | N/A   |
|                                         | N/A                    | Landing Slope (%)     | N/A   | N/A  | DWS Length (in)             | N/A   |
|                                         | N/A                    | Landing X Slope (%)   | N/A   | N/A  | DWS Full Width?             | N/A   |
|                                         | N/A                    | Landing Curb? (Y/N)   | N/A   | N/A  | DWS Offset (in)             | N/A   |
|                                         | N/A                    | Shared Landing?       | N/A   |      |                             |       |
|                                         | N/A                    | Gutter Ponding?       | N/A   | N/A  | Gutter Slope (%)            | N/A   |
|                                         | N/A                    | Gutter Lip Ht (in)    | N/A   | N/A  | Gutter X Slope (%)          | N/A   |
|                                         | N/A                    | Painted X Walk1?      | Yes   | N/A  | Painted X Walk2?            | Yes   |
|                                         |                        | X Walk 1 Direction    | To SW |      | X Walk 2 Direction          | To SE |
|                                         | N/A                    | X Walk 1 Width (in)   | 104.0 | N/A  | X Walk 2 Width (in)         | 100.0 |
|                                         |                        | X Walk 1 Slope (%)    | 0.8   |      | X Walk 2 Slope (%)          | 7.1   |
|                                         |                        | X Walk 1 X Slope (%)  | 7.1   |      | X Walk 2 X Slope (%)        | 2.1   |
|                                         | N/A                    | Ramp inside XWalk1?   | Yes   | N/A  | Ramp inside XWalk2?         | No    |
|                                         |                        | Road Slope (%)        | 3.9   | N/A  | Clear Space?                | N/A   |
|                                         |                        | Road X Slope (%)      | 8.8   | N/A  | Clear Space to XWalk (in)   | N/A   |
|                                         | N/A                    | Any Obstructions?     | N/A   | N/A  | Storm Grate/Utility Hazard? | N/A   |
|                                         |                        | Obstruction Type      |       |      | Storm Grate/Utility Type    |       |
|                                         |                        |                       | N/A   |      |                             | N/A   |
|                                         |                        |                       |       | Yes  | Surface Condition? (G/P)    | Good  |
| F                                       |                        | 4 6                   |       |      |                             |       |