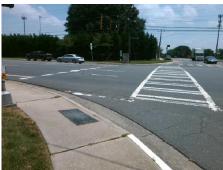

## **Access Compliance Report Public Rights-of-Way** (Curb Ramps)

Intersection ID: 23740 Main Street: PARK\_RD Cross Street: SMITHFIELD\_CHURCH\_RD Location: NW ADA ID: 96AF61FD053C Ramp Type: PerpDiag Initial Pass/Fail: Fail **Overall Compliance: No** Severity Score: 13.75

Total Cost: 3400.00

| Field Measurements/Component Compliance |                        |                       |       |      |                             |       |
|-----------------------------------------|------------------------|-----------------------|-------|------|-----------------------------|-------|
|                                         | Compliance Description |                       | Data  | Comp | oliance Description         | Data  |
|                                         | N/A                    | Ramp Length (in)      | 60.0  | No   | Ramp Slope (%)              | 9.0   |
|                                         | Yes                    | Ramp Width (in)       | 48.0  | No   | Ramp XSlope (%)             | 4.1   |
|                                         | N/A                    | Flare Type LT         | N/A   | N/A  | Flare Type RT               | N/A   |
|                                         | N/A                    | Flare Slope LT (%)    | N/A   | N/A  | Flare Slope RT (%)          | N/A   |
|                                         | N/A                    | Flare Traversable LT? | N/A   | N/A  | Flare Traversable RT?       | N/A   |
|                                         | N/A                    | Landing Length (in)   | N/A   | N/A  | DWS Provided?               | N/A   |
|                                         | N/A                    | Landing Width (in)    | N/A   | N/A  | DWS Contrast?               | N/A   |
|                                         | N/A                    | Landing Slope (%)     | N/A   | N/A  | DWS Length (in)             | N/A   |
|                                         | N/A                    | Landing X Slope (%)   | N/A   | N/A  | DWS Full Width?             | N/A   |
|                                         | N/A                    | Landing Curb? (Y/N)   | N/A   | N/A  | DWS Offset (in)             | N/A   |
|                                         | N/A                    | Shared Landing?       | N/A   |      |                             |       |
|                                         | N/A                    | Gutter Ponding?       | N/A   | N/A  | Gutter Slope (%)            | N/A   |
|                                         | N/A                    | Gutter Lip Ht (in)    | N/A   | N/A  | Gutter X Slope (%)          | N/A   |
|                                         | N/A                    | Painted X Walk1?      | Yes   | N/A  | Painted X Walk2?            | Yes   |
|                                         |                        | X Walk 1 Direction    | To SW |      | X Walk 2 Direction          | To SE |
|                                         | N/A                    | X Walk 1 Width (in)   | 104.0 | N/A  | X Walk 2 Width (in)         | 100.0 |
|                                         |                        | X Walk 1 Slope (%)    | 0.8   |      | X Walk 2 Slope (%)          | 7.1   |
|                                         |                        | X Walk 1 X Slope (%)  | 7.1   |      | X Walk 2 X Slope (%)        | 2.1   |
|                                         | N/A                    | Ramp inside XWalk1?   | Yes   | N/A  | Ramp inside XWalk2?         | No    |
|                                         |                        | Road Slope (%)        | 3.9   | N/A  | Clear Space?                | N/A   |
|                                         |                        | Road X Slope (%)      | 8.8   | N/A  | Clear Space to XWalk (in)   | N/A   |
|                                         | N/A                    | Any Obstructions?     | N/A   | N/A  | Storm Grate/Utility Hazard? | N/A   |
|                                         |                        | Obstruction Type      |       |      | Storm Grate/Utility Type    |       |
|                                         |                        |                       | N/A   |      |                             | N/A   |
|                                         |                        |                       |       | Yes  | Surface Condition? (G/P)    | Good  |
| F                                       |                        | 4 6                   |       |      |                             |       |