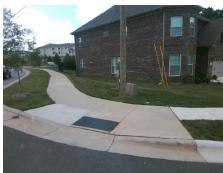

## Field Measurements/Component Compliance

Street 1 Name
Stop Condition-Street 2
Street 2 Name
Stop Condition-Street 1

PROVIDENCE RD WEST None CAMBRIDGE FOREST CT StopSign Possible Solutions:

Remove & Replace Curb Ramp With Two New Directional Ramps or Equivalent.

Surveyor Notes:

N/A

PROW/ADA:

Not Found, R304.5.1, R304.5.3

Total Cost: \$ 3200.00

| Field Measurements/Component Compliance |         |         |              |       |       |        |        |                       |       |
|-----------------------------------------|---------|---------|--------------|-------|-------|--------|--------|-----------------------|-------|
|                                         | Complia | ance    | Descriptio   | n     | Data  | Compli | ance   | Description           | Data  |
|                                         | N/A     | Ramp    | Length (in)  |       | 48.0  | Yes    | Ramp   | Slope (%)             | 5.6   |
|                                         | No      | Ramp    | Width (in)   |       | 46.5  | No     | Ramp   | XSlope (%)            | 6.9   |
|                                         | N/A     | Flare   | Гуре LT      |       | N/A   | N/A    | Flare  | Type RT               | N/A   |
|                                         | N/A     | Flare S | Slope LT (%  | 6)    | N/A   | N/A    | Flare  | Slope RT (%)          | N/A   |
|                                         | N/A     | Flare 1 | Γraversable  | LT?   | N/A   | N/A    | Flare  | Traversable RT?       | N/A   |
|                                         | N/A     | Landin  | g Length (i  | n)    | N/A   | N/A    | DWS    | Provided?             | N/A   |
|                                         | N/A     | Landin  | g Width (in  | )     | N/A   | N/A    | DWS    | Contrast?             | N/A   |
|                                         | N/A     | Landin  | g Slope (%   | o)    | N/A   | N/A    | DWS    | Length (in)           | N/A   |
|                                         | N/A     | Landin  | g X Slope    | (%)   | N/A   | N/A    | DWS    | Full Width?           | N/A   |
|                                         | N/A     | Landin  | g Curb? (Y   | 7/N)  | N/A   | N/A    | DWS    | Offset (in)           | N/A   |
|                                         | N/A     | Shared  | d Landing?   |       | N/A   |        |        |                       |       |
|                                         | N/A     | Gutter  | Ponding?     |       | N/A   | N/A    | Gutte  | Slope (%)             | N/A   |
|                                         | N/A     | Gutter  | Lip Ht (in)  |       | N/A   | N/A    | Gutte  | X Slope (%)           | N/A   |
|                                         | N/A     | Painte  | d X Walk1?   | )     | No    | N/A    | Painte | ed X Walk2?           | No    |
|                                         |         | X Walk  | 1 Directio   | n ·   | To NE |        | X Wal  | k 2 Direction         | To NW |
|                                         | N/A     | X Walk  | c 1 Width (i | n)    | N/A   | N/A    | X Wal  | k 2 Width (in)        | N/A   |
|                                         |         | X Walk  | (1 Slope (   | %)    | 2.2   |        | X Wal  | k 2 Slope (%)         | 3.5   |
|                                         |         | X Walk  | 1 X Slope    | (%)   | 3.1   |        | X Wal  | k 2 X Slope (%)       | 4.3   |
|                                         | N/A     | Ramp    | inside XWa   | alk1? | N/A   | N/A    | Ramp   | inside XWalk2?        | N/A   |
|                                         |         | Road S  | Slope (%)    |       | 4.0   | N/A    | Clear  | Space?                | N/A   |
|                                         |         | Road 2  | X Slope (%   | )     | 1.1   | N/A    | Clear  | Space to XWalk (in)   | N/A   |
|                                         | N/A     | Any O   | bstructions  | ?     | N/A   | N/A    | Storm  | Grate/Utility Hazard? | N/A   |
|                                         |         | Obstru  | ction Type   |       |       |        | Storm  | Grate/Utility Type    |       |
|                                         |         |         |              |       | N/A   |        |        |                       | N/A   |
|                                         |         |         |              |       |       | Yes    | Surfac | ce Condition? (G/P)   | Good  |
|                                         |         |         |              |       | '     |        |        | , ,                   |       |