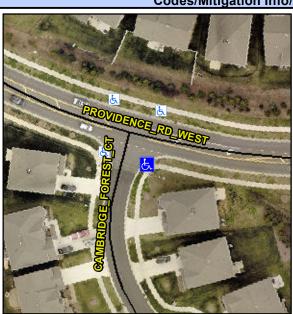

## Access Compliance Report Public Rights-of-Way (Curb Ramps)

Intersection ID: 53629 Main Street: PROVIDENCE\_RD\_WEST Cross Street: CAMBRIDGE\_FOREST\_CT Location: SE

ADA ID: 96B05F720BD8 Ramp Type: PerpDiag Initial Pass/Fail: Fail Overall Compliance: No Severity Score: 21.25

## Field Measurements/Component Compliance

Street 1 Name
Stop Condition-Street 2
Street 2 Name
Stop Condition-Street 1

PROVIDENCE RD WEST None CAMBRIDGE FOREST CT StopSign Possible Solutions:

Remove & Replace Curb Ramp With Two New Directional Ramps or Equivalent.