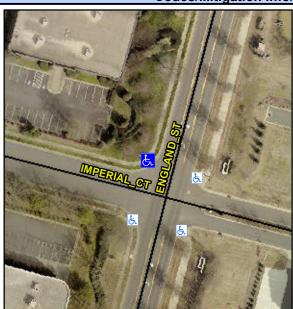

## **Access Compliance Report Public Rights-of-Way** (Curb Ramps)

Intersection ID: 21739 Main Street: IMPERIAL CT **Cross Street: ENGLAND ST** Location: NW **Overall Compliance: No** ADA ID: 96B106198D06 Ramp Type: PerpDiag Initial Pass/Fail: Fail **Severity Score:** 12.5

## Field Measurements/Component Compliance

**FNGLAND ST** Street 1 Name Stop Condition-Street 2 Street 2 Name Stop Condition-Street 1

Remove & Replace Curb Ramp With Two New Directional Ramps or Equivalent.

Surveyor Notes: N/A

Possible Solutions:

PROW/ADA:

Not Found, R304.2.2

| LINGLAND ST |  |  |  |  |  |
|-------------|--|--|--|--|--|
| None        |  |  |  |  |  |
| IMPERIAL CT |  |  |  |  |  |
| StopSign    |  |  |  |  |  |
|             |  |  |  |  |  |
|             |  |  |  |  |  |