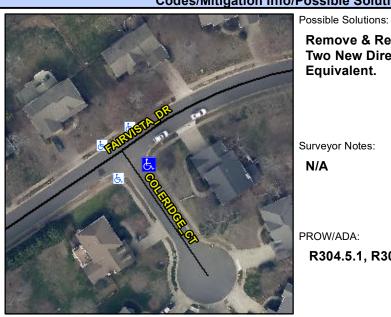

## **Access Compliance Report Public Rights-of-Way** (Curb Ramps)

Intersection ID: 2581 Main Street: COLERIDGE CT Cross Street: FAIRVISTA\_DR Location: SE ADA ID: 96B2C50D1AE9 Ramp Type: PerpDiag Initial Pass/Fail: Fail **Overall Compliance: No** Severity Score: 21.25

**Codes/Mitigation Info/Possible Solution** 

**FAIRVISTA DR** 

**COLERIDGE CT** 

None

StopSign

Street 1 Name Stop Condition-Street 2 Street 2 Name Stop Condition-Street 1 Two New Directional Ramps or Equivalent.

Remove & Replace Curb Ramp With

|                    | N    |
|--------------------|------|
|                    | N    |
| Surveyor Notes:    | N    |
| N/A                | N    |
|                    | 1    |
|                    | N    |
|                    | N    |
| PROW/ADA:          | N    |
| R304.5.1, R304.5.3 | N    |
|                    | ŀ    |
|                    | ١    |
|                    | N    |
|                    | ı    |
|                    | <br> |