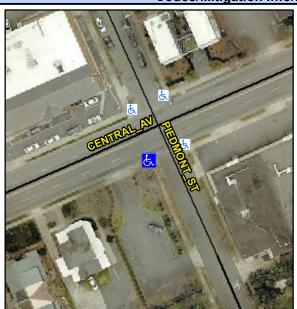

## Access Compliance Report Public Rights-of-Way (Curb Ramps)

Intersection ID: 13002Main Street: CENTRAL\_AVCross Street: PIEDMONT\_STLocation:SWADA ID: 96B485643110Ramp Type: PerpInitial Pass/Fail: FailOverall Compliance: NoSeverity Score:12.5