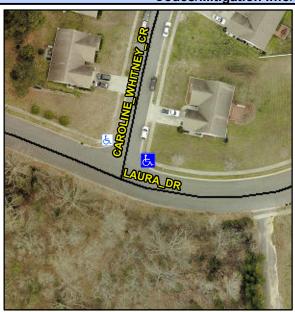

## Access Compliance Report Public Rights-of-Way (Curb Ramps)

Intersection ID: 31835 Main Street: LAURA\_DR Cross Street: CAROLINE\_WHITNEY\_CR Location: NE

ADA ID: 96B6517988BC Ramp Type: BlendTrans2 Initial Pass/Fail: Fail Overall Compliance: No Severity Score: 47.5