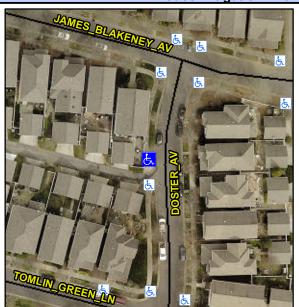

## Access Compliance Report Public Rights-of-Way (Curb Ramps)

Intersection ID: 10025051Main Street: DOSTER\_AVCross Street: N/ALocation:NWADA ID: 96BAE55F616CRamp Type: Directional1Initial Pass/Fail: FailOverall Compliance: NoSeverity Score: 12.5

## Field Measurements/Component Compliance

|                         | C. Hall |
|-------------------------|---------|
| Street 1 Name           | N/A     |
| Stop Condition-Street 1 | None    |
| Street 2 Name           | N/A     |
| Stop Condition-Street 2 | N/A     |