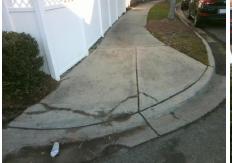

| Possible Solution   |            |         | Field Measurements/Component Compliance |                       |       |      |                             |      |  |
|---------------------|------------|---------|-----------------------------------------|-----------------------|-------|------|-----------------------------|------|--|
| Possible Solutions: |            |         | Compliance Description                  |                       | Data  | Comp | Data                        |      |  |
| Remove & Replace E  | Entire Ram | p.      | N/A                                     | Ramp Length (in)      | 132.0 | N/A  | Grade Break?                | N/A  |  |
| •                   | ,          |         | Yes                                     | Ramp Width (in)       | 50.0  | N/A  | Grade Break Slope (%)       | 0.0  |  |
|                     |            |         | Yes                                     | Ramp Slope (%)        | 7.9   | N/A  | Grade Break XSlope (%)      | 0.0  |  |
|                     |            |         | No                                      | Ramp XSlope (%)       | 5.2   |      |                             |      |  |
|                     |            |         | N/A                                     | Flare Type LT         | N/A   | N/A  | Flare Type RT               | N/A  |  |
|                     |            |         | N/A                                     | Flare Slope LT (%)    | N/A   | N/A  | Flare Slope RT (%)          | 0.0  |  |
| Surveyor Notes:     |            |         | N/A                                     | Flare Traversable LT? | N/A   | N/A  | Flare Traversable RT?       | N/A  |  |
| COLLECTED WITH ULIP |            |         | N/A                                     | Landing Length (in)   | 0.0   | N/A  | DWS Provided?               | N/A  |  |
|                     |            |         | N/A                                     | Landing Width (in)    | 0.0   | N/A  | DWS Contrast?               | N/A  |  |
|                     |            |         | N/A                                     | Landing Slope (%)     | 0.0   | N/A  | DWS Length (in)             | N/A  |  |
|                     |            |         | N/A                                     | Landing X Slope (%)   | 0.0   | N/A  | DWS Full Width?             | N/A  |  |
| PROW/ADA:           |            |         | N/A                                     | Landing Curb? (Y/N)   | N/A   | N/A  | DWS Offset LT (in)          | N/A  |  |
| R304.5.3            |            |         | N/A                                     | Shared Landing?       | N/A   | N/A  | DWS Offset RT (in)          | N/A  |  |
|                     |            |         | N/A                                     | Gutter Ponding?       | 0.0   | N/A  | Gutter Slope (%)            | N/A  |  |
|                     |            |         | N/A                                     | Gutter Lip Ht (in)    | 0.0   | N/A  | Gutter X Slope (%)          | N/A  |  |
|                     |            |         | N/A                                     | Painted X Walk1?      | No    |      | Road Slope (%)              | 0.3  |  |
|                     |            |         |                                         | X Walk 1 Direction    | To S  |      | Road X Slope (%)            | 0.1  |  |
|                     |            |         |                                         | X Walk 1 Width (in)   | N/A   | l    | Clear Space?                | N/A  |  |
|                     |            |         |                                         | X Walk 1 Slope (%)    | 0.3   | N/A  | Clear Space to XWalk (in)   | N/A  |  |
|                     |            |         |                                         | X Walk 1 X Slope (%)  | 0.1   | N/A  | Storm Grate/Utility Hazard? | N/A  |  |
|                     |            |         | N/A                                     | Ramp inside XWalk1?   | N/A   |      | Storm Grate/Utility Type    |      |  |
|                     |            |         | N/A                                     | Any Obstructions?     | N/A   |      |                             | N/A  |  |
| Total Cost:         | \$         | 1600.00 |                                         | Obstruction Type      |       | Yes  | Surface Condition? (G/P)    | Good |  |
|                     |            |         |                                         |                       | N/A   | N/A  | Curb Slope (%)              | 0.2  |  |
|                     |            |         |                                         |                       |       |      |                             |      |  |