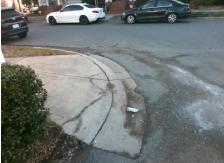

| Possible Solution   |            |         | Field Measurements/Component Compliance |                       |       |      |                             |      |  |
|---------------------|------------|---------|-----------------------------------------|-----------------------|-------|------|-----------------------------|------|--|
| Possible Solutions: |            |         | Compliance Description                  |                       | Data  | Comp | Data                        |      |  |
| Remove & Replace E  | Entire Ram | p.      | N/A                                     | Ramp Length (in)      | 132.0 | N/A  | Grade Break?                | N/A  |  |
| •                   | ,          |         | Yes                                     | Ramp Width (in)       | 50.0  | N/A  | Grade Break Slope (%)       | 0.0  |  |
|                     |            |         | Yes                                     | Ramp Slope (%)        | 7.9   | N/A  | Grade Break XSlope (%)      | 0.0  |  |
|                     |            |         | No                                      | Ramp XSlope (%)       | 5.2   |      |                             |      |  |
|                     |            |         | N/A                                     | Flare Type LT         | N/A   | N/A  | Flare Type RT               | N/A  |  |
|                     |            |         | N/A                                     | Flare Slope LT (%)    | N/A   | N/A  | Flare Slope RT (%)          | 0.0  |  |
| Surveyor Notes:     |            |         | N/A                                     | Flare Traversable LT? | N/A   | N/A  | Flare Traversable RT?       | N/A  |  |
| COLLECTED WITH ULIP |            |         | N/A                                     | Landing Length (in)   | 0.0   | N/A  | DWS Provided?               | N/A  |  |
|                     |            |         | N/A                                     | Landing Width (in)    | 0.0   | N/A  | DWS Contrast?               | N/A  |  |
|                     |            |         | N/A                                     | Landing Slope (%)     | 0.0   | N/A  | DWS Length (in)             | N/A  |  |
|                     |            |         | N/A                                     | Landing X Slope (%)   | 0.0   | N/A  | DWS Full Width?             | N/A  |  |
| PROW/ADA:           |            |         | N/A                                     | Landing Curb? (Y/N)   | N/A   | N/A  | DWS Offset LT (in)          | N/A  |  |
| R304.5.3            |            |         | N/A                                     | Shared Landing?       | N/A   | N/A  | DWS Offset RT (in)          | N/A  |  |
|                     |            |         | N/A                                     | Gutter Ponding?       | 0.0   | N/A  | Gutter Slope (%)            | N/A  |  |
|                     |            |         | N/A                                     | Gutter Lip Ht (in)    | 0.0   | N/A  | Gutter X Slope (%)          | N/A  |  |
|                     |            |         | N/A                                     | Painted X Walk1?      | No    |      | Road Slope (%)              | 0.3  |  |
|                     |            |         |                                         | X Walk 1 Direction    | To S  |      | Road X Slope (%)            | 0.1  |  |
|                     |            |         |                                         | X Walk 1 Width (in)   | N/A   | l    | Clear Space?                | N/A  |  |
|                     |            |         |                                         | X Walk 1 Slope (%)    | 0.3   | N/A  | Clear Space to XWalk (in)   | N/A  |  |
|                     |            |         |                                         | X Walk 1 X Slope (%)  | 0.1   | N/A  | Storm Grate/Utility Hazard? | N/A  |  |
|                     |            |         | N/A                                     | Ramp inside XWalk1?   | N/A   |      | Storm Grate/Utility Type    |      |  |
|                     |            |         | N/A                                     | Any Obstructions?     | N/A   |      |                             | N/A  |  |
| Total Cost:         | \$         | 1600.00 |                                         | Obstruction Type      |       | Yes  | Surface Condition? (G/P)    | Good |  |
|                     |            |         |                                         |                       | N/A   | N/A  | Curb Slope (%)              | 0.2  |  |
|                     |            |         |                                         |                       |       |      |                             |      |  |