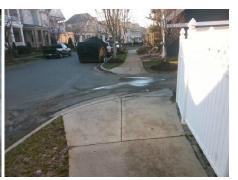

| Possible Solution   |            |         | Field Measurements/Component Compliance |                       |       |      |                             |      |  |
|---------------------|------------|---------|-----------------------------------------|-----------------------|-------|------|-----------------------------|------|--|
| Possible Solutions: |            |         | Compliance Description                  |                       | Data  | Comp | Data                        |      |  |
| Remove & Replace E  | Entire Ram | p.      | N/A                                     | Ramp Length (in)      | 132.0 | N/A  | Grade Break?                | N/A  |  |
| •                   | ,          |         | Yes                                     | Ramp Width (in)       | 50.0  | N/A  | Grade Break Slope (%)       | 0.0  |  |
|                     |            |         | Yes                                     | Ramp Slope (%)        | 7.9   | N/A  | Grade Break XSlope (%)      | 0.0  |  |
|                     |            |         | No                                      | Ramp XSlope (%)       | 5.2   |      |                             |      |  |
|                     |            |         | N/A                                     | Flare Type LT         | N/A   | N/A  | Flare Type RT               | N/A  |  |
|                     |            |         | N/A                                     | Flare Slope LT (%)    | N/A   | N/A  | Flare Slope RT (%)          | 0.0  |  |
| Surveyor Notes:     |            |         | N/A                                     | Flare Traversable LT? | N/A   | N/A  | Flare Traversable RT?       | N/A  |  |
| COLLECTED WITH ULIP |            |         | N/A                                     | Landing Length (in)   | 0.0   | N/A  | DWS Provided?               | N/A  |  |
|                     |            |         | N/A                                     | Landing Width (in)    | 0.0   | N/A  | DWS Contrast?               | N/A  |  |
|                     |            |         | N/A                                     | Landing Slope (%)     | 0.0   | N/A  | DWS Length (in)             | N/A  |  |
|                     |            |         | N/A                                     | Landing X Slope (%)   | 0.0   | N/A  | DWS Full Width?             | N/A  |  |
| PROW/ADA:           |            |         | N/A                                     | Landing Curb? (Y/N)   | N/A   | N/A  | DWS Offset LT (in)          | N/A  |  |
| R304.5.3            |            |         | N/A                                     | Shared Landing?       | N/A   | N/A  | DWS Offset RT (in)          | N/A  |  |
|                     |            |         | N/A                                     | Gutter Ponding?       | 0.0   | N/A  | Gutter Slope (%)            | N/A  |  |
|                     |            |         | N/A                                     | Gutter Lip Ht (in)    | 0.0   | N/A  | Gutter X Slope (%)          | N/A  |  |
|                     |            |         | N/A                                     | Painted X Walk1?      | No    |      | Road Slope (%)              | 0.3  |  |
|                     |            |         |                                         | X Walk 1 Direction    | To S  |      | Road X Slope (%)            | 0.1  |  |
|                     |            |         |                                         | X Walk 1 Width (in)   | N/A   | l    | Clear Space?                | N/A  |  |
|                     |            |         |                                         | X Walk 1 Slope (%)    | 0.3   | N/A  | Clear Space to XWalk (in)   | N/A  |  |
|                     |            |         |                                         | X Walk 1 X Slope (%)  | 0.1   | N/A  | Storm Grate/Utility Hazard? | N/A  |  |
|                     |            |         | N/A                                     | Ramp inside XWalk1?   | N/A   |      | Storm Grate/Utility Type    |      |  |
|                     |            |         | N/A                                     | Any Obstructions?     | N/A   |      |                             | N/A  |  |
| Total Cost:         | \$         | 1600.00 |                                         | Obstruction Type      |       | Yes  | Surface Condition? (G/P)    | Good |  |
|                     |            |         |                                         |                       | N/A   | N/A  | Curb Slope (%)              | 0.2  |  |
|                     |            |         |                                         |                       |       |      |                             |      |  |