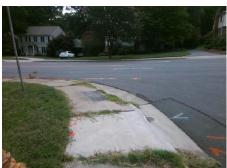

## Field Measurements/Component Compliance

Street 1 Name Stop Condition-Street 1 Street 2 Name Stop Condition-Street 2 **Remove & Replace Curb Ramp With** Two New Directional Ramps or Equivalent.

Surveyor Notes: N/A

PROW/ADA:

Not Found, R304.5.1

**SUNVIEW DR** 

StopSign

**PARK RD** 

None

Total Cost:

3200.00

| Compliance Description Data C |                       |       |     | liance Description          | Data |
|-------------------------------|-----------------------|-------|-----|-----------------------------|------|
| N/A                           | Ramp Length (in)      | 55.0  | Yes | BlendTrans Slope (%)        | 4.5  |
| No                            | Ramp Width (in)       | 40.0  | Yes | BlendTrans XSlope (%)       | 0.9  |
| N/A                           | Flare Type LT         | N/A   | N/A | Flare Type RT               | N/A  |
| N/A                           | Flare Slope LT (%)    | N/A   | N/A | Flare Slope RT (%)          | N/A  |
| N/A                           | Flare Traversable LT? | N/A   | N/A | Flare Traversable RT?       | N/A  |
| N/A                           | Landing Length (in)   | N/A   | N/A | DWS Provided?               | N/A  |
| N/A                           | Landing Width (in)    | N/A   | N/A | DWS Contrast?               | N/A  |
| N/A                           | Landing Slope (%)     | N/A   | N/A | DWS Length (in)             | N/A  |
| N/A                           | Landing X Slope (%)   | N/A   | N/A | DWS Full Width?             | N/A  |
| N/A                           | Landing Curb? (Y/N)   | N/A   | N/A | DWS Offset (in)             | N/A  |
| N/A                           | Shared Landing?       | N/A   |     |                             |      |
| N/A                           | Gutter Ponding?       | N/A   | N/A | Gutter Slope (%)            | N/A  |
| N/A                           | Gutter Lip Ht (in)    | N/A   | N/A | Gutter X Slope (%)          | N/A  |
| N/A                           | Painted X Walk1?      | No    | N/A | Painted X Walk2?            | No   |
|                               | X Walk 1 Direction    | To SW |     | X Walk 2 Direction          | To E |
|                               | X Walk 1 Width (in)   | N/A   |     | X Walk 2 Width (in)         | N/A  |
|                               | X Walk 1 Slope (%)    | 7.7   |     | X Walk 2 Slope (%)          | 4.7  |
|                               | X Walk 1 X Slope (%)  | 9.2   |     | X Walk 2 X Slope (%)        | 8.2  |
| N/A                           | Ramp inside XWalk1?   | N/A   | N/A | Ramp inside XWalk2?         | N/A  |
|                               | Road Slope (%)        | 0.5   |     | Clear Space?                | N/A  |
|                               | Road X Slope (%)      | 9.5   | N/A | Clear Space to XWalk (in)   | N/A  |
| N/A                           | Any Obstructions?     | N/A   | N/A | Storm Grate/Utility Hazard? | N/A  |
|                               | Obstruction Type      |       |     | Storm Grate/Utility Type    |      |
|                               |                       | N/A   |     |                             | N/A  |
|                               |                       |       | Yes | Surface Condition? (G/P)    | Good |
|                               |                       |       | No  | Curb Slope (%)              | 14.0 |