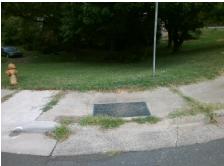

## Field Measurements/Component Compliance

Street 1 Name Stop Condition-Street 1 Street 2 Name Stop Condition-Street 2 **Remove & Replace Curb Ramp With** Two New Directional Ramps or Equivalent.

Surveyor Notes: N/A

PROW/ADA:

Not Found, R304.5.1

**SUNVIEW DR** 

StopSign

**PARK RD** 

None

Total Cost:

3200.00

| Compliance Description Data C |                       |       |     | liance Description          | Data |
|-------------------------------|-----------------------|-------|-----|-----------------------------|------|
| N/A                           | Ramp Length (in)      | 55.0  | Yes | BlendTrans Slope (%)        | 4.5  |
| No                            | Ramp Width (in)       | 40.0  | Yes | BlendTrans XSlope (%)       | 0.9  |
| N/A                           | Flare Type LT         | N/A   | N/A | Flare Type RT               | N/A  |
| N/A                           | Flare Slope LT (%)    | N/A   | N/A | Flare Slope RT (%)          | N/A  |
| N/A                           | Flare Traversable LT? | N/A   | N/A | Flare Traversable RT?       | N/A  |
| N/A                           | Landing Length (in)   | N/A   | N/A | DWS Provided?               | N/A  |
| N/A                           | Landing Width (in)    | N/A   | N/A | DWS Contrast?               | N/A  |
| N/A                           | Landing Slope (%)     | N/A   | N/A | DWS Length (in)             | N/A  |
| N/A                           | Landing X Slope (%)   | N/A   | N/A | DWS Full Width?             | N/A  |
| N/A                           | Landing Curb? (Y/N)   | N/A   | N/A | DWS Offset (in)             | N/A  |
| N/A                           | Shared Landing?       | N/A   |     |                             |      |
| N/A                           | Gutter Ponding?       | N/A   | N/A | Gutter Slope (%)            | N/A  |
| N/A                           | Gutter Lip Ht (in)    | N/A   | N/A | Gutter X Slope (%)          | N/A  |
| N/A                           | Painted X Walk1?      | No    | N/A | Painted X Walk2?            | No   |
|                               | X Walk 1 Direction    | To SW |     | X Walk 2 Direction          | To E |
|                               | X Walk 1 Width (in)   | N/A   |     | X Walk 2 Width (in)         | N/A  |
|                               | X Walk 1 Slope (%)    | 7.7   |     | X Walk 2 Slope (%)          | 4.7  |
|                               | X Walk 1 X Slope (%)  | 9.2   |     | X Walk 2 X Slope (%)        | 8.2  |
| N/A                           | Ramp inside XWalk1?   | N/A   | N/A | Ramp inside XWalk2?         | N/A  |
|                               | Road Slope (%)        | 0.5   |     | Clear Space?                | N/A  |
|                               | Road X Slope (%)      | 9.5   | N/A | Clear Space to XWalk (in)   | N/A  |
| N/A                           | Any Obstructions?     | N/A   | N/A | Storm Grate/Utility Hazard? | N/A  |
|                               | Obstruction Type      |       |     | Storm Grate/Utility Type    |      |
|                               |                       | N/A   |     |                             | N/A  |
|                               |                       |       | Yes | Surface Condition? (G/P)    | Good |
|                               |                       |       | No  | Curb Slope (%)              | 14.0 |