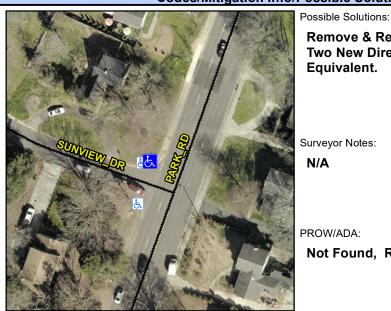

## **Access Compliance Report Public Rights-of-Way** (Curb Ramps)

Intersection ID: 20858 Main Street: PARK\_RD **Cross Street: SUNVIEW DR** Location: NW ADA ID: 96C37D96C4CF Ramp Type: BlendTrans2 Initial Pass/Fail: Fail **Overall Compliance: No Severity Score:** 8.75

## Field Measurements/Component Compliance

Street 1 Name Stop Condition-Street 1 Street 2 Name Stop Condition-Street 2 **Remove & Replace Curb Ramp With** Two New Directional Ramps or Equivalent.

Surveyor Notes: N/A

PROW/ADA:

Not Found, R304.5.1

**SUNVIEW DR** 

StopSign

**PARK RD** 

None

Total Cost:

3200.00