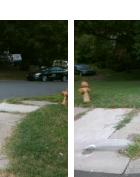

## Field Measurements/Component Compliance

Street 1 Name Stop Condition-Street 1 Street 2 Name Stop Condition-Street 2 **Remove & Replace Curb Ramp With** Two New Directional Ramps or Equivalent.

Surveyor Notes: N/A

PROW/ADA:

Not Found, R304.5.1

**SUNVIEW DR** 

StopSign

**PARK RD** 

None

Total Cost:

3200.00

| Compliance Description Data C |                       |       |     | liance Description          | Data |
|-------------------------------|-----------------------|-------|-----|-----------------------------|------|
| N/A                           | Ramp Length (in)      | 55.0  | Yes | BlendTrans Slope (%)        | 4.5  |
| No                            | Ramp Width (in)       | 40.0  | Yes | BlendTrans XSlope (%)       | 0.9  |
| N/A                           | Flare Type LT         | N/A   | N/A | Flare Type RT               | N/A  |
| N/A                           | Flare Slope LT (%)    | N/A   | N/A | Flare Slope RT (%)          | N/A  |
| N/A                           | Flare Traversable LT? | N/A   | N/A | Flare Traversable RT?       | N/A  |
| N/A                           | Landing Length (in)   | N/A   | N/A | DWS Provided?               | N/A  |
| N/A                           | Landing Width (in)    | N/A   | N/A | DWS Contrast?               | N/A  |
| N/A                           | Landing Slope (%)     | N/A   | N/A | DWS Length (in)             | N/A  |
| N/A                           | Landing X Slope (%)   | N/A   | N/A | DWS Full Width?             | N/A  |
| N/A                           | Landing Curb? (Y/N)   | N/A   | N/A | DWS Offset (in)             | N/A  |
| N/A                           | Shared Landing?       | N/A   |     |                             |      |
| N/A                           | Gutter Ponding?       | N/A   | N/A | Gutter Slope (%)            | N/A  |
| N/A                           | Gutter Lip Ht (in)    | N/A   | N/A | Gutter X Slope (%)          | N/A  |
| N/A                           | Painted X Walk1?      | No    | N/A | Painted X Walk2?            | No   |
|                               | X Walk 1 Direction    | To SW |     | X Walk 2 Direction          | To E |
|                               | X Walk 1 Width (in)   | N/A   |     | X Walk 2 Width (in)         | N/A  |
|                               | X Walk 1 Slope (%)    | 7.7   |     | X Walk 2 Slope (%)          | 4.7  |
|                               | X Walk 1 X Slope (%)  | 9.2   |     | X Walk 2 X Slope (%)        | 8.2  |
| N/A                           | Ramp inside XWalk1?   | N/A   | N/A | Ramp inside XWalk2?         | N/A  |
|                               | Road Slope (%)        | 0.5   |     | Clear Space?                | N/A  |
|                               | Road X Slope (%)      | 9.5   | N/A | Clear Space to XWalk (in)   | N/A  |
| N/A                           | Any Obstructions?     | N/A   | N/A | Storm Grate/Utility Hazard? | N/A  |
|                               | Obstruction Type      |       |     | Storm Grate/Utility Type    |      |
|                               |                       | N/A   |     |                             | N/A  |
|                               |                       |       | Yes | Surface Condition? (G/P)    | Good |
|                               |                       |       | No  | Curb Slope (%)              | 14.0 |