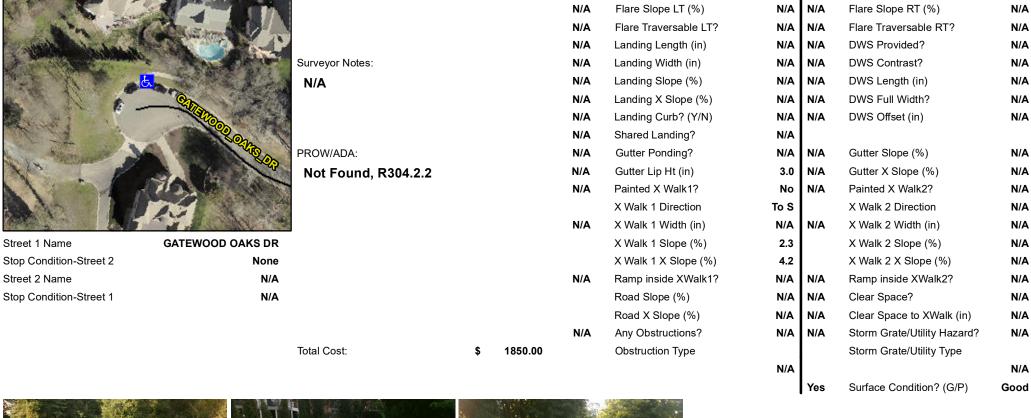

Data

69.0

48.0

N/A

Street 1 Name Stop Condition-Street 2 Street 2 Name

| Possible Solutions:           | Compli | ance  | Description      |
|-------------------------------|--------|-------|------------------|
| Remove & Replace Entire Ramp. | N/A    | Ram   | p Length (in)    |
| ·                             | Yes    | Ram   | p Width (in)     |
|                               | N/A    | Flare | Type LT          |
|                               | N/A    | Flare | Slope LT (%)     |
|                               | N/A    | Flare | Traversable LT   |
|                               | N/A    | Land  | ing Length (in)  |
| Surveyor Notes:               | N/A    | Land  | ing Width (in)   |
| N/A                           | N/A    | Land  | ing Slope (%)    |
|                               | N/A    | Land  | ing X Slope (%)  |
|                               | N/A    | Land  | ing Curb? (Y/N)  |
|                               | N/A    | Share | ed Landing?      |
| PROW/ADA:                     | N/A    | Gutte | er Ponding?      |
| Not Found, R304.2.2           | N/A    | Gutte | er Lip Ht (in)   |
|                               | N/A    | Paint | ed X Walk1?      |
|                               |        | X Wa  | lk 1 Direction   |
|                               | N/A    | X Wa  | ılk 1 Width (in) |
|                               |        | X Wa  | ılk 1 Slope (%)  |
|                               |        | X Wa  | ılk 1 X Slope (% |