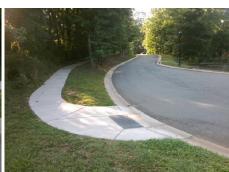

## Field Measurements/Component Compliance

No

Yes

N/A

Compliance Description

Ramp Slope (%)

Flare Type RT

Ramp XSlope (%)

Data

69.0

48.0

N/A

Street 1 Name Stop Condition-Street 2 Street 2 Name

| Possible Solutions:           | Compli | ance  | Description      |
|-------------------------------|--------|-------|------------------|
| Remove & Replace Entire Ramp. | N/A    | Ram   | p Length (in)    |
| ·                             | Yes    | Ram   | p Width (in)     |
|                               | N/A    | Flare | Type LT          |
|                               | N/A    | Flare | Slope LT (%)     |
|                               | N/A    | Flare | Traversable LT   |
|                               | N/A    | Land  | ing Length (in)  |
| Surveyor Notes:               | N/A    | Land  | ing Width (in)   |
| N/A                           | N/A    | Land  | ing Slope (%)    |
|                               | N/A    | Land  | ing X Slope (%)  |
|                               | N/A    | Land  | ing Curb? (Y/N)  |
|                               | N/A    | Share | ed Landing?      |
| PROW/ADA:                     | N/A    | Gutte | er Ponding?      |
| Not Found, R304.2.2           | N/A    | Gutte | er Lip Ht (in)   |
|                               | N/A    | Paint | ed X Walk1?      |
|                               |        | X Wa  | lk 1 Direction   |
|                               | N/A    | X Wa  | ılk 1 Width (in) |
|                               |        | X Wa  | ılk 1 Slope (%)  |
|                               |        | X Wa  | ılk 1 X Slope (% |