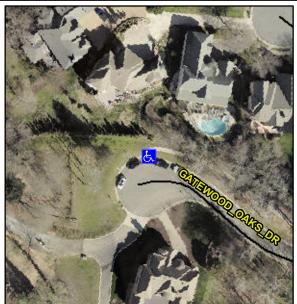

## **Access Compliance Report Public Rights-of-Way** (Curb Ramps)

Data

9.7

0.9

N/A

Intersection ID: 10027164 Main Street: GATEWOOD OAKS DR Cross Street: N/A Location: NE Initial Pass/Fail: Fail **Overall Compliance: No** 12.5 ADA ID: 96C41E8C396D Ramp Type: Perp **Severity Score:** 