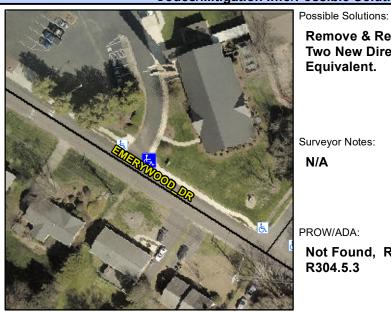

## **Access Compliance Report Public Rights-of-Way** (Curb Ramps)

Intersection ID: 10026051 Main Street: EMERYWOOD DR **Cross Street: N/A** Location: ADA ID: 96C91F3D2A0A Ramp Type: PerpDiag Initial Pass/Fail: Fail **Overall Compliance: No** Severity Score: 33.75

## Field Measurements/Component Compliance

Street 1 Name Stop Condition-Street 2 Street 2 Name Stop Condition-Street 1

**ENTRANCE** 

**EMERYWOOD DR** 

None

None

**Remove & Replace Curb Ramp With** Two New Directional Ramps or Equivalent. Surveyor Notes: N/A PROW/ADA: Not Found, R304.5.1, R304.2.2, R304.5.3