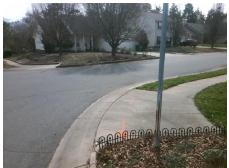

## Field Measurements/Component Compliance

Street 1 Name
Stop Condition-Street 2
Street 2 Name
Stop Condition-Street 1

WITHERS MILL DR StopSign REGENT RIDGE LN None Possible Solutions:

Remove & Replace Curb Ramp With
Two New Directional Ramps or
Equivalent.

Surveyor Notes:

N/A

PROW/ADA:

R304.5.1, R304.5.3

Total Cost: \$ 3200.00

| Compliance Description Data |                       | Data  | Comp | liance Description          | Data  |
|-----------------------------|-----------------------|-------|------|-----------------------------|-------|
| N/A                         | Ramp Length (in)      | 94.0  | Yes  | Ramp Slope (%)              | 5.8   |
| No                          | Ramp Width (in)       | 34.0  | No   | Ramp XSlope (%)             | 3.4   |
| N/A                         | Flare Type LT         | N/A   | N/A  | Flare Type RT               | N/A   |
| N/A                         | Flare Slope LT (%)    | N/A   | N/A  | Flare Slope RT (%)          | N/A   |
| N/A                         | Flare Traversable LT? | N/A   | N/A  | Flare Traversable RT?       | N/A   |
| N/A                         | Landing Length (in)   | N/A   | N/A  | DWS Provided?               | N/A   |
| N/A                         | Landing Width (in)    | N/A   | N/A  | DWS Contrast?               | N/A   |
| N/A                         | Landing Slope (%)     | N/A   | N/A  | DWS Length (in)             | N/A   |
| N/A                         | Landing X Slope (%)   | N/A   | N/A  | DWS Full Width?             | N/A   |
| N/A                         | Landing Curb? (Y/N)   | N/A   | N/A  | DWS Offset (in)             | N/A   |
| N/A                         | Shared Landing?       | N/A   |      |                             |       |
| N/A                         | Gutter Ponding?       | N/A   | N/A  | Gutter Slope (%)            | N/A   |
| N/A                         | Gutter Lip Ht (in)    | N/A   | N/A  | Gutter X Slope (%)          | N/A   |
| N/A                         | Painted X Walk1?      | No    | N/A  | Painted X Walk2?            | No    |
|                             | X Walk 1 Direction    | To SE |      | X Walk 2 Direction          | To NE |
| N/A                         | X Walk 1 Width (in)   | N/A   | N/A  | X Walk 2 Width (in)         | N/A   |
|                             | X Walk 1 Slope (%)    | 0.8   |      | X Walk 2 Slope (%)          | 1.0   |
|                             | X Walk 1 X Slope (%)  | 1.1   |      | X Walk 2 X Slope (%)        | 0.9   |
| N/A                         | Ramp inside XWalk1?   | N/A   | N/A  | Ramp inside XWalk2?         | N/A   |
|                             | Road Slope (%)        | 3.0   | N/A  | Clear Space?                | N/A   |
|                             | Road X Slope (%)      | 1.2   | N/A  | Clear Space to XWalk (in)   | N/A   |
| N/A                         | Any Obstructions?     | N/A   | N/A  | Storm Grate/Utility Hazard? | N/A   |
|                             | Obstruction Type      |       | l    | Storm Grate/Utility Type    |       |
|                             |                       | N/A   |      |                             | N/A   |
|                             |                       |       | Yes  | Surface Condition? (G/P)    | Good  |