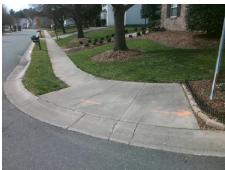

## Field Measurements/Component Compliance

Street 1 Name
Stop Condition-Street 2
Street 2 Name
Stop Condition-Street 1

WITHERS MILL DR StopSign REGENT RIDGE LN None Possible Solutions:

Remove & Replace Curb Ramp With
Two New Directional Ramps or
Equivalent.

Surveyor Notes:

N/A

PROW/ADA:

R304.5.1, R304.5.3

Total Cost: \$ 3200.00

| Compliance Description Data |                       | Data  | Comp | liance Description          | Data  |
|-----------------------------|-----------------------|-------|------|-----------------------------|-------|
| N/A                         | Ramp Length (in)      | 94.0  | Yes  | Ramp Slope (%)              | 5.8   |
| No                          | Ramp Width (in)       | 34.0  | No   | Ramp XSlope (%)             | 3.4   |
| N/A                         | Flare Type LT         | N/A   | N/A  | Flare Type RT               | N/A   |
| N/A                         | Flare Slope LT (%)    | N/A   | N/A  | Flare Slope RT (%)          | N/A   |
| N/A                         | Flare Traversable LT? | N/A   | N/A  | Flare Traversable RT?       | N/A   |
| N/A                         | Landing Length (in)   | N/A   | N/A  | DWS Provided?               | N/A   |
| N/A                         | Landing Width (in)    | N/A   | N/A  | DWS Contrast?               | N/A   |
| N/A                         | Landing Slope (%)     | N/A   | N/A  | DWS Length (in)             | N/A   |
| N/A                         | Landing X Slope (%)   | N/A   | N/A  | DWS Full Width?             | N/A   |
| N/A                         | Landing Curb? (Y/N)   | N/A   | N/A  | DWS Offset (in)             | N/A   |
| N/A                         | Shared Landing?       | N/A   |      |                             |       |
| N/A                         | Gutter Ponding?       | N/A   | N/A  | Gutter Slope (%)            | N/A   |
| N/A                         | Gutter Lip Ht (in)    | N/A   | N/A  | Gutter X Slope (%)          | N/A   |
| N/A                         | Painted X Walk1?      | No    | N/A  | Painted X Walk2?            | No    |
|                             | X Walk 1 Direction    | To SE |      | X Walk 2 Direction          | To NE |
| N/A                         | X Walk 1 Width (in)   | N/A   | N/A  | X Walk 2 Width (in)         | N/A   |
|                             | X Walk 1 Slope (%)    | 0.8   |      | X Walk 2 Slope (%)          | 1.0   |
|                             | X Walk 1 X Slope (%)  | 1.1   |      | X Walk 2 X Slope (%)        | 0.9   |
| N/A                         | Ramp inside XWalk1?   | N/A   | N/A  | Ramp inside XWalk2?         | N/A   |
|                             | Road Slope (%)        | 3.0   | N/A  | Clear Space?                | N/A   |
|                             | Road X Slope (%)      | 1.2   | N/A  | Clear Space to XWalk (in)   | N/A   |
| N/A                         | Any Obstructions?     | N/A   | N/A  | Storm Grate/Utility Hazard? | N/A   |
|                             | Obstruction Type      |       | l    | Storm Grate/Utility Type    |       |
|                             |                       | N/A   |      |                             | N/A   |
|                             |                       |       | Yes  | Surface Condition? (G/P)    | Good  |