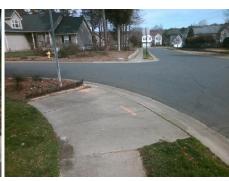

## Field Measurements/Component Compliance

Street 1 Name
Stop Condition-Street 2
Street 2 Name
Stop Condition-Street 1

WITHERS MILL DR StopSign REGENT RIDGE LN None Possible Solutions:

Remove & Replace Curb Ramp With
Two New Directional Ramps or
Equivalent.

Surveyor Notes:

N/A

PROW/ADA:

R304.5.1, R304.5.3

Total Cost: \$ 3200.00

| Compliance Description Data |                       | Data  | Comp | liance Description          | Data  |
|-----------------------------|-----------------------|-------|------|-----------------------------|-------|
| N/A                         | Ramp Length (in)      | 94.0  | Yes  | Ramp Slope (%)              | 5.8   |
| No                          | Ramp Width (in)       | 34.0  | No   | Ramp XSlope (%)             | 3.4   |
| N/A                         | Flare Type LT         | N/A   | N/A  | Flare Type RT               | N/A   |
| N/A                         | Flare Slope LT (%)    | N/A   | N/A  | Flare Slope RT (%)          | N/A   |
| N/A                         | Flare Traversable LT? | N/A   | N/A  | Flare Traversable RT?       | N/A   |
| N/A                         | Landing Length (in)   | N/A   | N/A  | DWS Provided?               | N/A   |
| N/A                         | Landing Width (in)    | N/A   | N/A  | DWS Contrast?               | N/A   |
| N/A                         | Landing Slope (%)     | N/A   | N/A  | DWS Length (in)             | N/A   |
| N/A                         | Landing X Slope (%)   | N/A   | N/A  | DWS Full Width?             | N/A   |
| N/A                         | Landing Curb? (Y/N)   | N/A   | N/A  | DWS Offset (in)             | N/A   |
| N/A                         | Shared Landing?       | N/A   |      |                             |       |
| N/A                         | Gutter Ponding?       | N/A   | N/A  | Gutter Slope (%)            | N/A   |
| N/A                         | Gutter Lip Ht (in)    | N/A   | N/A  | Gutter X Slope (%)          | N/A   |
| N/A                         | Painted X Walk1?      | No    | N/A  | Painted X Walk2?            | No    |
|                             | X Walk 1 Direction    | To SE |      | X Walk 2 Direction          | To NE |
| N/A                         | X Walk 1 Width (in)   | N/A   | N/A  | X Walk 2 Width (in)         | N/A   |
|                             | X Walk 1 Slope (%)    | 0.8   |      | X Walk 2 Slope (%)          | 1.0   |
|                             | X Walk 1 X Slope (%)  | 1.1   |      | X Walk 2 X Slope (%)        | 0.9   |
| N/A                         | Ramp inside XWalk1?   | N/A   | N/A  | Ramp inside XWalk2?         | N/A   |
|                             | Road Slope (%)        | 3.0   | N/A  | Clear Space?                | N/A   |
|                             | Road X Slope (%)      | 1.2   | N/A  | Clear Space to XWalk (in)   | N/A   |
| N/A                         | Any Obstructions?     | N/A   | N/A  | Storm Grate/Utility Hazard? | N/A   |
|                             | Obstruction Type      |       | l    | Storm Grate/Utility Type    |       |
|                             |                       | N/A   |      |                             | N/A   |
|                             |                       |       | Yes  | Surface Condition? (G/P)    | Good  |