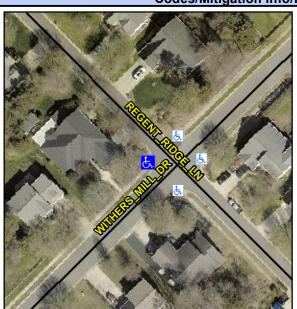

## Access Compliance Report Public Rights-of-Way (Curb Ramps)

Intersection ID: 21456 Main Street: REGENT\_RIDGE\_LN Cross Street: WITHERS\_MILL\_DR Location: NW

ADA ID: 96C9D3C66345 Ramp Type: PerpDiag Initial Pass/Fail: Fail Overall Compliance: No Severity Score: 18.75