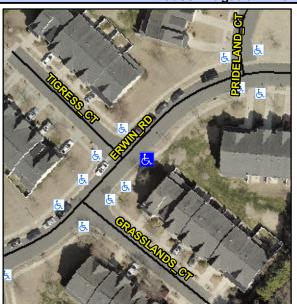

## **Access Compliance Report Public Rights-of-Way** (Curb Ramps)

Intersection ID: 48865 Main Street: TIGRESS\_CT Cross Street: ERWIN\_RD Location: SE ADA ID: 96D370AC5042 Ramp Type: Perp Initial Pass/Fail: Fail **Overall Compliance: No Severity Score:** 12.5

## Field Measurements/Component Compliance

|                         | 10000000000000000000000000000000000000 |
|-------------------------|----------------------------------------|
| Street 1 Name           | ERWIN RD                               |
| Stop Condition-Street 2 | None                                   |
| Street 2 Name           | N/A                                    |
| Stop Condition-Street 1 | N/A                                    |