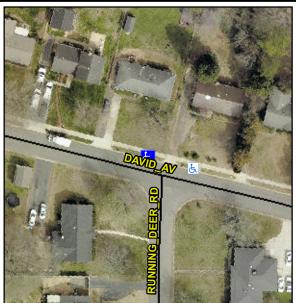

## **Access Compliance Report Public Rights-of-Way** (Curb Ramps)

Intersection ID: 7944 Main Street: DAVID\_AV Cross Street: RUNNING\_DEER\_RD Location: N/A **Overall Compliance: No Severity Score: ADA ID: 96DD0E7AD368** Ramp Type: Perp Initial Pass/Fail: Fail 8.75