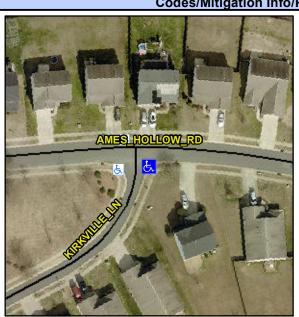

## **Access Compliance Report Public Rights-of-Way** (Curb Ramps)

Intersection ID: 44457 Main Street: AMES HOLLOW RD Cross Street: KIRKVILLE\_LN Location: SE Severity Score: ADA ID: 96DF68D7628A Ramp Type: PerpDiag Initial Pass/Fail: Fail **Overall Compliance: No** 8.75

**Codes/Mitigation Info/Possible Solution** 

Street 1 Name Stop Condition-Street 2 Street 2 Name Stop Condition-Street 1 **AMES HOLLOW RD** None KIRKVILLE LN StopSign

Possible Solutions: **Remove & Replace Curb Ramp With** Two New Directional Ramps or Equivalent. Surveyor Notes: N/A PROW/ADA: Not Found, R304.5.1