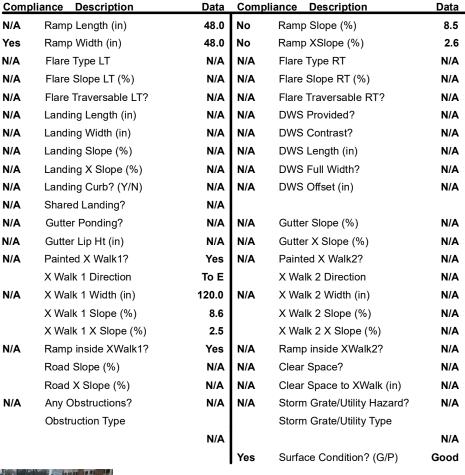

## Field Measurements/Component Compliance

Street 1 Name
Stop Condition-Street 2
Signal
Street 2 Name
N/A
Stop Condition-Street 1
N/A

| Possible Solutions:           | <u>c</u> |
|-------------------------------|----------|
| Remove & Replace Entire Ramp. | N        |
|                               | Υ        |
|                               | N        |
|                               | N        |
|                               | N        |
|                               | N        |
| Surveyor Notes:               | N        |
| N/A                           | N        |
|                               | N        |
|                               | N        |
|                               | N        |
| PROW/ADA:                     | N        |
| Not Found, R304.2.2, R304.5.3 | N        |
|                               | N        |
|                               | N        |
|                               | 11       |
|                               |          |
|                               | N        |
|                               |          |