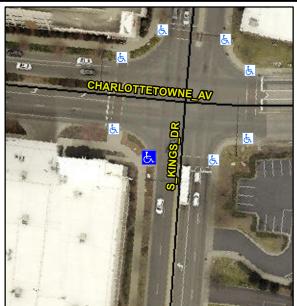

## Access Compliance Report Public Rights-of-Way (Curb Ramps)

Intersection ID: 13936 Main Street: S\_KINGS\_DR Cross Street: CHARLOTTETOWNE\_AV Location: SW

ADA ID: 96E23CD309FF Ramp Type: Perp Initial Pass/Fail: Fail Overall Compliance: No Severity Score: 13.75