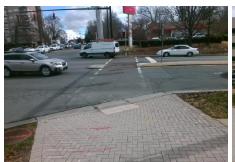

## Access Compliance Report Public Rights-of-Way (Curb Ramps)

Intersection ID: 13936 Main Street: S\_KINGS\_DR Cross Street: CHARLOTTETOWNE\_AV Location: SW

ADA ID: 96E23CD309FF Ramp Type: Perp Initial Pass/Fail: Fail Overall Compliance: No Severity Score: 13.75