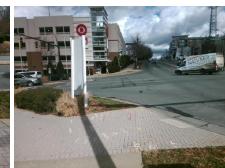

## Access Compliance Report Public Rights-of-Way (Curb Ramps)

Intersection ID: 13936 Main Street: S\_KINGS\_DR Cross Street: CHARLOTTETOWNE\_AV Location: SW

ADA ID: 96E23CD309FF Ramp Type: Perp Initial Pass/Fail: Fail Overall Compliance: No Severity Score: 13.75