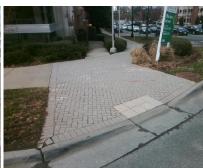

## Access Compliance Report Public Rights-of-Way (Curb Ramps)

Intersection ID: 13936 Main Street: S\_KINGS\_DR Cross Street: CHARLOTTETOWNE\_AV Location: SW

ADA ID: 96E23CD309FF Ramp Type: Perp Initial Pass/Fail: Fail Overall Compliance: No Severity Score: 13.75