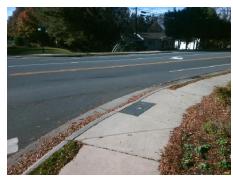

## Field Measurements/Component Compliance

Street 1 Name Stop Condition-Street 2 Street 2 Name Stop Condition-Street 1 WEDDINGTON RD None HONEY CREEK LN StopSign Possible Solutions:

Remove & Replace Curb Ramp With
Two New Directional Ramps or
Equivalent.

Surveyor Notes:

N/A

PROW/ADA:
Not Found, R304.5.1, R304.5.3

Total Cost: \$

| Field Measurements/Component Compliance |                       |      |      |                             |      |
|-----------------------------------------|-----------------------|------|------|-----------------------------|------|
| Compliance Description                  |                       | Data | Comp | oliance Description         | Data |
| N/A                                     | Ramp Length (in)      | 71.0 | Yes  | Ramp Slope (%)              | 6.7  |
| No                                      | Ramp Width (in)       | 46.0 | No   | Ramp XSlope (%)             | 5.7  |
| N/A                                     | Flare Type LT         | N/A  | N/A  | Flare Type RT               | N/A  |
| N/A                                     | Flare Slope LT (%)    | N/A  | N/A  | Flare Slope RT (%)          | N/A  |
| N/A                                     | Flare Traversable LT? | N/A  | N/A  | Flare Traversable RT?       | N/A  |
| N/A                                     | Landing Length (in)   | N/A  | N/A  | DWS Provided?               | N/A  |
| N/A                                     | Landing Width (in)    | N/A  | N/A  | DWS Contrast?               | N/A  |
| N/A                                     | Landing Slope (%)     | N/A  | N/A  | DWS Length (in)             | N/A  |
| N/A                                     | Landing X Slope (%)   | N/A  | N/A  | DWS Full Width?             | N/A  |
| N/A                                     | Landing Curb? (Y/N)   | N/A  | N/A  | DWS Offset (in)             | N/A  |
| N/A                                     | Shared Landing?       | N/A  |      |                             |      |
| N/A                                     | Gutter Ponding?       | N/A  | N/A  | Gutter Slope (%)            | N/A  |
| N/A                                     | Gutter Lip Ht (in)    | N/A  | N/A  | Gutter X Slope (%)          | N/A  |
| N/A                                     | Painted X Walk1?      | No   | N/A  | Painted X Walk2?            | No   |
|                                         | X Walk 1 Direction    | To W |      | X Walk 2 Direction          | To S |
| N/A                                     | X Walk 1 Width (in)   | N/A  | N/A  | X Walk 2 Width (in)         | N/A  |
|                                         | X Walk 1 Slope (%)    | 2.2  |      | X Walk 2 Slope (%)          | 2.3  |
|                                         | X Walk 1 X Slope (%)  | 1.9  |      | X Walk 2 X Slope (%)        | 2.5  |
| N/A                                     | Ramp inside XWalk1?   | N/A  | N/A  | Ramp inside XWalk2?         | N/A  |
|                                         | Road Slope (%)        | 3.3  | N/A  | Clear Space?                | N/A  |
|                                         | Road X Slope (%)      | 1.7  | N/A  | Clear Space to XWalk (in)   | N/A  |
| N/A                                     | Any Obstructions?     | N/A  | N/A  | Storm Grate/Utility Hazard? | N/A  |
|                                         | Obstruction Type      |      |      | Storm Grate/Utility Type    |      |
|                                         |                       | N/A  |      |                             | N/A  |
|                                         |                       |      | Yes  | Surface Condition? (G/P)    | Good |
| 4                                       | 2007 to               |      |      |                             |      |