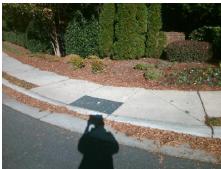

## Field Measurements/Component Compliance

Street 1 Name Stop Condition-Street 2 Street 2 Name Stop Condition-Street 1 WEDDINGTON RD None HONEY CREEK LN StopSign Possible Solutions:

Remove & Replace Curb Ramp With
Two New Directional Ramps or
Equivalent.

Surveyor Notes:

N/A

PROW/ADA:
Not Found, R304.5.1, R304.5.3

Total Cost: \$

| Field Measurements/Component Compliance |                       |      |      |                             |      |
|-----------------------------------------|-----------------------|------|------|-----------------------------|------|
| Compliance Description                  |                       | Data | Comp | oliance Description         | Data |
| N/A                                     | Ramp Length (in)      | 71.0 | Yes  | Ramp Slope (%)              | 6.7  |
| No                                      | Ramp Width (in)       | 46.0 | No   | Ramp XSlope (%)             | 5.7  |
| N/A                                     | Flare Type LT         | N/A  | N/A  | Flare Type RT               | N/A  |
| N/A                                     | Flare Slope LT (%)    | N/A  | N/A  | Flare Slope RT (%)          | N/A  |
| N/A                                     | Flare Traversable LT? | N/A  | N/A  | Flare Traversable RT?       | N/A  |
| N/A                                     | Landing Length (in)   | N/A  | N/A  | DWS Provided?               | N/A  |
| N/A                                     | Landing Width (in)    | N/A  | N/A  | DWS Contrast?               | N/A  |
| N/A                                     | Landing Slope (%)     | N/A  | N/A  | DWS Length (in)             | N/A  |
| N/A                                     | Landing X Slope (%)   | N/A  | N/A  | DWS Full Width?             | N/A  |
| N/A                                     | Landing Curb? (Y/N)   | N/A  | N/A  | DWS Offset (in)             | N/A  |
| N/A                                     | Shared Landing?       | N/A  |      |                             |      |
| N/A                                     | Gutter Ponding?       | N/A  | N/A  | Gutter Slope (%)            | N/A  |
| N/A                                     | Gutter Lip Ht (in)    | N/A  | N/A  | Gutter X Slope (%)          | N/A  |
| N/A                                     | Painted X Walk1?      | No   | N/A  | Painted X Walk2?            | No   |
|                                         | X Walk 1 Direction    | To W |      | X Walk 2 Direction          | To S |
| N/A                                     | X Walk 1 Width (in)   | N/A  | N/A  | X Walk 2 Width (in)         | N/A  |
|                                         | X Walk 1 Slope (%)    | 2.2  |      | X Walk 2 Slope (%)          | 2.3  |
|                                         | X Walk 1 X Slope (%)  | 1.9  |      | X Walk 2 X Slope (%)        | 2.5  |
| N/A                                     | Ramp inside XWalk1?   | N/A  | N/A  | Ramp inside XWalk2?         | N/A  |
|                                         | Road Slope (%)        | 3.3  | N/A  | Clear Space?                | N/A  |
|                                         | Road X Slope (%)      | 1.7  | N/A  | Clear Space to XWalk (in)   | N/A  |
| N/A                                     | Any Obstructions?     | N/A  | N/A  | Storm Grate/Utility Hazard? | N/A  |
|                                         | Obstruction Type      |      |      | Storm Grate/Utility Type    |      |
|                                         |                       | N/A  |      |                             | N/A  |
|                                         |                       |      | Yes  | Surface Condition? (G/P)    | Good |
| 4                                       | 2007 to               |      |      |                             |      |