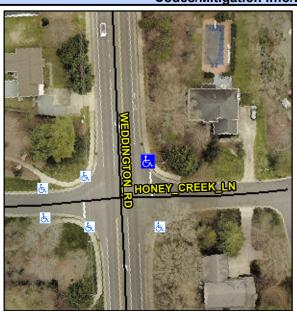

## Access Compliance Report Public Rights-of-Way (Curb Ramps)

Intersection ID: N/A Main Street: WEDDINGTON\_RD Cross Street: HONEYCREK\_LN Location: NE

ADA ID: 96E2AE705774 Ramp Type: PerpDiag Initial Pass/Fail: Fail Overall Compliance: No Severity Score: 21.25