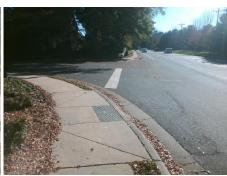

## Field Measurements/Component Compliance

Street 1 Name Stop Condition-Street 2 Street 2 Name Stop Condition-Street 1 WEDDINGTON RD None HONEY CREEK LN StopSign Possible Solutions:

Remove & Replace Curb Ramp With
Two New Directional Ramps or
Equivalent.

Surveyor Notes:

N/A

PROW/ADA:
Not Found, R304.5.1, R304.5.3

Total Cost: \$

| Field Measurements/Component Compliance |                       |      |      |                             |      |
|-----------------------------------------|-----------------------|------|------|-----------------------------|------|
| Compliance Description                  |                       | Data | Comp | oliance Description         | Data |
| N/A                                     | Ramp Length (in)      | 71.0 | Yes  | Ramp Slope (%)              | 6.7  |
| No                                      | Ramp Width (in)       | 46.0 | No   | Ramp XSlope (%)             | 5.7  |
| N/A                                     | Flare Type LT         | N/A  | N/A  | Flare Type RT               | N/A  |
| N/A                                     | Flare Slope LT (%)    | N/A  | N/A  | Flare Slope RT (%)          | N/A  |
| N/A                                     | Flare Traversable LT? | N/A  | N/A  | Flare Traversable RT?       | N/A  |
| N/A                                     | Landing Length (in)   | N/A  | N/A  | DWS Provided?               | N/A  |
| N/A                                     | Landing Width (in)    | N/A  | N/A  | DWS Contrast?               | N/A  |
| N/A                                     | Landing Slope (%)     | N/A  | N/A  | DWS Length (in)             | N/A  |
| N/A                                     | Landing X Slope (%)   | N/A  | N/A  | DWS Full Width?             | N/A  |
| N/A                                     | Landing Curb? (Y/N)   | N/A  | N/A  | DWS Offset (in)             | N/A  |
| N/A                                     | Shared Landing?       | N/A  |      |                             |      |
| N/A                                     | Gutter Ponding?       | N/A  | N/A  | Gutter Slope (%)            | N/A  |
| N/A                                     | Gutter Lip Ht (in)    | N/A  | N/A  | Gutter X Slope (%)          | N/A  |
| N/A                                     | Painted X Walk1?      | No   | N/A  | Painted X Walk2?            | No   |
|                                         | X Walk 1 Direction    | To W |      | X Walk 2 Direction          | To S |
| N/A                                     | X Walk 1 Width (in)   | N/A  | N/A  | X Walk 2 Width (in)         | N/A  |
|                                         | X Walk 1 Slope (%)    | 2.2  |      | X Walk 2 Slope (%)          | 2.3  |
|                                         | X Walk 1 X Slope (%)  | 1.9  |      | X Walk 2 X Slope (%)        | 2.5  |
| N/A                                     | Ramp inside XWalk1?   | N/A  | N/A  | Ramp inside XWalk2?         | N/A  |
|                                         | Road Slope (%)        | 3.3  | N/A  | Clear Space?                | N/A  |
|                                         | Road X Slope (%)      | 1.7  | N/A  | Clear Space to XWalk (in)   | N/A  |
| N/A                                     | Any Obstructions?     | N/A  | N/A  | Storm Grate/Utility Hazard? | N/A  |
|                                         | Obstruction Type      |      |      | Storm Grate/Utility Type    |      |
|                                         |                       | N/A  |      |                             | N/A  |
|                                         |                       |      | Yes  | Surface Condition? (G/P)    | Good |
| 4                                       | 2007 to               |      |      |                             |      |