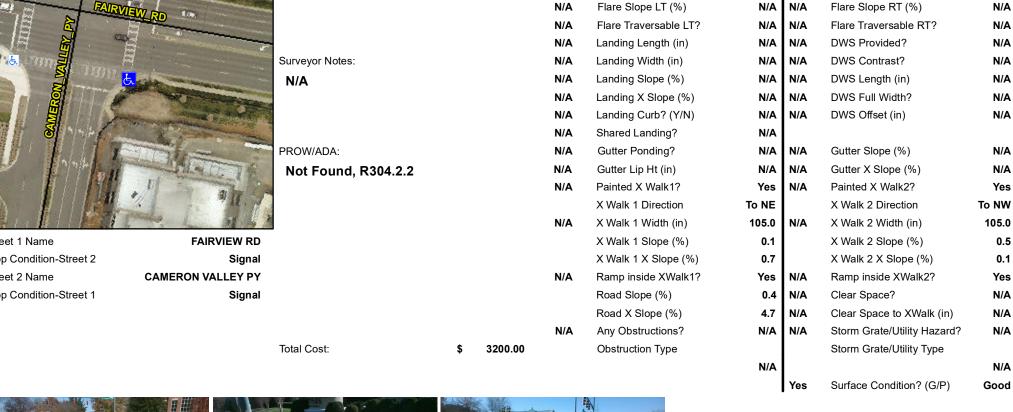

## **Access Compliance Report Public Rights-of-Way** (Curb Ramps)

Data

8.8

1.2

N/A

Intersection ID: 20571 Main Street: CAMERON VALLEY PY Cross Street: FAIRVIEW RD Location: SE **Overall Compliance: No Severity Score:** 12.5 ADA ID: 96F1424E323A Ramp Type: PerpDiag Initial Pass/Fail: Fail

## Field Measurements/Component Compliance

No

Yes

N/A

Compliance Description

Ramp Slope (%)

Flare Type RT

Ramp XSlope (%)

Data

30.0

51.5

N/A

Ramp Length (in)

Ramp Width (in)

Flare Type LT

Street 1 Name Stop Condition-Street 2 Street 2 Name Stop Condition-Street 1 Possible Solutions: Compliance Description N/A Remove & Replace Curb Ramp With Two New Directional Ramps or Yes Equivalent. N/A N/A N/A Not Found, R304.2.2