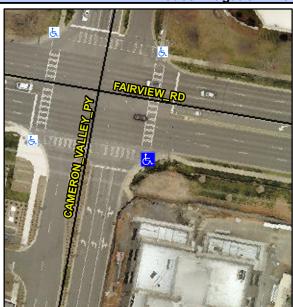

## **Access Compliance Report Public Rights-of-Way** (Curb Ramps)

Data

8.8

1.2

N/A

Intersection ID: 20571 Main Street: CAMERON VALLEY PY Cross Street: FAIRVIEW RD Location: SE **Overall Compliance: No Severity Score:** 12.5 ADA ID: 96F1424E323A Ramp Type: PerpDiag Initial Pass/Fail: Fail