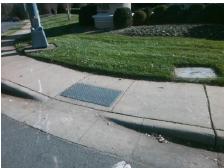

## **Access Compliance Report Public Rights-of-Way** (Curb Ramps)

Data

8.8

1.2

N/A

Intersection ID: 20571 Main Street: CAMERON VALLEY PY Cross Street: FAIRVIEW RD Location: SE **Overall Compliance: No Severity Score:** 12.5 ADA ID: 96F1424E323A Ramp Type: PerpDiag Initial Pass/Fail: Fail

## Field Measurements/Component Compliance

No

Yes

N/A

Compliance Description

Ramp Slope (%)

Flare Type RT

Ramp XSlope (%)

Data

30.0

51.5

N/A

Ramp Length (in)

Ramp Width (in)

Flare Type LT

Street 1 Name Stop Condition-Street 2 Street 2 Name Stop Condition-Street 1 Possible Solutions: Compliance Description N/A Remove & Replace Curb Ramp With Two New Directional Ramps or Yes Equivalent. N/A N/A N/A Not Found, R304.2.2