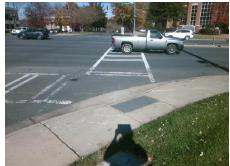

## **Access Compliance Report Public Rights-of-Way** (Curb Ramps)

Data

8.8

1.2

N/A

Intersection ID: 20571 Main Street: CAMERON VALLEY PY Cross Street: FAIRVIEW RD Location: SE **Overall Compliance: No Severity Score:** 12.5 ADA ID: 96F1424E323A Ramp Type: PerpDiag Initial Pass/Fail: Fail