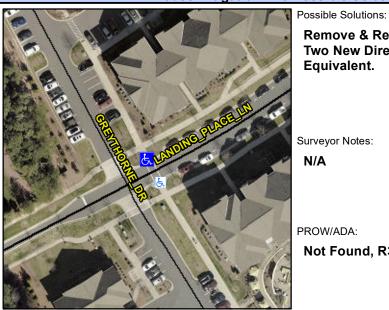

## **Access Compliance Report Public Rights-of-Way** (Curb Ramps)

Intersection ID: 52986 Main Street: GREYTHORNE DR **Cross Street: LANDING PLACE LN** Location: NE ADA ID: 96F6180F6521 Ramp Type: BlendTrans1 Initial Pass/Fail: Fail **Overall Compliance: No Severity Score:** 12.5

## Field Measurements/Component Compliance

**LANDING PLACE LN** Street 1 Name Stop Condition-Street 1 Street 2 Name Stop Condition-Street 2

Remove & Replace Curb Ramp With **Two New Directional Ramps or** Equivalent.

Surveyor Notes:

N/A

PROW/ADA:

Not Found, R304.5.3

| Non | ie          |
|-----|-------------|
| N/  | Α           |
| N/  | Α           |
|     |             |
|     | Total Cost: |
|     | iotai Cost. |
|     |             |
|     |             |