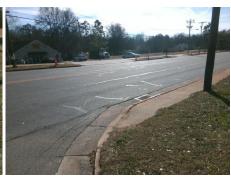

## **Access Compliance Report Public Rights-of-Way** (Curb Ramps)

Intersection ID: N/A Main Street: WEST BV Cross Street: HOLABIRD\_LN Location: **ADA ID: 96F7523CCF0D** Ramp Type: Directional1 Initial Pass/Fail: Fail **Overall Compliance: No** Severity Score: 46.25

**Codes/Mitigation Info/Possible Solution** 

Street 1 Name **HOLABIRD LN** Stop Condition-Street 1 StopSign Street 2 Name N/A Stop Condition-Street 2 N/A Possible Solutions: Remove & Replace Entire Ramp. Surveyor Notes: N/A PROW/ADA: R304.5.1, R304.2.2, R304.5.3

Total Cost: 1600.00

| Field Measurements/Component Compliance |                       |                   |       |                  |                        |                         |      |
|-----------------------------------------|-----------------------|-------------------|-------|------------------|------------------------|-------------------------|------|
| Compl                                   | iance                 | Description       | Data  | Com              | oliance                | Description             | Data |
| N/A                                     | Ramp Length (in)      |                   | 40.0  | N/A Grade Break? |                        | N/A                     |      |
| No                                      | Ramp Width (in)       |                   | 36.0  | N/A              | Grad                   | Grade Break Slope (%)   |      |
| No                                      | Ramp Slope (%)        |                   | 11.8  | N/A              | Grade Break XSlope (%) |                         | 0.0  |
| No                                      | Ramp XSlope (%)       |                   | 14.9  |                  |                        |                         |      |
| N/A                                     | Flare Type LT         |                   | N/A   | N/A              | Flare Type RT          |                         | N/A  |
| N/A                                     | Flare Slope LT (%)    |                   | N/A   | N/A              | Flare Slope RT (%)     |                         | 0.0  |
| N/A                                     | Flare Traversable LT? |                   | N/A   | N/A              | Flare                  | Flare Traversable RT?   |      |
| N/A                                     | Landing Length (in)   |                   | 0.0   | N/A              | DWS                    | DWS Provided?           |      |
| N/A                                     | Landing Width (in)    |                   | 0.0   | N/A              | DWS Contrast?          |                         | N/A  |
| N/A                                     | Land                  | ing Slope (%)     | 0.0   | N/A              | DWS                    | Length (in)             | N/A  |
| N/A                                     | Land                  | ing X Slope (%)   | 0.0   | N/A              | DWS                    | Full Width?             | N/A  |
| N/A                                     | Land                  | ing Curb? (Y/N)   | N/A   | N/A              | DWS                    | Offset LT (in)          | N/A  |
| N/A                                     | Share                 | ed Landing?       | N/A   | N/A              | DWS                    | Offset RT (in)          | N/A  |
| N/A                                     | Gutte                 | er Ponding?       | 0.0   | N/A              | Gutte                  | er Slope (%)            | N/A  |
| N/A                                     | Gutte                 | er Lip Ht (in)    | 0.0   | N/A              | Gutte                  | er X Slope (%)          | N/A  |
| N/A                                     | Paint                 | ed X Walk1?       | No    |                  | Road                   | Slope (%)               | 3.3  |
|                                         | X Wa                  | alk 1 Direction   | To NE |                  | Road                   | I X Slope (%)           | 5.2  |
|                                         | X Wa                  | alk 1 Width (in)  | N/A   |                  | Clea                   | r Space?                | N/A  |
|                                         | X Wa                  | alk 1 Slope (%)   | 3.3   | N/A              | Clea                   | r Space to XWalk (in)   | N/A  |
|                                         | X Wa                  | alk 1 X Slope (%) | 5.2   | N/A              | Storr                  | n Grate/Utility Hazard? | N/A  |
| N/A                                     | Ram                   | p inside XWalk1?  | N/A   |                  | Storr                  | n Grate/Utility Type    |      |
| N/A                                     | Any (                 | Obstructions?     | N/A   |                  |                        |                         | N/A  |
|                                         | Obst                  | ruction Type      |       | Yes              | Surfa                  | ace Condition? (G/P)    | Good |
|                                         |                       |                   | N/A   | N/A              | Curb                   | Slope (%)               | 1.2  |
|                                         |                       |                   |       |                  |                        |                         |      |