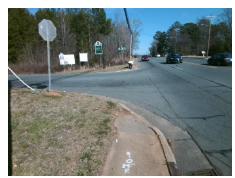

## **Access Compliance Report Public Rights-of-Way** (Curb Ramps)

Intersection ID: N/A Main Street: WEST BV Cross Street: HOLABIRD\_LN Location: **ADA ID: 96F7523CCF0D** Ramp Type: Directional1 Initial Pass/Fail: Fail **Overall Compliance: No** Severity Score: 46.25

**Codes/Mitigation Info/Possible Solution** 

Street 1 Name **HOLABIRD LN** Stop Condition-Street 1 StopSign Street 2 Name N/A Stop Condition-Street 2 N/A Possible Solutions: Remove & Replace Entire Ramp. Surveyor Notes: N/A PROW/ADA: R304.5.1, R304.2.2, R304.5.3

Total Cost: 1600.00

| Field Measurements/Component Compliance |                       |                   |       |                  |                        |                         |      |
|-----------------------------------------|-----------------------|-------------------|-------|------------------|------------------------|-------------------------|------|
| Compl                                   | iance                 | Description       | Data  | Com              | oliance                | Description             | Data |
| N/A                                     | Ramp Length (in)      |                   | 40.0  | N/A Grade Break? |                        | N/A                     |      |
| No                                      | Ramp Width (in)       |                   | 36.0  | N/A              | Grad                   | Grade Break Slope (%)   |      |
| No                                      | Ramp Slope (%)        |                   | 11.8  | N/A              | Grade Break XSlope (%) |                         | 0.0  |
| No                                      | Ramp XSlope (%)       |                   | 14.9  |                  |                        |                         |      |
| N/A                                     | Flare Type LT         |                   | N/A   | N/A              | Flare Type RT          |                         | N/A  |
| N/A                                     | Flare Slope LT (%)    |                   | N/A   | N/A              | Flare Slope RT (%)     |                         | 0.0  |
| N/A                                     | Flare Traversable LT? |                   | N/A   | N/A              | Flare                  | Flare Traversable RT?   |      |
| N/A                                     | Landing Length (in)   |                   | 0.0   | N/A              | DWS                    | DWS Provided?           |      |
| N/A                                     | Landing Width (in)    |                   | 0.0   | N/A              | DWS Contrast?          |                         | N/A  |
| N/A                                     | Land                  | ing Slope (%)     | 0.0   | N/A              | DWS                    | Length (in)             | N/A  |
| N/A                                     | Land                  | ing X Slope (%)   | 0.0   | N/A              | DWS                    | Full Width?             | N/A  |
| N/A                                     | Land                  | ing Curb? (Y/N)   | N/A   | N/A              | DWS                    | Offset LT (in)          | N/A  |
| N/A                                     | Share                 | ed Landing?       | N/A   | N/A              | DWS                    | Offset RT (in)          | N/A  |
| N/A                                     | Gutte                 | er Ponding?       | 0.0   | N/A              | Gutte                  | er Slope (%)            | N/A  |
| N/A                                     | Gutte                 | er Lip Ht (in)    | 0.0   | N/A              | Gutte                  | er X Slope (%)          | N/A  |
| N/A                                     | Paint                 | ed X Walk1?       | No    |                  | Road                   | Slope (%)               | 3.3  |
|                                         | X Wa                  | alk 1 Direction   | To NE |                  | Road                   | I X Slope (%)           | 5.2  |
|                                         | X Wa                  | alk 1 Width (in)  | N/A   |                  | Clea                   | r Space?                | N/A  |
|                                         | X Wa                  | alk 1 Slope (%)   | 3.3   | N/A              | Clea                   | r Space to XWalk (in)   | N/A  |
|                                         | X Wa                  | alk 1 X Slope (%) | 5.2   | N/A              | Storr                  | n Grate/Utility Hazard? | N/A  |
| N/A                                     | Ram                   | p inside XWalk1?  | N/A   |                  | Storr                  | n Grate/Utility Type    |      |
| N/A                                     | Any (                 | Obstructions?     | N/A   |                  |                        |                         | N/A  |
|                                         | Obst                  | ruction Type      |       | Yes              | Surfa                  | ace Condition? (G/P)    | Good |
|                                         |                       |                   | N/A   | N/A              | Curb                   | Slope (%)               | 1.2  |
|                                         |                       |                   |       |                  |                        |                         |      |