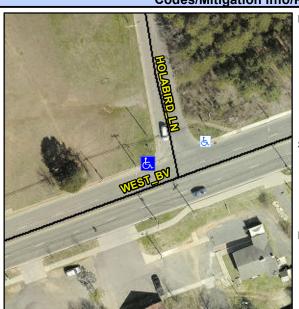

## **Access Compliance Report Public Rights-of-Way** (Curb Ramps)

Intersection ID: N/A Main Street: WEST BV Cross Street: HOLABIRD\_LN Location: **ADA ID: 96F7523CCF0D** Ramp Type: Directional1 Initial Pass/Fail: Fail **Overall Compliance: No** Severity Score: 46.25

**Codes/Mitigation Info/Possible Solution** 

Street 1 Name **HOLABIRD LN** Stop Condition-Street 1 StopSign Street 2 Name N/A Stop Condition-Street 2 N/A Possible Solutions: Remove & Replace Entire Ramp. Surveyor Notes: N/A PROW/ADA: R304.5.1, R304.2.2, R304.5.3