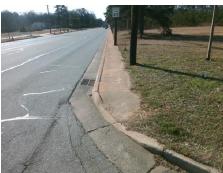

## **Access Compliance Report Public Rights-of-Way** (Curb Ramps)

Intersection ID: N/A Main Street: WEST BV Cross Street: HOLABIRD\_LN Location: **ADA ID: 96F7523CCF0D** Ramp Type: Directional1 Initial Pass/Fail: Fail **Overall Compliance: No** Severity Score: 46.25

**Codes/Mitigation Info/Possible Solution** 

Street 1 Name **HOLABIRD LN** Stop Condition-Street 1 StopSign Street 2 Name N/A Stop Condition-Street 2 N/A Possible Solutions: Remove & Replace Entire Ramp. Surveyor Notes: N/A PROW/ADA: R304.5.1, R304.2.2, R304.5.3

Total Cost: 1600.00

| Field Measurements/Component Compliance |                       |                   |       |                  |                        |                         |      |
|-----------------------------------------|-----------------------|-------------------|-------|------------------|------------------------|-------------------------|------|
| Compl                                   | iance                 | Description       | Data  | Com              | oliance                | Description             | Data |
| N/A                                     | Ramp Length (in)      |                   | 40.0  | N/A Grade Break? |                        | N/A                     |      |
| No                                      | Ramp Width (in)       |                   | 36.0  | N/A              | Grad                   | Grade Break Slope (%)   |      |
| No                                      | Ramp Slope (%)        |                   | 11.8  | N/A              | Grade Break XSlope (%) |                         | 0.0  |
| No                                      | Ramp XSlope (%)       |                   | 14.9  |                  |                        |                         |      |
| N/A                                     | Flare Type LT         |                   | N/A   | N/A              | Flare Type RT          |                         | N/A  |
| N/A                                     | Flare Slope LT (%)    |                   | N/A   | N/A              | Flare Slope RT (%)     |                         | 0.0  |
| N/A                                     | Flare Traversable LT? |                   | N/A   | N/A              | Flare                  | Flare Traversable RT?   |      |
| N/A                                     | Landing Length (in)   |                   | 0.0   | N/A              | DWS                    | DWS Provided?           |      |
| N/A                                     | Landing Width (in)    |                   | 0.0   | N/A              | DWS Contrast?          |                         | N/A  |
| N/A                                     | Land                  | ing Slope (%)     | 0.0   | N/A              | DWS                    | Length (in)             | N/A  |
| N/A                                     | Land                  | ing X Slope (%)   | 0.0   | N/A              | DWS                    | Full Width?             | N/A  |
| N/A                                     | Land                  | ing Curb? (Y/N)   | N/A   | N/A              | DWS                    | Offset LT (in)          | N/A  |
| N/A                                     | Share                 | ed Landing?       | N/A   | N/A              | DWS                    | Offset RT (in)          | N/A  |
| N/A                                     | Gutte                 | er Ponding?       | 0.0   | N/A              | Gutte                  | er Slope (%)            | N/A  |
| N/A                                     | Gutte                 | er Lip Ht (in)    | 0.0   | N/A              | Gutte                  | er X Slope (%)          | N/A  |
| N/A                                     | Paint                 | ed X Walk1?       | No    |                  | Road                   | Slope (%)               | 3.3  |
|                                         | X Wa                  | alk 1 Direction   | To NE |                  | Road                   | I X Slope (%)           | 5.2  |
|                                         | X Wa                  | alk 1 Width (in)  | N/A   |                  | Clea                   | r Space?                | N/A  |
|                                         | X Wa                  | alk 1 Slope (%)   | 3.3   | N/A              | Clea                   | r Space to XWalk (in)   | N/A  |
|                                         | X Wa                  | alk 1 X Slope (%) | 5.2   | N/A              | Storr                  | n Grate/Utility Hazard? | N/A  |
| N/A                                     | Ram                   | p inside XWalk1?  | N/A   |                  | Storr                  | n Grate/Utility Type    |      |
| N/A                                     | Any (                 | Obstructions?     | N/A   |                  |                        |                         | N/A  |
|                                         | Obst                  | ruction Type      |       | Yes              | Surfa                  | ace Condition? (G/P)    | Good |
|                                         |                       |                   | N/A   | N/A              | Curb                   | Slope (%)               | 1.2  |
|                                         |                       |                   |       |                  |                        |                         |      |