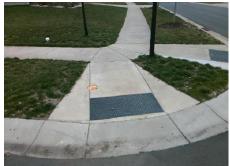

## **Access Compliance Report Public Rights-of-Way** (Curb Ramps)

Intersection ID: N/A Main Street: AGNEW\_DR Cross Street: PAMPLIN\_CT Location: NE **Overall Compliance: No Severity Score:** ADA ID: 96F9234B65EF Ramp Type: Perp Initial Pass/Fail: Fail 8.75

| 「otal Cost: | \$ | 1850.00 |
|-------------|----|---------|

| Field Measurements/Component Compliance |                       |       |                        |        |                         |      |  |  |
|-----------------------------------------|-----------------------|-------|------------------------|--------|-------------------------|------|--|--|
| Compl                                   | iance Description     | Data  | Comp                   | liance | Description             | Data |  |  |
| N/A                                     | Ramp Length (in)      | 98.0  | Yes                    | Ram    | Slope (%)               | 6.3  |  |  |
| No                                      | Ramp Width (in)       | 45.0  | Yes                    | Ramp   | XSlope (%)              | 1.9  |  |  |
| N/A                                     | Flare Type LT         | N/A   | N/A                    | Flare  | Type RT                 | N/A  |  |  |
| N/A                                     | Flare Slope LT (%)    | N/A   | N/A Flare Slope RT (%) |        | N/A                     |      |  |  |
| N/A                                     | Flare Traversable LT? | N/A   | N/A                    | Flare  | Traversable RT?         | N/A  |  |  |
| N/A                                     | Landing Length (in)   | N/A   | N/A                    | DWS    | Provided?               | N/A  |  |  |
| N/A                                     | Landing Width (in)    | N/A   | N/A                    | DWS    | Contrast?               | N/A  |  |  |
| N/A                                     | Landing Slope (%)     | N/A   | N/A                    | DWS    | Length (in)             | N/A  |  |  |
| N/A                                     | Landing X Slope (%)   | N/A   | N/A                    | DWS    | Full Width?             | N/A  |  |  |
| N/A                                     | Landing Curb? (Y/N)   | N/A   | N/A                    | DWS    | Offset (in)             | N/A  |  |  |
| N/A                                     | Shared Landing?       | N/A   |                        |        |                         |      |  |  |
| N/A                                     | Gutter Ponding?       | N/A   | N/A                    | Gutte  | er Slope (%)            | N/A  |  |  |
| N/A                                     | Gutter Lip Ht (in)    | N/A   | N/A                    | Gutte  | er X Slope (%)          | N/A  |  |  |
| N/A                                     | Painted X Walk1?      | No    | N/A                    | Paint  | ed X Walk2?             | N/A  |  |  |
|                                         | X Walk 1 Direction    | To NW |                        | X Wa   | lk 2 Direction          | N/A  |  |  |
| N/A                                     | X Walk 1 Width (in)   | N/A   | N/A                    | X Wa   | lk 2 Width (in)         | N/A  |  |  |
|                                         | X Walk 1 Slope (%)    | 0.5   |                        | X Wa   | lk 2 Slope (%)          | N/A  |  |  |
|                                         | X Walk 1 X Slope (%)  | 1.1   |                        | X Wa   | lk 2 X Slope (%)        | N/A  |  |  |
| N/A                                     | Ramp inside XWalk1?   | N/A   | N/A                    | Ram    | o inside XWalk2?        | N/A  |  |  |
|                                         | Road Slope (%)        | N/A   | N/A                    | Clear  | Space?                  | N/A  |  |  |
|                                         | Road X Slope (%)      | N/A   | N/A                    | Clear  | Space to XWalk (in)     | N/A  |  |  |
| N/A                                     | Any Obstructions?     | N/A   | N/A                    | Storn  | n Grate/Utility Hazard? | N/A  |  |  |
|                                         | Obstruction Type      |       |                        | Storn  | n Grate/Utility Type    |      |  |  |
|                                         |                       | N/A   |                        |        |                         | N/A  |  |  |
|                                         |                       |       | Yes                    | Surfa  | ce Condition? (G/P)     | Good |  |  |
| W.W.                                    |                       |       |                        |        |                         |      |  |  |