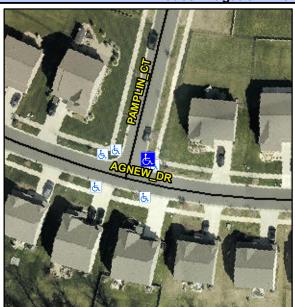

## **Access Compliance Report Public Rights-of-Way** (Curb Ramps)

Intersection ID: N/A Main Street: AGNEW\_DR Cross Street: PAMPLIN\_CT Location: NE **Overall Compliance: No Severity Score:** ADA ID: 96F9234B65EF Ramp Type: Perp Initial Pass/Fail: Fail 8.75