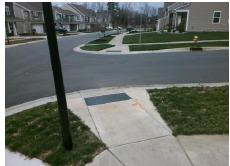

## **Access Compliance Report Public Rights-of-Way** (Curb Ramps)

Intersection ID: N/A Main Street: AGNEW\_DR Cross Street: PAMPLIN\_CT Location: NE **Overall Compliance: No Severity Score:** ADA ID: 96F9234B65EF Ramp Type: Perp Initial Pass/Fail: Fail 8.75

| 「otal Cost: | \$ | 1850.00 |
|-------------|----|---------|

| Field Measurements/Component Compliance |                       |       |                        |        |                         |      |  |  |
|-----------------------------------------|-----------------------|-------|------------------------|--------|-------------------------|------|--|--|
| Compl                                   | iance Description     | Data  | Comp                   | liance | Description             | Data |  |  |
| N/A                                     | Ramp Length (in)      | 98.0  | Yes                    | Ram    | Slope (%)               | 6.3  |  |  |
| No                                      | Ramp Width (in)       | 45.0  | Yes                    | Ramp   | XSlope (%)              | 1.9  |  |  |
| N/A                                     | Flare Type LT         | N/A   | N/A                    | Flare  | Type RT                 | N/A  |  |  |
| N/A                                     | Flare Slope LT (%)    | N/A   | N/A Flare Slope RT (%) |        | N/A                     |      |  |  |
| N/A                                     | Flare Traversable LT? | N/A   | N/A                    | Flare  | Traversable RT?         | N/A  |  |  |
| N/A                                     | Landing Length (in)   | N/A   | N/A                    | DWS    | Provided?               | N/A  |  |  |
| N/A                                     | Landing Width (in)    | N/A   | N/A                    | DWS    | Contrast?               | N/A  |  |  |
| N/A                                     | Landing Slope (%)     | N/A   | N/A                    | DWS    | Length (in)             | N/A  |  |  |
| N/A                                     | Landing X Slope (%)   | N/A   | N/A                    | DWS    | Full Width?             | N/A  |  |  |
| N/A                                     | Landing Curb? (Y/N)   | N/A   | N/A                    | DWS    | Offset (in)             | N/A  |  |  |
| N/A                                     | Shared Landing?       | N/A   |                        |        |                         |      |  |  |
| N/A                                     | Gutter Ponding?       | N/A   | N/A                    | Gutte  | er Slope (%)            | N/A  |  |  |
| N/A                                     | Gutter Lip Ht (in)    | N/A   | N/A                    | Gutte  | er X Slope (%)          | N/A  |  |  |
| N/A                                     | Painted X Walk1?      | No    | N/A                    | Paint  | ed X Walk2?             | N/A  |  |  |
|                                         | X Walk 1 Direction    | To NW |                        | X Wa   | lk 2 Direction          | N/A  |  |  |
| N/A                                     | X Walk 1 Width (in)   | N/A   | N/A                    | X Wa   | lk 2 Width (in)         | N/A  |  |  |
|                                         | X Walk 1 Slope (%)    | 0.5   |                        | X Wa   | lk 2 Slope (%)          | N/A  |  |  |
|                                         | X Walk 1 X Slope (%)  | 1.1   |                        | X Wa   | lk 2 X Slope (%)        | N/A  |  |  |
| N/A                                     | Ramp inside XWalk1?   | N/A   | N/A                    | Ram    | o inside XWalk2?        | N/A  |  |  |
|                                         | Road Slope (%)        | N/A   | N/A                    | Clear  | Space?                  | N/A  |  |  |
|                                         | Road X Slope (%)      | N/A   | N/A                    | Clear  | Space to XWalk (in)     | N/A  |  |  |
| N/A                                     | Any Obstructions?     | N/A   | N/A                    | Storn  | n Grate/Utility Hazard? | N/A  |  |  |
|                                         | Obstruction Type      |       |                        | Storn  | n Grate/Utility Type    |      |  |  |
|                                         |                       | N/A   |                        |        |                         | N/A  |  |  |
|                                         |                       |       | Yes                    | Surfa  | ce Condition? (G/P)     | Good |  |  |
| W.W.                                    |                       |       |                        |        |                         |      |  |  |