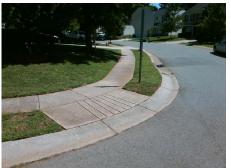

## Access Compliance Report Public Rights-of-Way (Curb Ramps)

Good

10.6

| Intersection ID: 45978                  | Main Street: NIKKI_COLE_DR |                               |         | Street:                                       | KAYLA_LN              | Location: | SE                          |                             |           |
|-----------------------------------------|----------------------------|-------------------------------|---------|-----------------------------------------------|-----------------------|-----------|-----------------------------|-----------------------------|-----------|
| ADA ID: 96FA901FBC16                    | Ramp Type: BlendTrans1     |                               |         | nitial Pass/Fail: Fail Overall Compliance: No |                       |           |                             | o Severity Score:           | 10        |
| Codes/Mitigation Info/Possible Solution |                            |                               |         | Field Measurements/Component Compliance       |                       |           |                             |                             |           |
|                                         |                            | Possible Solutions:           |         | Compliance Description                        |                       | Data      | Data Compliance Description |                             | Data      |
|                                         |                            | Remove & Replace Curb Ram     | o With  | N/A                                           | Ramp Length (in)      | 49.0      | Yes                         | BlendTrans Slope (%)        | 4.3       |
|                                         |                            | Two New Directional Ramps o   |         | No                                            | Ramp Width (in)       | 42.0      | No                          | BlendTrans XSlope (%)       | 2.1       |
|                                         |                            | Equivalent.                   |         | N/A                                           | Flare Type LT         | N/A       | N/A                         | Flare Type RT               | N/A       |
|                                         |                            |                               |         | N/A                                           | Flare Slope LT (%)    | N/A       | N/A                         | Flare Slope RT (%)          | N/A       |
| 3                                       |                            |                               |         | N/A                                           | Flare Traversable LT? | N/A       | N/A                         | Flare Traversable RT?       | N/A       |
| 5/1                                     | Marine .                   | Surveyor Notes:               |         | N/A                                           | Landing Length (in)   | N/A       |                             | DWS Provided?               | N/A       |
| E.S.                                    |                            |                               |         | N/A                                           | Landing Width (in)    | N/A       | N/A                         | DWS Contrast?               | N/A       |
| A THE A                                 |                            | N/A                           |         | N/A                                           | Landing Slope (%)     |           | N/A                         | DWS Length (in)             | N/A       |
|                                         |                            |                               |         | N/A                                           | Landing X Slope (%)   | N/A       | N/A                         | DWS Full Width?             | N/A       |
| G                                       | 194 - I                    |                               |         | N/A                                           | Landing Curb? (Y/N)   | N/A       |                             | DWS Offset (in)             | N/A       |
|                                         | Real Harry                 |                               |         | N/A                                           | Shared Landing?       | N/A       |                             | Dive enset (iii)            | 10/5      |
|                                         | Sour DR                    | PROW/ADA:                     |         | N/A                                           | Gutter Ponding?       | N/A       | N/A                         | Gutter Slope (%)            | N/A       |
|                                         |                            |                               |         | N/A                                           | Gutter Lip Ht (in)    | N/A       |                             | Gutter X Slope (%)          | N/A       |
|                                         | August -                   | Not Found, R304.5.1, R304.5.3 | 5       | N/A                                           | Painted X Walk1?      |           | N/A                         | Painted X Walk2?            | N/A<br>No |
|                                         | 11                         |                               |         | IN/A                                          | X Walk 1 Direction    |           | N/A                         | X Walk 2 Direction          | -         |
|                                         |                            |                               |         |                                               |                       | To NW     |                             |                             | To SW     |
|                                         | J                          |                               |         | X Walk 1 Width (in)                           | N/A                   |           | X Walk 2 Width (in)         | N/A                         |           |
| Street 1 Name                           | KAYLA LN                   |                               |         |                                               | X Walk 1 Slope (%)    | 1.1       |                             | X Walk 2 Slope (%)          | 3.8       |
| Stop Condition-Street 1                 | None                       |                               |         |                                               | X Walk 1 X Slope (%)  | 2.9       |                             | X Walk 2 X Slope (%)        | 0.0       |
| Street 2 Name                           | NIKKI COLE DR              |                               |         | N/A                                           | Ramp inside XWalk1?   |           | N/A                         | Ramp inside XWalk2?         | N/A       |
| Stop Condition-Street 2                 | StopSign                   |                               |         |                                               | Road Slope (%)        | 2.0       |                             | Clear Space?                | N/A       |
|                                         |                            |                               |         |                                               | Road X Slope (%)      | 0.0       | N/A                         | Clear Space to XWalk (in)   | N/A       |
|                                         |                            |                               |         | N/A                                           | Any Obstructions?     | N/A       | N/A                         | Storm Grate/Utility Hazard? | N/A       |
|                                         |                            | Total Cost: \$                | 3200.00 |                                               | Obstruction Type      |           |                             | Storm Grate/Utility Type    |           |
|                                         |                            |                               |         |                                               |                       | N/A       |                             |                             | N/A       |