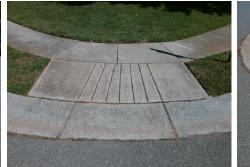

## Access Compliance Report Public Rights-of-Way (Curb Ramps)

Good

10.6

| Intersection ID: 45978                  | Main Street: NIKKI_COLE_DR |                               |         | Street:                                       | KAYLA_LN              | Location: | SE                          |                             |           |
|-----------------------------------------|----------------------------|-------------------------------|---------|-----------------------------------------------|-----------------------|-----------|-----------------------------|-----------------------------|-----------|
| ADA ID: 96FA901FBC16                    | Ramp Type: BlendTrans1     |                               |         | nitial Pass/Fail: Fail Overall Compliance: No |                       |           |                             | o Severity Score:           | 10        |
| Codes/Mitigation Info/Possible Solution |                            |                               |         | Field Measurements/Component Compliance       |                       |           |                             |                             |           |
|                                         |                            | Possible Solutions:           |         | Compliance Description                        |                       | Data      | Data Compliance Description |                             | Data      |
|                                         |                            | Remove & Replace Curb Ram     | o With  | N/A                                           | Ramp Length (in)      | 49.0      | Yes                         | BlendTrans Slope (%)        | 4.3       |
|                                         |                            | Two New Directional Ramps o   |         | No                                            | Ramp Width (in)       | 42.0      | No                          | BlendTrans XSlope (%)       | 2.1       |
|                                         |                            | Equivalent.                   |         | N/A                                           | Flare Type LT         | N/A       | N/A                         | Flare Type RT               | N/A       |
|                                         |                            |                               |         | N/A                                           | Flare Slope LT (%)    | N/A       | N/A                         | Flare Slope RT (%)          | N/A       |
| 3                                       |                            |                               |         | N/A                                           | Flare Traversable LT? | N/A       | N/A                         | Flare Traversable RT?       | N/A       |
| 5/1                                     | Marine .                   | Surveyor Notes:               |         | N/A                                           | Landing Length (in)   | N/A       |                             | DWS Provided?               | N/A       |
| E.S.                                    |                            |                               |         | N/A                                           | Landing Width (in)    | N/A       | N/A                         | DWS Contrast?               | N/A       |
| A THE A                                 |                            | N/A                           |         | N/A                                           | Landing Slope (%)     |           | N/A                         | DWS Length (in)             | N/A       |
|                                         |                            |                               |         | N/A                                           | Landing X Slope (%)   | N/A       | N/A                         | DWS Full Width?             | N/A       |
| G                                       | 194 - I                    |                               |         | N/A                                           | Landing Curb? (Y/N)   | N/A       |                             | DWS Offset (in)             | N/A       |
|                                         | Real Harry                 |                               |         | N/A                                           | Shared Landing?       | N/A       |                             | Dive enset (iii)            | 10/5      |
|                                         | Sour DR                    | PROW/ADA:                     |         | N/A                                           | Gutter Ponding?       | N/A       | N/A                         | Gutter Slope (%)            | N/A       |
|                                         |                            |                               |         | N/A                                           | Gutter Lip Ht (in)    | N/A       |                             | Gutter X Slope (%)          | N/A       |
|                                         | August -                   | Not Found, R304.5.1, R304.5.3 | 5       | N/A                                           | Painted X Walk1?      |           | N/A                         | Painted X Walk2?            | N/A<br>No |
|                                         | 11                         |                               |         | IN/A                                          | X Walk 1 Direction    |           | N/A                         | X Walk 2 Direction          | -         |
|                                         |                            |                               |         |                                               |                       | To NW     |                             |                             | To SW     |
|                                         | J                          |                               |         | X Walk 1 Width (in)                           | N/A                   |           | X Walk 2 Width (in)         | N/A                         |           |
| Street 1 Name                           | KAYLA LN                   |                               |         |                                               | X Walk 1 Slope (%)    | 1.1       |                             | X Walk 2 Slope (%)          | 3.8       |
| Stop Condition-Street 1                 | None                       |                               |         |                                               | X Walk 1 X Slope (%)  | 2.9       |                             | X Walk 2 X Slope (%)        | 0.0       |
| Street 2 Name                           | NIKKI COLE DR              |                               |         | N/A                                           | Ramp inside XWalk1?   |           | N/A                         | Ramp inside XWalk2?         | N/A       |
| Stop Condition-Street 2                 | StopSign                   |                               |         |                                               | Road Slope (%)        | 2.0       |                             | Clear Space?                | N/A       |
|                                         |                            |                               |         |                                               | Road X Slope (%)      | 0.0       | N/A                         | Clear Space to XWalk (in)   | N/A       |
|                                         |                            |                               |         | N/A                                           | Any Obstructions?     | N/A       | N/A                         | Storm Grate/Utility Hazard? | N/A       |
|                                         |                            | Total Cost: \$                | 3200.00 |                                               | Obstruction Type      |           |                             | Storm Grate/Utility Type    |           |
|                                         |                            |                               |         |                                               |                       | N/A       |                             |                             | N/A       |