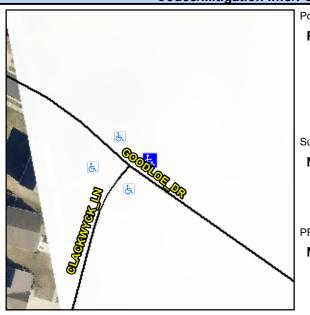

## **Access Compliance Report Public Rights-of-Way** (Curb Ramps)

Data

5.0

3.8

N/A

Good

Intersection ID: 31208 Main Street: CLACKWYCK LN **Cross Street: GOODLOE DR** Location: Ε Initial Pass/Fail: Fail **Overall Compliance: No Severity Score:** 1.25 ADA ID: 96FD19C51B69 Ramp Type: Perp

N/A

N/A

To SW

**GOODLOE DR** Street 1 Name Stop Condition-Street 2 None N/A Street 2 Name Stop Condition-Street 1 N/A Possible Solutions: Remove & Replace Entire Ramp. Surveyor Notes: N/A PROW/ADA: Not Found, R304.5.3