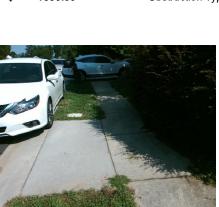

N/A

N/A

To SW

**GOODLOE DR** Street 1 Name Stop Condition-Street 2 None N/A Street 2 Name Stop Condition-Street 1 N/A Possible Solutions: Remove & Replace Entire Ramp. Surveyor Notes: N/A PROW/ADA: Not Found, R304.5.3

Total Cost: 1850.00

N/A Flare Traversable LT? N/A Landing Length (in) N/A Landing Width (in) N/A Landing Slope (%) N/A Landing X Slope (%) N/A Landing Curb? (Y/N) N/A Shared Landing? N/A **Gutter Ponding?** N/A Gutter Lip Ht (in) N/A Painted X Walk1? X Walk 1 Direction N/A X Walk 1 Width (in) X Walk 1 Slope (%) X Walk 1 X Slope (%) N/A Ramp inside XWalk1? Road Slope (%) Road X Slope (%) N/A Any Obstructions? **Obstruction Type** 