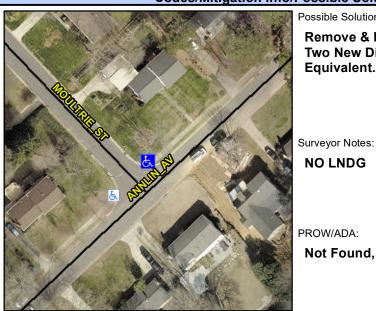

## **Access Compliance Report Public Rights-of-Way** (Curb Ramps)

Intersection ID: 16967 Main Street: ANNLIN AV **Cross Street: MOULTRIE ST** Location: ADA ID: 96FEF8EC2A5C Ramp Type: BlendTrans2 Initial Pass/Fail: Fail **Overall Compliance: No Severity Score:** 25

**Codes/Mitigation Info/Possible Solution** 

Street 1 Name Stop Condition-Street 1 Street 2 Name Stop Condition-Street 2 **MOULTRIE ST** StopSign **ANNLIN AV** None Possible Solutions: Remove & Replace Curb Ramp With **Two New Directional Ramps or** Equivalent.