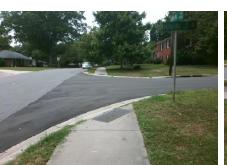

**NO LNDG** 

PROW/ADA:

Not Found, R304.5.3

Total Cost:

3200.00

| Field Measurements/Component Compliance |                       |       |      |                             |       |
|-----------------------------------------|-----------------------|-------|------|-----------------------------|-------|
| Compliance Description                  |                       | Data  | Comp | liance Description          | Data  |
| N/A                                     | Ramp Length (in)      | 25.0  | Yes  | BlendTrans Slope (%)        | 1.6   |
| Yes                                     | Ramp Width (in)       | 48.0  | No   | BlendTrans XSlope (%)       | 7.1   |
| N/A                                     | Flare Type LT         | N/A   | N/A  | Flare Type RT               | N/A   |
| N/A                                     | Flare Slope LT (%)    | N/A   | N/A  | Flare Slope RT (%)          | N/A   |
| N/A                                     | Flare Traversable LT? | N/A   | N/A  | Flare Traversable RT?       | N/A   |
| N/A                                     | Landing Length (in)   | N/A   | N/A  | DWS Provided?               | N/A   |
| N/A                                     | Landing Width (in)    | N/A   | N/A  | DWS Contrast?               | N/A   |
| N/A                                     | Landing Slope (%)     | N/A   | N/A  | DWS Length (in)             | N/A   |
| N/A                                     | Landing X Slope (%)   | N/A   | N/A  | DWS Full Width?             | N/A   |
| N/A                                     | Landing Curb? (Y/N)   | N/A   | N/A  | DWS Offset (in)             | N/A   |
| N/A                                     | Shared Landing?       | N/A   |      |                             |       |
| N/A                                     | Gutter Ponding?       | N/A   | N/A  | Gutter Slope (%)            | N/A   |
| N/A                                     | Gutter Lip Ht (in)    | N/A   | N/A  | Gutter X Slope (%)          | N/A   |
| N/A                                     | Painted X Walk1?      | No    | N/A  | Painted X Walk2?            | No    |
|                                         | X Walk 1 Direction    | To SW |      | X Walk 2 Direction          | To SE |
|                                         | X Walk 1 Width (in)   | N/A   |      | X Walk 2 Width (in)         | N/A   |
|                                         | X Walk 1 Slope (%)    | 5.4   |      | X Walk 2 Slope (%)          | 1.7   |
|                                         | X Walk 1 X Slope (%)  | 2.2   |      | X Walk 2 X Slope (%)        | 5.8   |
| N/A                                     | Ramp inside XWalk1?   | N/A   | N/A  | Ramp inside XWalk2?         | N/A   |
|                                         | Road Slope (%)        | 4.9   |      | Clear Space?                | N/A   |
|                                         | Road X Slope (%)      | 2.6   | N/A  | Clear Space to XWalk (in)   | N/A   |
| N/A                                     | Any Obstructions?     | N/A   | N/A  | Storm Grate/Utility Hazard? | N/A   |
|                                         | Obstruction Type      |       |      | Storm Grate/Utility Type    |       |
|                                         |                       | N/A   |      |                             | N/A   |
|                                         |                       |       | Yes  | Surface Condition? (G/P)    | Good  |
| 150                                     |                       |       | No   | Curb Slope (%)              | 20.0  |