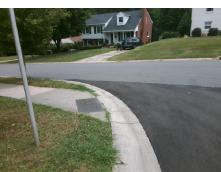

**NO LNDG** 

PROW/ADA:

Not Found, R304.5.3

Total Cost:

3200.00

| Field Measurements/Component Compliance |                       |       |      |                             |       |
|-----------------------------------------|-----------------------|-------|------|-----------------------------|-------|
| Compliance Description                  |                       | Data  | Comp | liance Description          | Data  |
| N/A                                     | Ramp Length (in)      | 25.0  | Yes  | BlendTrans Slope (%)        | 1.6   |
| Yes                                     | Ramp Width (in)       | 48.0  | No   | BlendTrans XSlope (%)       | 7.1   |
| N/A                                     | Flare Type LT         | N/A   | N/A  | Flare Type RT               | N/A   |
| N/A                                     | Flare Slope LT (%)    | N/A   | N/A  | Flare Slope RT (%)          | N/A   |
| N/A                                     | Flare Traversable LT? | N/A   | N/A  | Flare Traversable RT?       | N/A   |
| N/A                                     | Landing Length (in)   | N/A   | N/A  | DWS Provided?               | N/A   |
| N/A                                     | Landing Width (in)    | N/A   | N/A  | DWS Contrast?               | N/A   |
| N/A                                     | Landing Slope (%)     | N/A   | N/A  | DWS Length (in)             | N/A   |
| N/A                                     | Landing X Slope (%)   | N/A   | N/A  | DWS Full Width?             | N/A   |
| N/A                                     | Landing Curb? (Y/N)   | N/A   | N/A  | DWS Offset (in)             | N/A   |
| N/A                                     | Shared Landing?       | N/A   |      |                             |       |
| N/A                                     | Gutter Ponding?       | N/A   | N/A  | Gutter Slope (%)            | N/A   |
| N/A                                     | Gutter Lip Ht (in)    | N/A   | N/A  | Gutter X Slope (%)          | N/A   |
| N/A                                     | Painted X Walk1?      | No    | N/A  | Painted X Walk2?            | No    |
|                                         | X Walk 1 Direction    | To SW |      | X Walk 2 Direction          | To SE |
|                                         | X Walk 1 Width (in)   | N/A   |      | X Walk 2 Width (in)         | N/A   |
|                                         | X Walk 1 Slope (%)    | 5.4   |      | X Walk 2 Slope (%)          | 1.7   |
|                                         | X Walk 1 X Slope (%)  | 2.2   |      | X Walk 2 X Slope (%)        | 5.8   |
| N/A                                     | Ramp inside XWalk1?   | N/A   | N/A  | Ramp inside XWalk2?         | N/A   |
|                                         | Road Slope (%)        | 4.9   |      | Clear Space?                | N/A   |
|                                         | Road X Slope (%)      | 2.6   | N/A  | Clear Space to XWalk (in)   | N/A   |
| N/A                                     | Any Obstructions?     | N/A   | N/A  | Storm Grate/Utility Hazard? | N/A   |
|                                         | Obstruction Type      |       |      | Storm Grate/Utility Type    |       |
|                                         |                       | N/A   |      |                             | N/A   |
|                                         |                       |       | Yes  | Surface Condition? (G/P)    | Good  |
| 150                                     |                       |       | No   | Curb Slope (%)              | 20.0  |