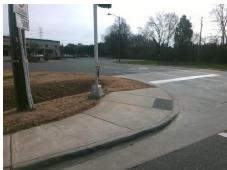

| T F | 1 |
|-----|---|
|     |   |
|     |   |

Total Cost:

1850.00

| Field Measurements/Component Compliance |                       |       |      |        |                         |      |  |
|-----------------------------------------|-----------------------|-------|------|--------|-------------------------|------|--|
| Compl                                   | liance Description    | Data  | Comp | liance | Description             | Data |  |
| N/A                                     | Ramp Length (in)      | 93.0  | No   | Ramp   | Slope (%)               | 8.4  |  |
| No                                      | Ramp Width (in)       | 45.0  | No   | Ramp   | XSlope (%)              | 6.7  |  |
| N/A                                     | Flare Type LT         | N/A   | N/A  | Flare  | Type RT                 | N/A  |  |
| N/A                                     | Flare Slope LT (%)    | N/A   | N/A  | Flare  | Slope RT (%)            | N/A  |  |
| N/A                                     | Flare Traversable LT? | N/A   | N/A  | Flare  | Traversable RT?         | N/A  |  |
| N/A                                     | Landing Length (in)   | N/A   | N/A  | DWS    | Provided?               | N/A  |  |
| N/A                                     | Landing Width (in)    | N/A   | N/A  | DWS    | Contrast?               | N/A  |  |
| N/A                                     | Landing Slope (%)     | N/A   | N/A  | DWS    | Length (in)             | N/A  |  |
| N/A                                     | Landing X Slope (%)   | N/A   | N/A  | DWS    | Full Width?             | N/A  |  |
| N/A                                     | Landing Curb? (Y/N)   | N/A   | N/A  | DWS    | Offset (in)             | N/A  |  |
| N/A                                     | Shared Landing?       | N/A   |      |        |                         |      |  |
| N/A                                     | Gutter Ponding?       | N/A   | N/A  | Gutte  | r Slope (%)             | N/A  |  |
| N/A                                     | Gutter Lip Ht (in)    | N/A   | N/A  | Gutte  | r X Slope (%)           | N/A  |  |
| N/A                                     | Painted X Walk1?      | Yes   | N/A  | Paint  | ed X Walk2?             | N/A  |  |
|                                         | X Walk 1 Direction    | To NW |      | X Wa   | lk 2 Direction          | N/A  |  |
| N/A                                     | X Walk 1 Width (in)   | 105.0 | N/A  | X Wa   | lk 2 Width (in)         | N/A  |  |
|                                         | X Walk 1 Slope (%)    | 0.5   |      | X Wa   | lk 2 Slope (%)          | N/A  |  |
|                                         | X Walk 1 X Slope (%)  | 4.4   |      | X Wa   | lk 2 X Slope (%)        | N/A  |  |
| N/A                                     | Ramp inside XWalk1?   | Yes   | N/A  | Ramp   | inside XWalk2?          | N/A  |  |
|                                         | Road Slope (%)        | N/A   | N/A  | Clear  | Space?                  | N/A  |  |
|                                         | Road X Slope (%)      | N/A   | N/A  | Clear  | Space to XWalk (in)     | N/A  |  |
| N/A                                     | Any Obstructions?     | N/A   | N/A  | Storm  | n Grate/Utility Hazard? | N/A  |  |
|                                         | Obstruction Type      |       |      | Storm  | Grate/Utility Type      |      |  |
|                                         |                       | N/A   |      |        |                         | N/A  |  |
|                                         |                       |       | Yes  | Surfa  | ce Condition? (G/P)     | Good |  |