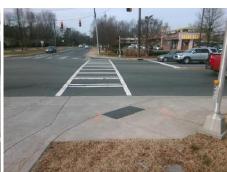

| T F | 1 |
|-----|---|
|     |   |
|     |   |

Total Cost:

1850.00

| Field Measurements/Component Compliance |                       |       |      |        |                         |      |  |
|-----------------------------------------|-----------------------|-------|------|--------|-------------------------|------|--|
| Compl                                   | liance Description    | Data  | Comp | liance | Description             | Data |  |
| N/A                                     | Ramp Length (in)      | 93.0  | No   | Ramp   | Slope (%)               | 8.4  |  |
| No                                      | Ramp Width (in)       | 45.0  | No   | Ramp   | XSlope (%)              | 6.7  |  |
| N/A                                     | Flare Type LT         | N/A   | N/A  | Flare  | Type RT                 | N/A  |  |
| N/A                                     | Flare Slope LT (%)    | N/A   | N/A  | Flare  | Slope RT (%)            | N/A  |  |
| N/A                                     | Flare Traversable LT? | N/A   | N/A  | Flare  | Traversable RT?         | N/A  |  |
| N/A                                     | Landing Length (in)   | N/A   | N/A  | DWS    | Provided?               | N/A  |  |
| N/A                                     | Landing Width (in)    | N/A   | N/A  | DWS    | Contrast?               | N/A  |  |
| N/A                                     | Landing Slope (%)     | N/A   | N/A  | DWS    | Length (in)             | N/A  |  |
| N/A                                     | Landing X Slope (%)   | N/A   | N/A  | DWS    | Full Width?             | N/A  |  |
| N/A                                     | Landing Curb? (Y/N)   | N/A   | N/A  | DWS    | Offset (in)             | N/A  |  |
| N/A                                     | Shared Landing?       | N/A   |      |        |                         |      |  |
| N/A                                     | Gutter Ponding?       | N/A   | N/A  | Gutte  | r Slope (%)             | N/A  |  |
| N/A                                     | Gutter Lip Ht (in)    | N/A   | N/A  | Gutte  | r X Slope (%)           | N/A  |  |
| N/A                                     | Painted X Walk1?      | Yes   | N/A  | Paint  | ed X Walk2?             | N/A  |  |
|                                         | X Walk 1 Direction    | To NW |      | X Wa   | lk 2 Direction          | N/A  |  |
| N/A                                     | X Walk 1 Width (in)   | 105.0 | N/A  | X Wa   | lk 2 Width (in)         | N/A  |  |
|                                         | X Walk 1 Slope (%)    | 0.5   |      | X Wa   | lk 2 Slope (%)          | N/A  |  |
|                                         | X Walk 1 X Slope (%)  | 4.4   |      | X Wa   | lk 2 X Slope (%)        | N/A  |  |
| N/A                                     | Ramp inside XWalk1?   | Yes   | N/A  | Ramp   | inside XWalk2?          | N/A  |  |
|                                         | Road Slope (%)        | N/A   | N/A  | Clear  | Space?                  | N/A  |  |
|                                         | Road X Slope (%)      | N/A   | N/A  | Clear  | Space to XWalk (in)     | N/A  |  |
| N/A                                     | Any Obstructions?     | N/A   | N/A  | Storm  | n Grate/Utility Hazard? | N/A  |  |
|                                         | Obstruction Type      |       |      | Storm  | Grate/Utility Type      |      |  |
|                                         |                       | N/A   |      |        |                         | N/A  |  |
|                                         |                       |       | Yes  | Surfa  | ce Condition? (G/P)     | Good |  |