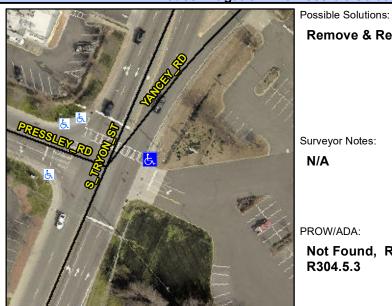

## **Access Compliance Report Public Rights-of-Way** (Curb Ramps)

Intersection ID: 16872 Main Street: TRYON\_ST Cross Street: PRESSLEY\_RD Location: NE **Overall Compliance: No** ADA ID: 97073EFD7A05 Ramp Type: Perp Initial Pass/Fail: Fail Severity Score: 33.75

**Codes/Mitigation Info/Possible Solution** 

Street 1 Name **S TRYON ST** Stop Condition-Street 2 Signal Street 2 Name N/A Stop Condition-Street 1 N/A

| Remove & Replace Entire Ramp.              |  |  |  |  |  |  |
|--------------------------------------------|--|--|--|--|--|--|
|                                            |  |  |  |  |  |  |
|                                            |  |  |  |  |  |  |
|                                            |  |  |  |  |  |  |
| Surveyor Notes:                            |  |  |  |  |  |  |
| N/A                                        |  |  |  |  |  |  |
|                                            |  |  |  |  |  |  |
|                                            |  |  |  |  |  |  |
| PROW/ADA:                                  |  |  |  |  |  |  |
| Not Found, R304.5.1, R304.2.2,<br>R304.5.3 |  |  |  |  |  |  |
|                                            |  |  |  |  |  |  |
|                                            |  |  |  |  |  |  |
|                                            |  |  |  |  |  |  |
|                                            |  |  |  |  |  |  |
|                                            |  |  |  |  |  |  |