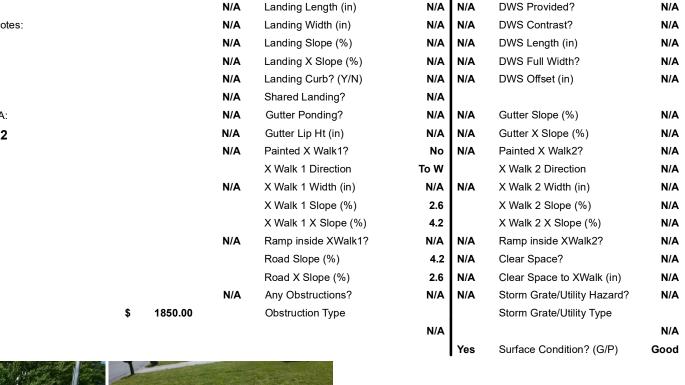

## Field Measurements/Component Compliance

No

Yes

N/A

N/A

N/A

Compliance Description

Ramp Slope (%)

Flare Type RT

Ramp XSlope (%)

Flare Slope RT (%)

Flare Traversable RT?

Data

56.0

53.0

N/A

Compliance Description

N/A

Yes

N/A

N/A

N/A

Ramp Length (in)

Ramp Width (in)

Flare Slope LT (%)

Flare Traversable LT?

Flare Type LT