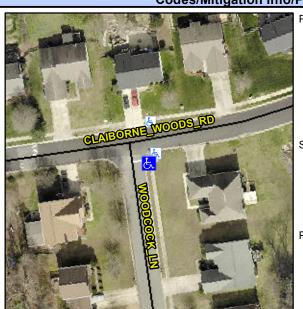

## **Access Compliance Report Public Rights-of-Way** (Curb Ramps)

Data

9.2

2.8

N/A

N/A

N/A

Main Street: CLAIBORNE WOODS RD Intersection ID: 3767 Cross Street: WOODCOCK LN Location: SE