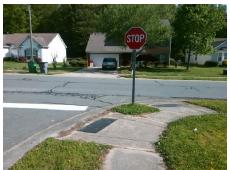

N/A

N/A

WOODCOCK LN Street 1 Name Stop Condition-Street 2 None N/A Street 2 Name Stop Condition-Street 1 N/A

| N.       | Possible Solutions:           |
|----------|-------------------------------|
|          | Remove & Replace Entire Ramp. |
|          |                               |
|          |                               |
|          |                               |
| 1        |                               |
| She us   | Surveyor Notes:               |
|          | N/A                           |
| Meridian |                               |
| The same |                               |
|          | PROW/ADA:                     |
| 8        | R304.2.2                      |
| ,        |                               |
|          |                               |
| 9        |                               |
|          |                               |
|          |                               |
|          |                               |

| Surveyor Notes: |               | N/A |
|-----------------|---------------|-----|
| N/A             |               | N/A |
|                 |               | N/A |
|                 |               | N/A |
|                 |               | N/A |
| PROW/ADA:       |               | N/A |
| R304.2.2        |               | N/A |
|                 |               | N/A |
|                 |               | N/A |
|                 |               | N/A |
| Total Cost:     | \$<br>1850.00 | N/A |
|                 |               |     |