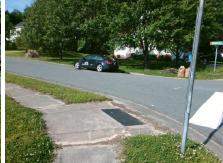

N/A

N/A

WOODCOCK LN Street 1 Name Stop Condition-Street 2 None N/A Street 2 Name Stop Condition-Street 1 N/A

| N.       | Possible Solutions:           |
|----------|-------------------------------|
|          | Remove & Replace Entire Ramp. |
|          |                               |
|          |                               |
|          |                               |
| 1        |                               |
| She us   | Surveyor Notes:               |
|          | N/A                           |
| Meridian |                               |
| The same |                               |
|          | PROW/ADA:                     |
| 8        | R304.2.2                      |
| ,        |                               |
|          |                               |
| 9        |                               |
|          |                               |
|          |                               |
|          |                               |

| Surveyor Notes: |               | N/A |
|-----------------|---------------|-----|
| N/A             |               | N/A |
|                 |               | N/A |
|                 |               | N/A |
|                 |               | N/A |
| PROW/ADA:       |               | N/A |
| R304.2.2        |               | N/A |
|                 |               | N/A |
|                 |               | N/A |
|                 |               | N/A |
| Total Cost:     | \$<br>1850.00 | N/A |
|                 |               |     |