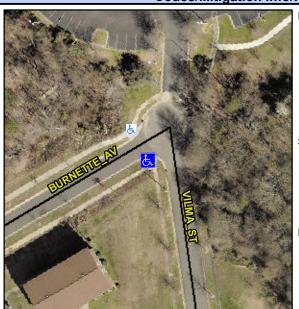

## **Access Compliance Report Public Rights-of-Way** (Curb Ramps)

Intersection ID: N/A Main Street: BURNETTE\_AV Cross Street: VILMA\_ST Location: SW **Overall Compliance: No** ADA ID: 97125EDA3A85 Ramp Type: Perp Initial Pass/Fail: Fail Severity Score: 21.25