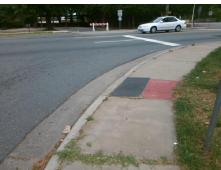

## **Access Compliance Report Public Rights-of-Way** (Curb Ramps)

Intersection ID: 8890 Main Street: BEATTIES FORD RD Cross Street: RUSSELL\_AV Location: NE **Overall Compliance: No** ADA ID: 9713372DA686 Ramp Type: Perp Initial Pass/Fail: Fail Severity Score: 21.25

Total Cost:

1850.00

| Field Measurements/Component Compliance |                       |      |      |                             |      |  |  |
|-----------------------------------------|-----------------------|------|------|-----------------------------|------|--|--|
| Compliance Description Dat              |                       | Data | Comp | liance Description          | Data |  |  |
| N/A                                     | Ramp Length (in)      | 52.0 | Yes  | Ramp Slope (%)              | 5.4  |  |  |
| No                                      | Ramp Width (in)       | 40.5 | No   | Ramp XSlope (%)             | 5.6  |  |  |
| N/A                                     | Flare Type LT         | N/A  | N/A  | Flare Type RT               | N/A  |  |  |
| N/A                                     | Flare Slope LT (%)    | N/A  | N/A  | Flare Slope RT (%)          | N/A  |  |  |
| N/A                                     | Flare Traversable LT? | N/A  | N/A  | Flare Traversable RT?       | N/A  |  |  |
| N/A                                     | Landing Length (in)   | N/A  | N/A  | DWS Provided?               | N/A  |  |  |
| N/A                                     | Landing Width (in)    | N/A  | N/A  | DWS Contrast?               | N/A  |  |  |
| N/A                                     | Landing Slope (%)     | N/A  | N/A  | DWS Length (in)             | N/A  |  |  |
| N/A                                     | Landing X Slope (%)   | N/A  | N/A  | DWS Full Width?             | N/A  |  |  |
| N/A                                     | Landing Curb? (Y/N)   | N/A  | N/A  | DWS Offset (in)             | N/A  |  |  |
| N/A                                     | Shared Landing?       | N/A  |      |                             |      |  |  |
| N/A                                     | Gutter Ponding?       | N/A  | N/A  | Gutter Slope (%)            | N/A  |  |  |
| N/A                                     | Gutter Lip Ht (in)    | N/A  | N/A  | Gutter X Slope (%)          | N/A  |  |  |
| N/A                                     | Painted X Walk1?      | No   | N/A  | Painted X Walk2?            | N/A  |  |  |
|                                         | X Walk 1 Direction    | To S |      | X Walk 2 Direction          | N/A  |  |  |
| N/A                                     | X Walk 1 Width (in)   | N/A  | N/A  | X Walk 2 Width (in)         | N/A  |  |  |
|                                         | X Walk 1 Slope (%)    | 0.8  |      | X Walk 2 Slope (%)          | N/A  |  |  |
|                                         | X Walk 1 X Slope (%)  | 3.3  |      | X Walk 2 X Slope (%)        | N/A  |  |  |
| N/A                                     | Ramp inside XWalk1?   | N/A  | N/A  | Ramp inside XWalk2?         | N/A  |  |  |
|                                         | Road Slope (%)        | N/A  | N/A  | Clear Space?                | N/A  |  |  |
|                                         | Road X Slope (%)      | N/A  | N/A  | Clear Space to XWalk (in)   | N/A  |  |  |
| N/A                                     | Any Obstructions?     | N/A  | N/A  | Storm Grate/Utility Hazard? | N/A  |  |  |
|                                         | Obstruction Type      |      |      | Storm Grate/Utility Type    |      |  |  |
|                                         |                       | N/A  |      |                             | N/A  |  |  |
|                                         |                       |      | Yes  | Surface Condition? (G/P)    | Good |  |  |