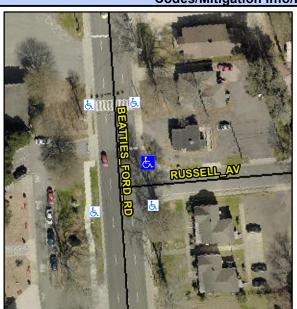

## **Access Compliance Report Public Rights-of-Way** (Curb Ramps)

Intersection ID: 8890 Main Street: BEATTIES FORD RD Cross Street: RUSSELL\_AV Location: NE **Overall Compliance: No** ADA ID: 9713372DA686 Ramp Type: Perp Initial Pass/Fail: Fail Severity Score: 21.25

**Codes/Mitigation Info/Possible Solution** 

**RUSSELL AV** Street 1 Name Stop Condition-Street 2 StopSign Street 2 Name N/A Stop Condition-Street 1 N/A

| Possible Solutions:             |   |  |  |  |  |  |
|---------------------------------|---|--|--|--|--|--|
| Remove & Replace Entire Ramp.   |   |  |  |  |  |  |
|                                 | ١ |  |  |  |  |  |
|                                 |   |  |  |  |  |  |
|                                 | ! |  |  |  |  |  |
|                                 | i |  |  |  |  |  |
| Surveyor Notes:                 | ı |  |  |  |  |  |
| N/A                             | I |  |  |  |  |  |
|                                 | ı |  |  |  |  |  |
|                                 |   |  |  |  |  |  |
| PROW/ADA:                       |   |  |  |  |  |  |
| Not Found, R304.5.1, R304.5.3   | i |  |  |  |  |  |
| Not i odiid, 1004.0.1, 1004.0.0 | i |  |  |  |  |  |
|                                 |   |  |  |  |  |  |
|                                 | l |  |  |  |  |  |
|                                 |   |  |  |  |  |  |
|                                 |   |  |  |  |  |  |
|                                 | , |  |  |  |  |  |
|                                 |   |  |  |  |  |  |