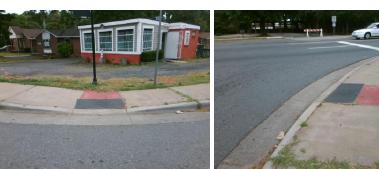

## **Access Compliance Report Public Rights-of-Way** (Curb Ramps)

Intersection ID: 8890 Main Street: BEATTIES FORD RD Cross Street: RUSSELL\_AV Location: NE **Overall Compliance: No** ADA ID: 9713372DA686 Ramp Type: Perp Initial Pass/Fail: Fail Severity Score: 21.25

Total Cost:

1850.00

| Field Measurements/Component Compliance |                       |      |      |                             |      |  |  |
|-----------------------------------------|-----------------------|------|------|-----------------------------|------|--|--|
| Compliance Description Dat              |                       | Data | Comp | liance Description          | Data |  |  |
| N/A                                     | Ramp Length (in)      | 52.0 | Yes  | Ramp Slope (%)              | 5.4  |  |  |
| No                                      | Ramp Width (in)       | 40.5 | No   | Ramp XSlope (%)             | 5.6  |  |  |
| N/A                                     | Flare Type LT         | N/A  | N/A  | Flare Type RT               | N/A  |  |  |
| N/A                                     | Flare Slope LT (%)    | N/A  | N/A  | Flare Slope RT (%)          | N/A  |  |  |
| N/A                                     | Flare Traversable LT? | N/A  | N/A  | Flare Traversable RT?       | N/A  |  |  |
| N/A                                     | Landing Length (in)   | N/A  | N/A  | DWS Provided?               | N/A  |  |  |
| N/A                                     | Landing Width (in)    | N/A  | N/A  | DWS Contrast?               | N/A  |  |  |
| N/A                                     | Landing Slope (%)     | N/A  | N/A  | DWS Length (in)             | N/A  |  |  |
| N/A                                     | Landing X Slope (%)   | N/A  | N/A  | DWS Full Width?             | N/A  |  |  |
| N/A                                     | Landing Curb? (Y/N)   | N/A  | N/A  | DWS Offset (in)             | N/A  |  |  |
| N/A                                     | Shared Landing?       | N/A  |      |                             |      |  |  |
| N/A                                     | Gutter Ponding?       | N/A  | N/A  | Gutter Slope (%)            | N/A  |  |  |
| N/A                                     | Gutter Lip Ht (in)    | N/A  | N/A  | Gutter X Slope (%)          | N/A  |  |  |
| N/A                                     | Painted X Walk1?      | No   | N/A  | Painted X Walk2?            | N/A  |  |  |
|                                         | X Walk 1 Direction    | To S |      | X Walk 2 Direction          | N/A  |  |  |
| N/A                                     | X Walk 1 Width (in)   | N/A  | N/A  | X Walk 2 Width (in)         | N/A  |  |  |
|                                         | X Walk 1 Slope (%)    | 0.8  |      | X Walk 2 Slope (%)          | N/A  |  |  |
|                                         | X Walk 1 X Slope (%)  | 3.3  |      | X Walk 2 X Slope (%)        | N/A  |  |  |
| N/A                                     | Ramp inside XWalk1?   | N/A  | N/A  | Ramp inside XWalk2?         | N/A  |  |  |
|                                         | Road Slope (%)        | N/A  | N/A  | Clear Space?                | N/A  |  |  |
|                                         | Road X Slope (%)      | N/A  | N/A  | Clear Space to XWalk (in)   | N/A  |  |  |
| N/A                                     | Any Obstructions?     | N/A  | N/A  | Storm Grate/Utility Hazard? | N/A  |  |  |
|                                         | Obstruction Type      |      |      | Storm Grate/Utility Type    |      |  |  |
|                                         |                       | N/A  |      |                             | N/A  |  |  |
|                                         |                       |      | Yes  | Surface Condition? (G/P)    | Good |  |  |