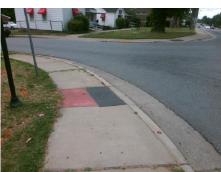

## **Access Compliance Report Public Rights-of-Way** (Curb Ramps)

Intersection ID: 8890 Main Street: BEATTIES FORD RD Cross Street: RUSSELL\_AV Location: NE **Overall Compliance: No** ADA ID: 9713372DA686 Ramp Type: Perp Initial Pass/Fail: Fail Severity Score: 21.25

Total Cost:

1850.00

| Field Measurements/Component Compliance |                       |      |      |                             |      |  |  |
|-----------------------------------------|-----------------------|------|------|-----------------------------|------|--|--|
| Compliance Description Dat              |                       | Data | Comp | liance Description          | Data |  |  |
| N/A                                     | Ramp Length (in)      | 52.0 | Yes  | Ramp Slope (%)              | 5.4  |  |  |
| No                                      | Ramp Width (in)       | 40.5 | No   | Ramp XSlope (%)             | 5.6  |  |  |
| N/A                                     | Flare Type LT         | N/A  | N/A  | Flare Type RT               | N/A  |  |  |
| N/A                                     | Flare Slope LT (%)    | N/A  | N/A  | Flare Slope RT (%)          | N/A  |  |  |
| N/A                                     | Flare Traversable LT? | N/A  | N/A  | Flare Traversable RT?       | N/A  |  |  |
| N/A                                     | Landing Length (in)   | N/A  | N/A  | DWS Provided?               | N/A  |  |  |
| N/A                                     | Landing Width (in)    | N/A  | N/A  | DWS Contrast?               | N/A  |  |  |
| N/A                                     | Landing Slope (%)     | N/A  | N/A  | DWS Length (in)             | N/A  |  |  |
| N/A                                     | Landing X Slope (%)   | N/A  | N/A  | DWS Full Width?             | N/A  |  |  |
| N/A                                     | Landing Curb? (Y/N)   | N/A  | N/A  | DWS Offset (in)             | N/A  |  |  |
| N/A                                     | Shared Landing?       | N/A  |      |                             |      |  |  |
| N/A                                     | Gutter Ponding?       | N/A  | N/A  | Gutter Slope (%)            | N/A  |  |  |
| N/A                                     | Gutter Lip Ht (in)    | N/A  | N/A  | Gutter X Slope (%)          | N/A  |  |  |
| N/A                                     | Painted X Walk1?      | No   | N/A  | Painted X Walk2?            | N/A  |  |  |
|                                         | X Walk 1 Direction    | To S |      | X Walk 2 Direction          | N/A  |  |  |
| N/A                                     | X Walk 1 Width (in)   | N/A  | N/A  | X Walk 2 Width (in)         | N/A  |  |  |
|                                         | X Walk 1 Slope (%)    | 0.8  |      | X Walk 2 Slope (%)          | N/A  |  |  |
|                                         | X Walk 1 X Slope (%)  | 3.3  |      | X Walk 2 X Slope (%)        | N/A  |  |  |
| N/A                                     | Ramp inside XWalk1?   | N/A  | N/A  | Ramp inside XWalk2?         | N/A  |  |  |
|                                         | Road Slope (%)        | N/A  | N/A  | Clear Space?                | N/A  |  |  |
|                                         | Road X Slope (%)      | N/A  | N/A  | Clear Space to XWalk (in)   | N/A  |  |  |
| N/A                                     | Any Obstructions?     | N/A  | N/A  | Storm Grate/Utility Hazard? | N/A  |  |  |
|                                         | Obstruction Type      |      |      | Storm Grate/Utility Type    |      |  |  |
|                                         |                       | N/A  |      |                             | N/A  |  |  |
|                                         |                       |      | Yes  | Surface Condition? (G/P)    | Good |  |  |