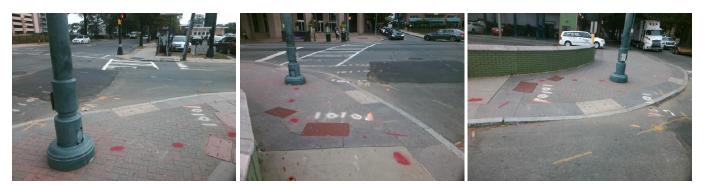

## Access Compliance Report Public Rights-of-Way (Curb Ramps)

| Intersection ID: 11847                  | Main Street: E_9TH_ST |                              |                                         | Cross Street: N_TRYON_ST                |                       |       |                               | Location: S                 |     |  |
|-----------------------------------------|-----------------------|------------------------------|-----------------------------------------|-----------------------------------------|-----------------------|-------|-------------------------------|-----------------------------|-----|--|
| ADA ID: 9713B1F90600                    | Ramp Type: Perp       |                              |                                         | Initial Pass/Fail: Fail Overall Complia |                       |       | nce: No Severity Score: 13.75 |                             |     |  |
| Codes/Mitigation Info/Possible Solution |                       |                              | Field Measurements/Component Compliance |                                         |                       |       |                               |                             |     |  |
|                                         | 120                   | Possible Solutions:          | Compliance Description                  |                                         |                       | Data  | Data Compliance Description   |                             |     |  |
| <u>6</u>                                | The is                | Remove & Replace Entire Ramp |                                         | N/A                                     | Ramp Length (in)      | 63.0  | No                            | Ramp Slope (%)              | 9.6 |  |
| B                                       | A.C.                  |                              |                                         | Yes                                     | Ramp Width (in)       | 48.0  | No                            | Ramp XSlope (%)             | 2.2 |  |
| 2000 B                                  |                       |                              |                                         | N/A                                     | Flare Type LT         | N/A   | N/A                           | Flare Type RT               | N/A |  |
|                                         | 1                     |                              |                                         | N/A                                     | Flare Slope LT (%)    | N/A   | N/A                           | Flare Slope RT (%)          | N/A |  |
|                                         | al and                |                              |                                         | N/A                                     | Flare Traversable LT? | N/A   | N/A                           | Flare Traversable RT?       | N/A |  |
| 6. X                                    | . 6                   | 8                            |                                         | N/A                                     | Landing Length (in)   | N/A   | N/A                           | DWS Provided?               | N/A |  |
|                                         | 7. A.A.A.             | Surveyor Notes:              |                                         | N/A                                     | Landing Width (in)    | N/A   | N/A                           | DWS Contrast?               | N/A |  |
|                                         | 1311                  | N/A                          |                                         | N/A                                     | Landing Slope (%)     | N/A   | N/A                           | DWS Length (in)             | N/A |  |
|                                         |                       |                              |                                         | N/A                                     | Landing X Slope (%)   | N/A   | N/A                           | DWS Full Width?             | N/A |  |
|                                         | 1000 million          |                              |                                         | N/A                                     | Landing Curb? (Y/N)   | N/A   | N/A                           | DWS Offset (in)             | N/A |  |
| S 10 12 300                             | 100                   | 5                            |                                         | N/A                                     | Shared Landing?       | N/A   |                               |                             |     |  |
|                                         | DA.                   | PROW/ADA:                    |                                         | N/A                                     | Gutter Ponding?       | N/A   | N/A                           | Gutter Slope (%)            | N/A |  |
|                                         | 8 / P                 | R304.2.2, R304.5.3           |                                         | N/A                                     | Gutter Lip Ht (in)    | N/A   | N/A                           | Gutter X Slope (%)          | N/A |  |
| 1 Caller States                         |                       | ,                            |                                         | N/A                                     | Painted X Walk1?      | No    | N/A                           | Painted X Walk2?            | N/A |  |
| A. A. Carter and all and the            |                       |                              |                                         |                                         | X Walk 1 Direction    | To NE |                               | X Walk 2 Direction          | N/A |  |
|                                         | 1                     | R.                           |                                         | N/A                                     | X Walk 1 Width (in)   | N/A   | N/A                           | X Walk 2 Width (in)         | N/A |  |
| Street 1 Name                           | E 9TH ST              |                              |                                         |                                         | X Walk 1 Slope (%)    | 5.1   |                               | X Walk 2 Slope (%)          | N/A |  |
| Stop Condition-Street 2                 | Signal                |                              |                                         |                                         | X Walk 1 X Slope (%)  | 1.6   |                               | X Walk 2 X Slope (%)        | N/A |  |
| Street 2 Name                           | N/A                   |                              |                                         | N/A                                     | Ramp inside XWalk1?   | N/A   | N/A                           | Ramp inside XWalk2?         | N/A |  |
| Stop Condition-Street 1                 | N/A                   |                              |                                         |                                         | Road Slope (%)        | N/A   | N/A                           | Clear Space?                | N/A |  |
|                                         |                       |                              |                                         |                                         | Road X Slope (%)      | N/A   | N/A                           | Clear Space to XWalk (in)   | N/A |  |
|                                         |                       |                              |                                         | N/A                                     | Any Obstructions?     | N/A   | N/A                           | Storm Grate/Utility Hazard? | N/A |  |
|                                         |                       | Total Cost: \$ 1             | 850.00                                  |                                         | Obstruction Type      |       |                               | Storm Grate/Utility Type    |     |  |
|                                         |                       |                              |                                         |                                         |                       | N/A   |                               |                             | N/A |  |