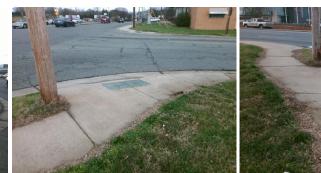

## Access Compliance Report Public Rights-of-Way (Curb Ramps)

| Intersection ID: 12144 Main Street: AL        |                           |             |                                         |                       |                 |                             |                             |      |  |
|-----------------------------------------------|---------------------------|-------------|-----------------------------------------|-----------------------|-----------------|-----------------------------|-----------------------------|------|--|
| ersection ID: 12144 Main Street: ALLEGHANY_ST |                           | Cross Str   | Cross Street: WILKINSON_BV              |                       |                 |                             |                             | NE   |  |
| ADA ID: 9714D5401CDC Ramp Type: Perp          |                           | Initial Pas | ss/Fa                                   | il: Fail Overall C    | Severity Score: | 22.5                        |                             |      |  |
| Codes/Mitigation Info/Possible Solution       |                           |             | Field Measurements/Component Compliance |                       |                 |                             |                             |      |  |
| Possible                                      | Possible Solutions:       |             | Compliance Description Data             |                       |                 | Compliance Description Data |                             |      |  |
|                                               | ove & Replace Entire Ramp | ). N        | I/A                                     | Ramp Length (in)      | 73.5            | No                          | Ramp Slope (%)              | 10.0 |  |
|                                               |                           |             | lo                                      | Ramp Width (in)       | 47.0            | No                          | Ramp XSlope (%)             | 4.9  |  |
|                                               |                           | N           | I/A                                     | Flare Type LT         | N/A             | N/A                         | Flare Type RT               | N/A  |  |
|                                               |                           | N           | I/A                                     | Flare Slope LT (%)    | N/A             | N/A                         | Flare Slope RT (%)          | N/A  |  |
|                                               |                           | N           | I/A                                     | Flare Traversable LT? | N/A             | N/A                         | Flare Traversable RT?       | N/A  |  |
|                                               |                           | N           | I/A                                     | Landing Length (in)   | N/A             | N/A                         | DWS Provided?               | N/A  |  |
| Surveyor                                      | r Notes:                  | N           | I/A                                     | Landing Width (in)    | N/A             | N/A                         | DWS Contrast?               | N/A  |  |
| N/A                                           |                           | N           | I/A                                     | Landing Slope (%)     | N/A             | N/A                         | DWS Length (in)             | N/A  |  |
|                                               |                           | N           | I/A                                     | Landing X Slope (%)   | N/A             | N/A                         | DWS Full Width?             | N/A  |  |
| A COMPANY                                     |                           | N           | I/A                                     | Landing Curb? (Y/N)   | N/A             | N/A                         | DWS Offset (in)             | N/A  |  |
| STA MOSON STA                                 |                           | N           | I/A                                     | Shared Landing?       | N/A             |                             |                             |      |  |
| PROW/A                                        | ADA:                      | N           | I/A                                     | Gutter Ponding?       | N/A             | N/A                         | Gutter Slope (%)            | N/A  |  |
| Not Found, R304.5.1, R304.2.2,<br>R304.5.3    |                           | N           | I/A                                     | Gutter Lip Ht (in)    | N/A             | N/A                         | Gutter X Slope (%)          | N/A  |  |
|                                               |                           | N           | I/A                                     | Painted X Walk1?      | No              | N/A                         | Painted X Walk2?            | N/A  |  |
|                                               |                           |             |                                         | X Walk 1 Direction    | To NW           |                             | X Walk 2 Direction          | N/A  |  |
| at the second                                 |                           | N           | I/A                                     | X Walk 1 Width (in)   | N/A             | N/A                         | X Walk 2 Width (in)         | N/A  |  |
| Street 1 Name ALLEGHANY ST                    |                           |             |                                         | X Walk 1 Slope (%)    | 2.5             |                             | X Walk 2 Slope (%)          | N/A  |  |
| Stop Condition-Street 2 StopSign              |                           |             |                                         | X Walk 1 X Slope (%)  | 9.4             |                             | X Walk 2 X Slope (%)        | N/A  |  |
| Street 2 Name N/A                             |                           | N           | I/A                                     | Ramp inside XWalk1?   | N/A             | N/A                         | Ramp inside XWalk2?         | N/A  |  |
| Stop Condition-Street 1 N/A                   |                           |             |                                         | Road Slope (%)        | N/A             | N/A                         | Clear Space?                | N/A  |  |
|                                               |                           |             |                                         | Road X Slope (%)      | N/A             | N/A                         | Clear Space to XWalk (in)   | N/A  |  |
|                                               |                           | N           | I/A                                     | Any Obstructions?     | N/A             | N/A                         | Storm Grate/Utility Hazard? | N/A  |  |
| Total Cos                                     | st: \$                    | 1850.00     |                                         | Obstruction Type      |                 |                             | Storm Grate/Utility Type    |      |  |
|                                               |                           |             |                                         |                       | N/A             |                             |                             | N/A  |  |