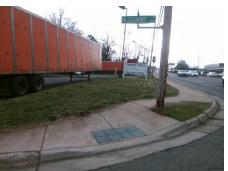

## Access Compliance Report Public Rights-of-Way (Curb Ramps)

| Intersection ID: 12144 Main Street: AL        |                           |             |                                         |                       |                 |                             |                             |      |  |
|-----------------------------------------------|---------------------------|-------------|-----------------------------------------|-----------------------|-----------------|-----------------------------|-----------------------------|------|--|
| ersection ID: 12144 Main Street: ALLEGHANY_ST |                           | Cross Str   | Cross Street: WILKINSON_BV              |                       |                 |                             |                             | NE   |  |
| ADA ID: 9714D5401CDC Ramp Type: Perp          |                           | Initial Pas | ss/Fa                                   | il: Fail Overall C    | Severity Score: | 22.5                        |                             |      |  |
| Codes/Mitigation Info/Possible Solution       |                           |             | Field Measurements/Component Compliance |                       |                 |                             |                             |      |  |
| Possible                                      | Possible Solutions:       |             | Compliance Description Data             |                       |                 | Compliance Description Data |                             |      |  |
|                                               | ove & Replace Entire Ramp | ). N        | I/A                                     | Ramp Length (in)      | 73.5            | No                          | Ramp Slope (%)              | 10.0 |  |
|                                               |                           |             | lo                                      | Ramp Width (in)       | 47.0            | No                          | Ramp XSlope (%)             | 4.9  |  |
|                                               |                           | N           | I/A                                     | Flare Type LT         | N/A             | N/A                         | Flare Type RT               | N/A  |  |
|                                               |                           | N           | I/A                                     | Flare Slope LT (%)    | N/A             | N/A                         | Flare Slope RT (%)          | N/A  |  |
|                                               |                           | N           | I/A                                     | Flare Traversable LT? | N/A             | N/A                         | Flare Traversable RT?       | N/A  |  |
|                                               |                           | N           | I/A                                     | Landing Length (in)   | N/A             | N/A                         | DWS Provided?               | N/A  |  |
| Surveyor                                      | r Notes:                  | N           | I/A                                     | Landing Width (in)    | N/A             | N/A                         | DWS Contrast?               | N/A  |  |
| N/A                                           |                           | N           | I/A                                     | Landing Slope (%)     | N/A             | N/A                         | DWS Length (in)             | N/A  |  |
|                                               |                           | N           | I/A                                     | Landing X Slope (%)   | N/A             | N/A                         | DWS Full Width?             | N/A  |  |
| A COMPANY                                     |                           | N           | I/A                                     | Landing Curb? (Y/N)   | N/A             | N/A                         | DWS Offset (in)             | N/A  |  |
| STA MOSON STA                                 |                           | N           | I/A                                     | Shared Landing?       | N/A             |                             |                             |      |  |
| PROW/A                                        | ADA:                      | N           | I/A                                     | Gutter Ponding?       | N/A             | N/A                         | Gutter Slope (%)            | N/A  |  |
| Not Found, R304.5.1, R304.2.2,<br>R304.5.3    |                           | N           | I/A                                     | Gutter Lip Ht (in)    | N/A             | N/A                         | Gutter X Slope (%)          | N/A  |  |
|                                               |                           | N           | I/A                                     | Painted X Walk1?      | No              | N/A                         | Painted X Walk2?            | N/A  |  |
|                                               |                           |             |                                         | X Walk 1 Direction    | To NW           |                             | X Walk 2 Direction          | N/A  |  |
| at the second                                 |                           | N           | I/A                                     | X Walk 1 Width (in)   | N/A             | N/A                         | X Walk 2 Width (in)         | N/A  |  |
| Street 1 Name ALLEGHANY ST                    |                           |             |                                         | X Walk 1 Slope (%)    | 2.5             |                             | X Walk 2 Slope (%)          | N/A  |  |
| Stop Condition-Street 2 StopSign              |                           |             |                                         | X Walk 1 X Slope (%)  | 9.4             |                             | X Walk 2 X Slope (%)        | N/A  |  |
| Street 2 Name N/A                             |                           | N           | I/A                                     | Ramp inside XWalk1?   | N/A             | N/A                         | Ramp inside XWalk2?         | N/A  |  |
| Stop Condition-Street 1 N/A                   |                           |             |                                         | Road Slope (%)        | N/A             | N/A                         | Clear Space?                | N/A  |  |
|                                               |                           |             |                                         | Road X Slope (%)      | N/A             | N/A                         | Clear Space to XWalk (in)   | N/A  |  |
|                                               |                           | N           | I/A                                     | Any Obstructions?     | N/A             | N/A                         | Storm Grate/Utility Hazard? | N/A  |  |
| Total Cos                                     | st: \$                    | 1850.00     |                                         | Obstruction Type      |                 |                             | Storm Grate/Utility Type    |      |  |
|                                               |                           |             |                                         |                       | N/A             |                             |                             | N/A  |  |