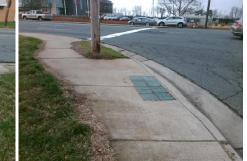

## Access Compliance Report Public Rights-of-Way (Curb Ramps)

| Intersection ID: 12144 Main Street: AL        |                           |             |                                         |                       |                 |                             |                             |      |  |
|-----------------------------------------------|---------------------------|-------------|-----------------------------------------|-----------------------|-----------------|-----------------------------|-----------------------------|------|--|
| ersection ID: 12144 Main Street: ALLEGHANY_ST |                           | Cross Str   | Cross Street: WILKINSON_BV              |                       |                 |                             |                             | NE   |  |
| ADA ID: 9714D5401CDC Ramp Type: Perp          |                           | Initial Pas | ss/Fa                                   | il: Fail Overall C    | Severity Score: | 22.5                        |                             |      |  |
| Codes/Mitigation Info/Possible Solution       |                           |             | Field Measurements/Component Compliance |                       |                 |                             |                             |      |  |
| Possible                                      | Possible Solutions:       |             | Compliance Description Data             |                       |                 | Compliance Description Data |                             |      |  |
|                                               | ove & Replace Entire Ramp | ). N        | I/A                                     | Ramp Length (in)      | 73.5            | No                          | Ramp Slope (%)              | 10.0 |  |
|                                               |                           |             | lo                                      | Ramp Width (in)       | 47.0            | No                          | Ramp XSlope (%)             | 4.9  |  |
|                                               |                           | N           | I/A                                     | Flare Type LT         | N/A             | N/A                         | Flare Type RT               | N/A  |  |
|                                               |                           | N           | I/A                                     | Flare Slope LT (%)    | N/A             | N/A                         | Flare Slope RT (%)          | N/A  |  |
|                                               |                           | N           | I/A                                     | Flare Traversable LT? | N/A             | N/A                         | Flare Traversable RT?       | N/A  |  |
|                                               |                           | N           | I/A                                     | Landing Length (in)   | N/A             | N/A                         | DWS Provided?               | N/A  |  |
| Surveyor                                      | r Notes:                  | N           | I/A                                     | Landing Width (in)    | N/A             | N/A                         | DWS Contrast?               | N/A  |  |
| N/A                                           |                           | N           | I/A                                     | Landing Slope (%)     | N/A             | N/A                         | DWS Length (in)             | N/A  |  |
|                                               |                           | N           | I/A                                     | Landing X Slope (%)   | N/A             | N/A                         | DWS Full Width?             | N/A  |  |
| A COMPANY                                     |                           | N           | I/A                                     | Landing Curb? (Y/N)   | N/A             | N/A                         | DWS Offset (in)             | N/A  |  |
| STA MOSON STA                                 |                           | N           | I/A                                     | Shared Landing?       | N/A             |                             |                             |      |  |
| PROW/A                                        | ADA:                      | N           | I/A                                     | Gutter Ponding?       | N/A             | N/A                         | Gutter Slope (%)            | N/A  |  |
| Not Found, R304.5.1, R304.2.2,<br>R304.5.3    |                           | N           | I/A                                     | Gutter Lip Ht (in)    | N/A             | N/A                         | Gutter X Slope (%)          | N/A  |  |
|                                               |                           | N           | I/A                                     | Painted X Walk1?      | No              | N/A                         | Painted X Walk2?            | N/A  |  |
|                                               |                           |             |                                         | X Walk 1 Direction    | To NW           |                             | X Walk 2 Direction          | N/A  |  |
| at the second                                 |                           | N           | I/A                                     | X Walk 1 Width (in)   | N/A             | N/A                         | X Walk 2 Width (in)         | N/A  |  |
| Street 1 Name ALLEGHANY ST                    |                           |             |                                         | X Walk 1 Slope (%)    | 2.5             |                             | X Walk 2 Slope (%)          | N/A  |  |
| Stop Condition-Street 2 StopSign              |                           |             |                                         | X Walk 1 X Slope (%)  | 9.4             |                             | X Walk 2 X Slope (%)        | N/A  |  |
| Street 2 Name N/A                             |                           | N           | I/A                                     | Ramp inside XWalk1?   | N/A             | N/A                         | Ramp inside XWalk2?         | N/A  |  |
| Stop Condition-Street 1 N/A                   |                           |             |                                         | Road Slope (%)        | N/A             | N/A                         | Clear Space?                | N/A  |  |
|                                               |                           |             |                                         | Road X Slope (%)      | N/A             | N/A                         | Clear Space to XWalk (in)   | N/A  |  |
|                                               |                           | N           | I/A                                     | Any Obstructions?     | N/A             | N/A                         | Storm Grate/Utility Hazard? | N/A  |  |
| Total Cos                                     | st: \$                    | 1850.00     |                                         | Obstruction Type      |                 |                             | Storm Grate/Utility Type    |      |  |
|                                               |                           |             |                                         |                       | N/A             |                             |                             | N/A  |  |