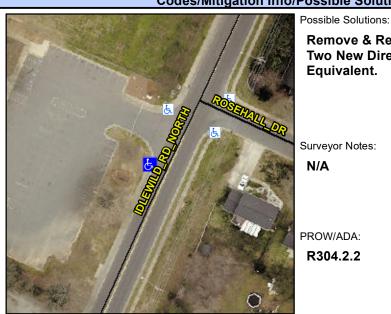

## **Access Compliance Report Public Rights-of-Way** (Curb Ramps)

Intersection ID: 10028913 Main Street: IDLEWILD RD NORTH **Cross Street: N/A** Location: SW ADA ID: 9718F153EE11 Ramp Type: PerpDiag Initial Pass/Fail: Fail **Overall Compliance: No Severity Score:** 25

**Codes/Mitigation Info/Possible Solution** 

Field Measurements/Component Compliance

**IDLEWILD RD NORTH** Street 1 Name Stop Condition-Street 2 Street 2 Name **ENTRANCE** Stop Condition-Street 1

Remove & Replace Curb Ramp With Two New Directional Ramps or Equivalent.

Surveyor Notes:

N/A

PROW/ADA:

R304.2.2

Total Cost:

None None

| Comp | Compliance Description |       | Compliance D |        | Description           | Data  |
|------|------------------------|-------|--------------|--------|-----------------------|-------|
| N/A  | Ramp Length (in)       | 28.0  | No           | Ramp   | Slope (%)             | 15.7  |
| Yes  | Ramp Width (in)        | 48.0  | Yes          | Ramp   | XSlope (%)            | 0.0   |
| N/A  | Flare Type LT          | N/A   | N/A          | Flare  | Type RT               | N/A   |
| N/A  | Flare Slope LT (%)     | N/A   | N/A          | Flare  | Slope RT (%)          | N/A   |
| N/A  | Flare Traversable LT?  | N/A   | N/A          | Flare  | Traversable RT?       | N/A   |
| N/A  | Landing Length (in)    | N/A   | N/A          | DWS    | Provided?             | N/A   |
| N/A  | Landing Width (in)     | N/A   | N/A          | DWS    | Contrast?             | N/A   |
| N/A  | Landing Slope (%)      | N/A   | N/A          | DWS    | Length (in)           | N/A   |
| N/A  | Landing X Slope (%)    | N/A   | N/A          | DWS    | Full Width?           | N/A   |
| N/A  | Landing Curb? (Y/N)    | N/A   | N/A          | DWS    | Offset (in)           | N/A   |
| N/A  | Shared Landing?        | N/A   |              |        |                       |       |
| N/A  | Gutter Ponding?        | N/A   | N/A          | Gutter | Slope (%)             | N/A   |
| N/A  | Gutter Lip Ht (in)     | N/A   | N/A          | Gutter | X Slope (%)           | N/A   |
| N/A  | Painted X Walk1?       | No    | N/A          | Painte | ed X Walk2?           | No    |
|      | X Walk 1 Direction     | To SE |              | X Wal  | k 2 Direction         | To NE |
| N/A  | X Walk 1 Width (in)    | N/A   | N/A          | X Wal  | k 2 Width (in)        | N/A   |
|      | X Walk 1 Slope (%)     | 5.6   |              | X Wal  | k 2 Slope (%)         | 1.8   |
|      | X Walk 1 X Slope (%)   | 2.1   |              | X Wal  | k 2 X Slope (%)       | 3.9   |
| N/A  | Ramp inside XWalk1?    | N/A   | N/A          | Ramp   | inside XWalk2?        | N/A   |
|      | Road Slope (%)         | 2.5   | N/A          | Clear  | Space?                | N/A   |
|      | Road X Slope (%)       | 7.9   | N/A          | Clear  | Space to XWalk (in)   | N/A   |
| N/A  | Any Obstructions?      | N/A   | N/A          | Storm  | Grate/Utility Hazard? | N/A   |
|      | Obstruction Type       |       |              | Storm  | Grate/Utility Type    |       |
|      |                        | N/A   |              |        |                       | N/A   |