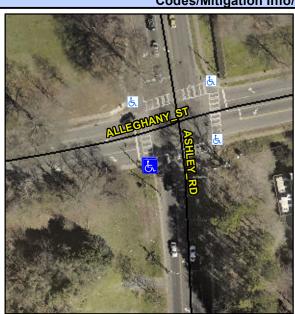

## **Access Compliance Report Public Rights-of-Way** (Curb Ramps)

Intersection ID: 10904 Main Street: ALLEGHANY ST **Cross Street: ASHLEY RD** Location: SW **ADA ID: 971A1FCBEC98** Ramp Type: PerpDiag Initial Pass/Fail: Fail **Overall Compliance: No** Severity Score: 13.75

## Field Measurements/Component Compliance

**ASHLEY RD** Street 1 Name Stop Condition-Street 2 Street 2 Name **ALLEGHANY ST** Stop Condition-Street 1

Possible Solutions: Remove & Replace Curb Ramp With Two New Directional Ramps or Equivalent. Surveyor Notes: N/A PROW/ADA: Not Found, R304.2.2, R304.5.3