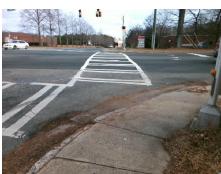

## **Access Compliance Report Public Rights-of-Way** (Curb Ramps)

Intersection ID: 10904 Main Street: ALLEGHANY ST **Cross Street: ASHLEY RD** Location: SW **ADA ID: 971A1FCBEC98** Ramp Type: PerpDiag Initial Pass/Fail: Fail **Overall Compliance: No** Severity Score: 13.75

## Field Measurements/Component Compliance

**ASHLEY RD** Street 1 Name Stop Condition-Street 2 Street 2 Name **ALLEGHANY ST** Stop Condition-Street 1

Possible Solutions: Remove & Replace Curb Ramp With Two New Directional Ramps or Equivalent. Surveyor Notes: N/A PROW/ADA: Not Found, R304.2.2, R304.5.3

Total Cost: 3200.00

| Field Measurements/Component Compliance |                       |       |                        |                             |       |
|-----------------------------------------|-----------------------|-------|------------------------|-----------------------------|-------|
| Compliance Description                  |                       | Data  | Compliance Description |                             | Data  |
| N/A                                     | Ramp Length (in)      | 60.0  | No                     | Ramp Slope (%)              | 9.0   |
| Yes                                     | Ramp Width (in)       | 50.0  | No                     | Ramp XSlope (%)             | 3.0   |
| N/A                                     | Flare Type LT         | N/A   | N/A                    | Flare Type RT               | N/A   |
| N/A                                     | Flare Slope LT (%)    | N/A   | N/A                    | Flare Slope RT (%)          | N/A   |
| N/A                                     | Flare Traversable LT? | N/A   | N/A                    | Flare Traversable RT?       | N/A   |
| N/A                                     | Landing Length (in)   | N/A   | N/A                    | DWS Provided?               | N/A   |
| N/A                                     | Landing Width (in)    | N/A   | N/A                    | DWS Contrast?               | N/A   |
| N/A                                     | Landing Slope (%)     | N/A   | N/A                    | DWS Length (in)             | N/A   |
| N/A                                     | Landing X Slope (%)   | N/A   | N/A                    | DWS Full Width?             | N/A   |
| N/A                                     | Landing Curb? (Y/N)   | N/A   | N/A                    | DWS Offset (in)             | N/A   |
| N/A                                     | Shared Landing?       | N/A   |                        |                             |       |
| N/A                                     | Gutter Ponding?       | N/A   | N/A                    | Gutter Slope (%)            | N/A   |
| N/A                                     | Gutter Lip Ht (in)    | N/A   | N/A                    | Gutter X Slope (%)          | N/A   |
| N/A                                     | Painted X Walk1?      | Yes   | N/A                    | Painted X Walk2?            | Yes   |
|                                         | X Walk 1 Direction    | To E  |                        | X Walk 2 Direction          | To N  |
| N/A                                     | X Walk 1 Width (in)   | 105.0 | N/A                    | X Walk 2 Width (in)         | 109.0 |
|                                         | X Walk 1 Slope (%)    | 3.2   |                        | X Walk 2 Slope (%)          | 4.1   |
|                                         | X Walk 1 X Slope (%)  | 2.0   |                        | X Walk 2 X Slope (%)        | 4.2   |
| N/A                                     | Ramp inside XWalk1?   | Yes   | N/A                    | Ramp inside XWalk2?         | Yes   |
|                                         | Road Slope (%)        | 1.2   | N/A                    | Clear Space?                | N/A   |
|                                         | Road X Slope (%)      | 4.4   | N/A                    | Clear Space to XWalk (in)   | N/A   |
| N/A                                     | Any Obstructions?     | N/A   | N/A                    | Storm Grate/Utility Hazard? | N/A   |
|                                         | Obstruction Type      |       |                        | Storm Grate/Utility Type    |       |
|                                         |                       | N/A   |                        |                             | N/A   |
|                                         |                       |       | Yes                    | Surface Condition? (G/P)    | Good  |
| W.                                      |                       | ,     | •                      | , ,                         |       |