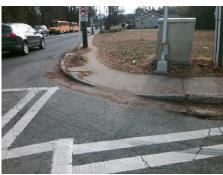

## **Access Compliance Report Public Rights-of-Way** (Curb Ramps)

Intersection ID: 10904 Main Street: ALLEGHANY ST **Cross Street: ASHLEY RD** Location: SW **ADA ID: 971A1FCBEC98** Ramp Type: PerpDiag Initial Pass/Fail: Fail **Overall Compliance: No** Severity Score: 13.75

## Field Measurements/Component Compliance

**ASHLEY RD** Street 1 Name Stop Condition-Street 2 Street 2 Name **ALLEGHANY ST** Stop Condition-Street 1

Possible Solutions: Remove & Replace Curb Ramp With Two New Directional Ramps or Equivalent. Surveyor Notes: N/A PROW/ADA: Not Found, R304.2.2, R304.5.3

Total Cost: 3200.00

| Field Measurements/Component Compliance |                       |       |                        |                             |       |
|-----------------------------------------|-----------------------|-------|------------------------|-----------------------------|-------|
| Compliance Description                  |                       | Data  | Compliance Description |                             | Data  |
| N/A                                     | Ramp Length (in)      | 60.0  | No                     | Ramp Slope (%)              | 9.0   |
| Yes                                     | Ramp Width (in)       | 50.0  | No                     | Ramp XSlope (%)             | 3.0   |
| N/A                                     | Flare Type LT         | N/A   | N/A                    | Flare Type RT               | N/A   |
| N/A                                     | Flare Slope LT (%)    | N/A   | N/A                    | Flare Slope RT (%)          | N/A   |
| N/A                                     | Flare Traversable LT? | N/A   | N/A                    | Flare Traversable RT?       | N/A   |
| N/A                                     | Landing Length (in)   | N/A   | N/A                    | DWS Provided?               | N/A   |
| N/A                                     | Landing Width (in)    | N/A   | N/A                    | DWS Contrast?               | N/A   |
| N/A                                     | Landing Slope (%)     | N/A   | N/A                    | DWS Length (in)             | N/A   |
| N/A                                     | Landing X Slope (%)   | N/A   | N/A                    | DWS Full Width?             | N/A   |
| N/A                                     | Landing Curb? (Y/N)   | N/A   | N/A                    | DWS Offset (in)             | N/A   |
| N/A                                     | Shared Landing?       | N/A   |                        |                             |       |
| N/A                                     | Gutter Ponding?       | N/A   | N/A                    | Gutter Slope (%)            | N/A   |
| N/A                                     | Gutter Lip Ht (in)    | N/A   | N/A                    | Gutter X Slope (%)          | N/A   |
| N/A                                     | Painted X Walk1?      | Yes   | N/A                    | Painted X Walk2?            | Yes   |
|                                         | X Walk 1 Direction    | To E  |                        | X Walk 2 Direction          | To N  |
| N/A                                     | X Walk 1 Width (in)   | 105.0 | N/A                    | X Walk 2 Width (in)         | 109.0 |
|                                         | X Walk 1 Slope (%)    | 3.2   |                        | X Walk 2 Slope (%)          | 4.1   |
|                                         | X Walk 1 X Slope (%)  | 2.0   |                        | X Walk 2 X Slope (%)        | 4.2   |
| N/A                                     | Ramp inside XWalk1?   | Yes   | N/A                    | Ramp inside XWalk2?         | Yes   |
|                                         | Road Slope (%)        | 1.2   | N/A                    | Clear Space?                | N/A   |
|                                         | Road X Slope (%)      | 4.4   | N/A                    | Clear Space to XWalk (in)   | N/A   |
| N/A                                     | Any Obstructions?     | N/A   | N/A                    | Storm Grate/Utility Hazard? | N/A   |
|                                         | Obstruction Type      |       |                        | Storm Grate/Utility Type    |       |
|                                         |                       | N/A   |                        |                             | N/A   |
|                                         |                       |       | Yes                    | Surface Condition? (G/P)    | Good  |
| W.                                      |                       | ,     | •                      | , ,                         |       |