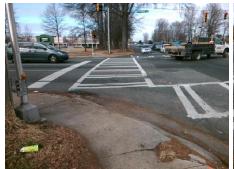

## **Access Compliance Report Public Rights-of-Way** (Curb Ramps)

Intersection ID: 10904 Main Street: ALLEGHANY ST **Cross Street: ASHLEY RD** Location: SW **ADA ID: 971A1FCBEC98** Ramp Type: PerpDiag Initial Pass/Fail: Fail **Overall Compliance: No** Severity Score: 13.75

## Field Measurements/Component Compliance

**ASHLEY RD** Street 1 Name Stop Condition-Street 2 Street 2 Name **ALLEGHANY ST** Stop Condition-Street 1

Possible Solutions: Remove & Replace Curb Ramp With Two New Directional Ramps or Equivalent. Surveyor Notes: N/A PROW/ADA: Not Found, R304.2.2, R304.5.3

Total Cost: 3200.00

| Field Measurements/Component Compliance |                       |       |                        |                             |       |
|-----------------------------------------|-----------------------|-------|------------------------|-----------------------------|-------|
| Compliance Description                  |                       | Data  | Compliance Description |                             | Data  |
| N/A                                     | Ramp Length (in)      | 60.0  | No                     | Ramp Slope (%)              | 9.0   |
| Yes                                     | Ramp Width (in)       | 50.0  | No                     | Ramp XSlope (%)             | 3.0   |
| N/A                                     | Flare Type LT         | N/A   | N/A                    | Flare Type RT               | N/A   |
| N/A                                     | Flare Slope LT (%)    | N/A   | N/A                    | Flare Slope RT (%)          | N/A   |
| N/A                                     | Flare Traversable LT? | N/A   | N/A                    | Flare Traversable RT?       | N/A   |
| N/A                                     | Landing Length (in)   | N/A   | N/A                    | DWS Provided?               | N/A   |
| N/A                                     | Landing Width (in)    | N/A   | N/A                    | DWS Contrast?               | N/A   |
| N/A                                     | Landing Slope (%)     | N/A   | N/A                    | DWS Length (in)             | N/A   |
| N/A                                     | Landing X Slope (%)   | N/A   | N/A                    | DWS Full Width?             | N/A   |
| N/A                                     | Landing Curb? (Y/N)   | N/A   | N/A                    | DWS Offset (in)             | N/A   |
| N/A                                     | Shared Landing?       | N/A   |                        |                             |       |
| N/A                                     | Gutter Ponding?       | N/A   | N/A                    | Gutter Slope (%)            | N/A   |
| N/A                                     | Gutter Lip Ht (in)    | N/A   | N/A                    | Gutter X Slope (%)          | N/A   |
| N/A                                     | Painted X Walk1?      | Yes   | N/A                    | Painted X Walk2?            | Yes   |
|                                         | X Walk 1 Direction    | To E  |                        | X Walk 2 Direction          | To N  |
| N/A                                     | X Walk 1 Width (in)   | 105.0 | N/A                    | X Walk 2 Width (in)         | 109.0 |
|                                         | X Walk 1 Slope (%)    | 3.2   |                        | X Walk 2 Slope (%)          | 4.1   |
|                                         | X Walk 1 X Slope (%)  | 2.0   |                        | X Walk 2 X Slope (%)        | 4.2   |
| N/A                                     | Ramp inside XWalk1?   | Yes   | N/A                    | Ramp inside XWalk2?         | Yes   |
|                                         | Road Slope (%)        | 1.2   | N/A                    | Clear Space?                | N/A   |
|                                         | Road X Slope (%)      | 4.4   | N/A                    | Clear Space to XWalk (in)   | N/A   |
| N/A                                     | Any Obstructions?     | N/A   | N/A                    | Storm Grate/Utility Hazard? | N/A   |
|                                         | Obstruction Type      |       |                        | Storm Grate/Utility Type    |       |
|                                         |                       | N/A   |                        |                             | N/A   |
|                                         |                       |       | Yes                    | Surface Condition? (G/P)    | Good  |
| W.                                      |                       | ,     | •                      | , ,                         |       |