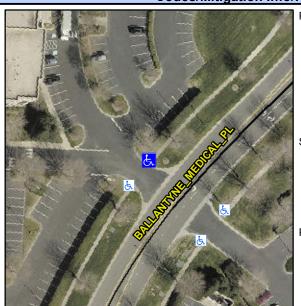

## **Access Compliance Report Public Rights-of-Way** (Curb Ramps)

Data

12.7

2.0

N/A

Good

Main Street: BALLANTYNE MEDICAL PL Cross Street: N/A Intersection ID: 10020415 Location: NW **Overall Compliance: No Severity Score:** 25 **ADA ID: 97211BD1ED4A** Ramp Type: Perp Initial Pass/Fail: Fail

N/A

N/A

To SW

**ENTRANCE** Street 1 Name Stop Condition-Street 2 StopSign N/A Street 2 Name Stop Condition-Street 1 N/A Possible Solutions: Remove & Replace Entire Ramp. Surveyor Notes: N/A PROW/ADA: R304.2.2