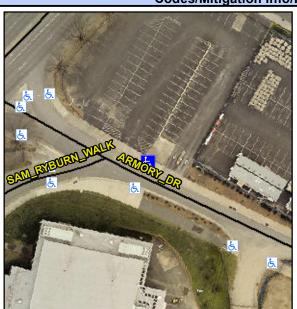

## Access Compliance Report Public Rights-of-Way (Curb Ramps)

Intersection ID: N/A Main Street: ARMORY\_DR Cross Street: SAM\_RYBURN\_WALK Location: E

ADA ID: 9729C7FB1FE6 Ramp Type: Perp Initial Pass/Fail: Fail Overall Compliance: No Severity Score: 13.75

## Field Measurements/Component Compliance

| Street 1 Name           | ARMORY DR |
|-------------------------|-----------|
| Stop Condition-Street 2 | None      |
| Street 2 Name           | N/A       |
| Stop Condition-Street 1 | N/A       |