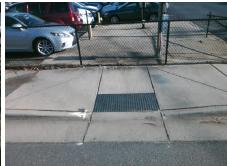

Possible Solutions:

Remove & Replace Entire Ramp.

Surveyor Notes:

N/A

PROW/ADA:

Not Found, R304.2.2, R304.5.3

| / =  | 5 |  |
|------|---|--|
|      | A |  |
| 1    |   |  |
|      |   |  |
| 1.4/ |   |  |
|      |   |  |

Total Cost:

1850.00

| Field Measurements/Component Compliance |                       |       |      |                             |      |  |  |  |
|-----------------------------------------|-----------------------|-------|------|-----------------------------|------|--|--|--|
| Comp                                    | liance Description    | Data  | Comp | liance Description          | Data |  |  |  |
| N/A                                     | Ramp Length (in)      | 86.0  | No   | Ramp Slope (%)              | 8.6  |  |  |  |
| Yes                                     | Ramp Width (in)       | 48.0  | No   | Ramp XSlope (%)             | 3.1  |  |  |  |
| N/A                                     | Flare Type LT         | N/A   | N/A  | Flare Type RT               | N/A  |  |  |  |
| N/A                                     | Flare Slope LT (%)    | N/A   | N/A  | Flare Slope RT (%)          | N/A  |  |  |  |
| N/A                                     | Flare Traversable LT? | N/A   | N/A  | Flare Traversable RT?       | N/A  |  |  |  |
| N/A                                     | Landing Length (in)   | N/A   | N/A  | DWS Provided?               | N/A  |  |  |  |
| N/A                                     | Landing Width (in)    | N/A   | N/A  | DWS Contrast?               | N/A  |  |  |  |
| N/A                                     | Landing Slope (%)     | N/A   | N/A  | DWS Length (in)             | N/A  |  |  |  |
| N/A                                     | Landing X Slope (%)   | N/A   | N/A  | DWS Full Width?             | N/A  |  |  |  |
| N/A                                     | Landing Curb? (Y/N)   | N/A   | N/A  | DWS Offset (in)             | N/A  |  |  |  |
| N/A                                     | Shared Landing?       | N/A   |      |                             |      |  |  |  |
| N/A                                     | Gutter Ponding?       | N/A   | N/A  | Gutter Slope (%)            | N/A  |  |  |  |
| N/A                                     | Gutter Lip Ht (in)    | N/A   | N/A  | Gutter X Slope (%)          | N/A  |  |  |  |
| N/A                                     | Painted X Walk1?      | No    | N/A  | Painted X Walk2?            | N/A  |  |  |  |
|                                         | X Walk 1 Direction    | To SW |      | X Walk 2 Direction          | N/A  |  |  |  |
| N/A                                     | X Walk 1 Width (in)   | N/A   | N/A  | X Walk 2 Width (in)         | N/A  |  |  |  |
|                                         | X Walk 1 Slope (%)    | 1.1   |      | X Walk 2 Slope (%)          | N/A  |  |  |  |
|                                         | X Walk 1 X Slope (%)  | 2.1   |      | X Walk 2 X Slope (%)        | N/A  |  |  |  |
| N/A                                     | Ramp inside XWalk1?   | N/A   | N/A  | Ramp inside XWalk2?         | N/A  |  |  |  |
|                                         | Road Slope (%)        | N/A   | N/A  | Clear Space?                | N/A  |  |  |  |
|                                         | Road X Slope (%)      | N/A   | N/A  | Clear Space to XWalk (in)   | N/A  |  |  |  |
| N/A                                     | Any Obstructions?     | N/A   | N/A  | Storm Grate/Utility Hazard? | N/A  |  |  |  |
|                                         | Obstruction Type      |       |      | Storm Grate/Utility Type    |      |  |  |  |
|                                         |                       | N/A   |      |                             | N/A  |  |  |  |
|                                         |                       |       | Yes  | Surface Condition? (G/P)    | Good |  |  |  |
|                                         |                       |       |      |                             |      |  |  |  |